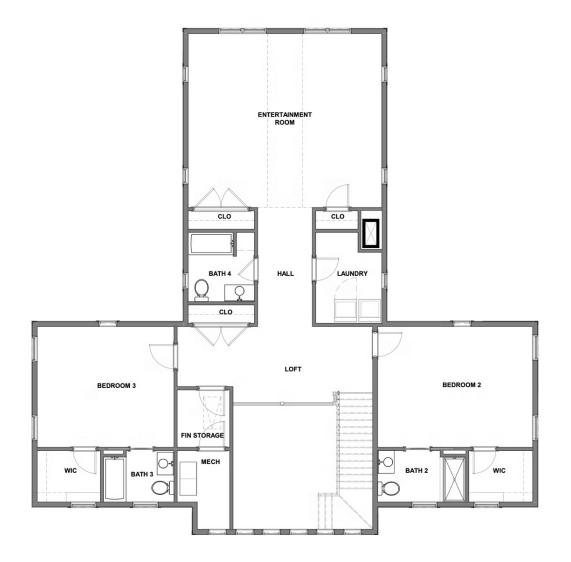

te features a massive walk-in closet, spa-like bath with soaking tub, shower, and double sinks. The second floor offers two en-suite bedrooms with walk-in closets in addition to a large entertainment space.

#### Features of this Home

- Chef's Kitchen with Wolf Appliance Package
- Hardwood flooring throughout entire home
- Gorgeous detailed mouldings
- 10' high ceilings

### eagleofva.com

# 12441 Bluffton Ridge Court cagle

**FIRST FLOOR** 



### eagleofva.com

This information is deemed reliable but not guaranteed. All details, dimensions, square footage, illustrations and pricing are approximate and may vary from actual plans and specifications. Contact an Eagle Sales Consultant for details. Current information as of 18th May 2024

12441 Bluffton Ridge Court cagle

**SECONF FLOOR** 



### eagleofva.com

This information is deemed reliable but not guaranteed. All details, dimensions, square footage, illustrations and pricing are approximate and may vary from actual plans and specifications. Contact an Eagle Sales Consultant for details. Current information as of 18th May 2024