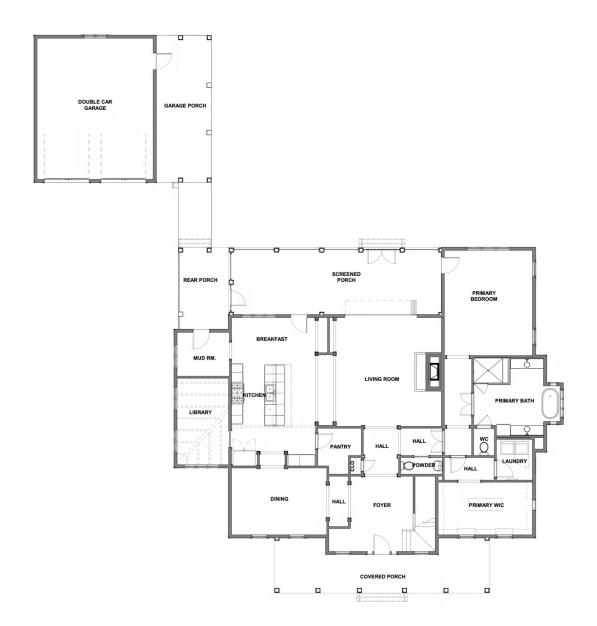

is a library or bourbon room, featuring custom open rafter ceiling. You don't want to miss the back of this home - an expansive screened porch with NanaWall, and a stunning patio with brick fireplace, beautiful landscaping, and a covered area for grilling or seating on the breezeway to the 2 car detached garage. The luxurious first floor primary suite features a massive walk-in closet, spa-like bath with soaking tub, shower, and double sinks. The second floor offers two en-suite bedrooms with walk-in closets in addition to a large entertainment space.

#### Features of this Home

- Chef's Kitchen with Wolf Appliance Package
- Hardwood flooring throughout entire home
- Gorgeous detailed mouldings
- 10' high ceilings

### eagleofva.com

# 12441 Bluffton Ridge Court cagle

**FIRST FLOOR** 



### eagleofva.com

This information is deemed reliable but not guaranteed. All details, dimensions, square footage, illustrations and pricing are approximate and may vary from actual plans and specifications. Contact an Eagle Sales Consultant for details. Current information as of 18th May 2024

12441 Bluffton Ridge Court cagle

**SECONF FLOOR** 



### eagleofva.com

This information is deemed reliable but not guaranteed. All details, dimensions, square footage, illustrations and pricing are approximate and may vary from actual plans and specifications. Contact an Eagle Sales Consultant for details. Current information as of 18th May 2024