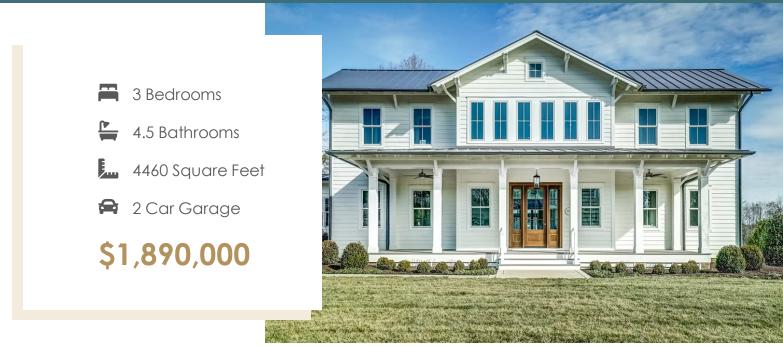

## 12441 Bluffton Ridge Court eagle

This beautiful home is part of the signature collection of tailored homes, designed by nationally recognized Allison Ramsey Architects, and individually crafted with an attention to detail all appreciate but few achieve. Classical yet contemporary, as if they've been here for generations - and will be for countless to come. Welcome home to The Old Oyster Retreat at The Blufftons! This home features a welcoming full front porch, which leads into the grand 2-story foyer. The family room features a full masonry wood burning brick fireplace, built in cabinetry, and inset bookshelves of the entrance into the dreamy chef's kitchen. Enter the kitchen to be greeted by a stately center island with seating, Sub-Zero 48" side-by-side refrigerator, Wolf 48" dual fuel range with wood hood, Wolf Steam Oven, pot filler, quartz countertops, gorgeous inset cabinetry, walk-in pantry with built-ins, and Sub-Zero beverage refrigerator in the beverage center off of the breakfast area. Off of the kitchen is a library or bourbon room, featuring custom open rafter ceiling. You don't want to miss the back of this home - an expansive screened porch with NanaWall, and a stunning patio with brick fireplace, beautiful landscaping, and a covered area for grilling or seating on the breezeway to the 2 car detached garage. The luxurious first floor primary suite features a massive walk-in closet, spa-like bath with soaking tub, shower, and double sinks. The second floor offers two en-suite bedrooms with walk-in closets in addition to a large entertainment space.

#### Features of this Home

- Chef's Kitchen with Wolf Appliance Package
- Hardwood flooring throughout entire home
- Gorgeous detailed mouldings
- 10' high ceilings