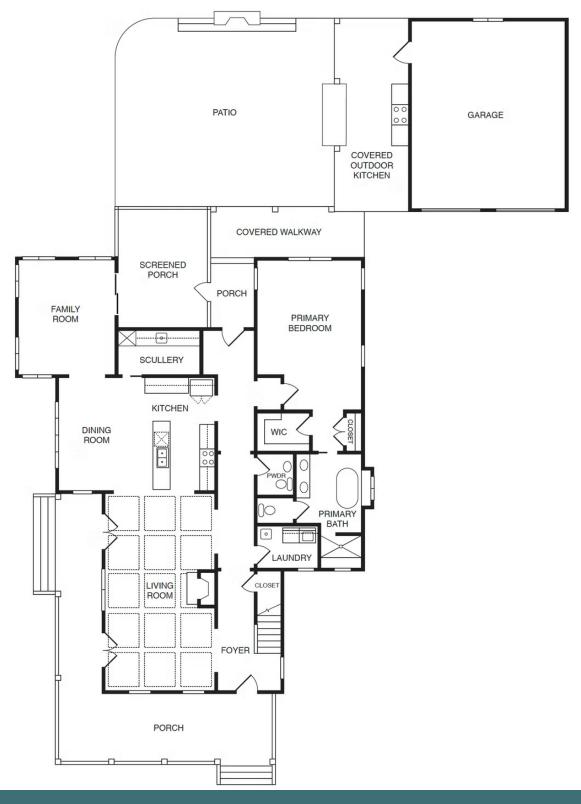

primary en-suite w/ sitting area, walk-in closet, spa like bath w/ soaking tub, shower, double sinks, 2nd floor offers an en-suite bedroom with walk in closet, 2 bedrooms with Jack & Jill bathroom. There's also a 2 story wrap-around porch, wood floors throughout, gorgeous detailed mouldings, high ceilings. Spacious and stunning patio with large painted brick fireplace, covered grilling area, granite countertops, and detached 2-car garage with breezeway.



This information is deemed reliable but not guaranteed. All details, dimensions, square footage, illustrations and pricing are approximate and may vary from actual plans and specifications. Contact an Eagle Sales Consultant for details. Current information as of 18th May 2024

## 12442 Bluffton Ridge Ct AT THE BLUFFTONS



FIRST FLOOR



## eagleofva.com

This information is deemed reliable but not guaranteed. All details, dimensions, square footage, illustrations and pricing are approximate and may vary from actual plans and specifications. Contact an Eagle Sales Consultant for details. Current information as of 18th May 2024

12442 Bluffton Ridge Ct AT THE BLUFFTONS



**SECOND FLOOR** 



## eagleofva.com

This information is deemed reliable but not guaranteed. All details, dimensions, square footage, illustrations and pricing are approximate and may vary from actual plans and specifications. Contact an Eagle Sales Consultant for details. Current information as of 18th May 2024