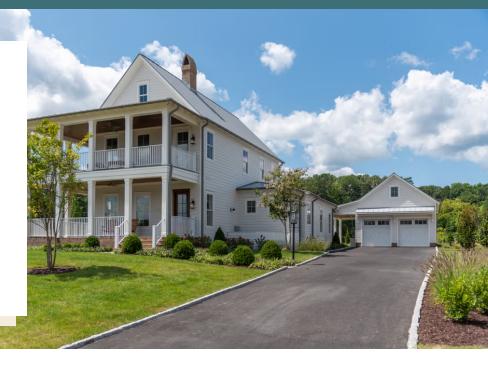

## 12442 Bluffton Ridge Ct

This charming model is part of the signature collection of tailored homes, designed by nationally recognized Allison Ramsey Architects, and individually crafted with an attention to detail all appreciate but few achieve. classical yet contemporary, as if they've been here for generations - and will be for countless to come. Welcome home to The Braddock at The Blufftons! This home is a perfect blend of elegance and comfort. Welcoming front to back foyer, wonderful family room with full masonry wood burning brick fireplace that extends to the fabulous eat-in chef's kitchen with center island featuring Sub-Zero refrigerator, Wolf range, Sub-Zero beverage refrigerator, quartz countertops, and bay window. A walk in butler's pantry features a sink, cabinets, quartz countertops, and more. Lovely and inviting light and bright sunroom that leads to screened porch, and beautiful laundry room. Retreat to your spacious first floor primary en-suite w/ sitting area, walk-in closet, spa like bath w/ soaking tub, shower, double sinks, 2nd floor offers an en-suite bedroom with walk in closet, 2 bedrooms with Jack & Jill bathroom. There's also a 2 story wrap-around porch, wood floors throughout, gorgeous detailed mouldings, high ceilings. Spacious and stunning patio with large painted brick fireplace, covered grilling area, granite countertops, and detached 2-car garage with breezeway.