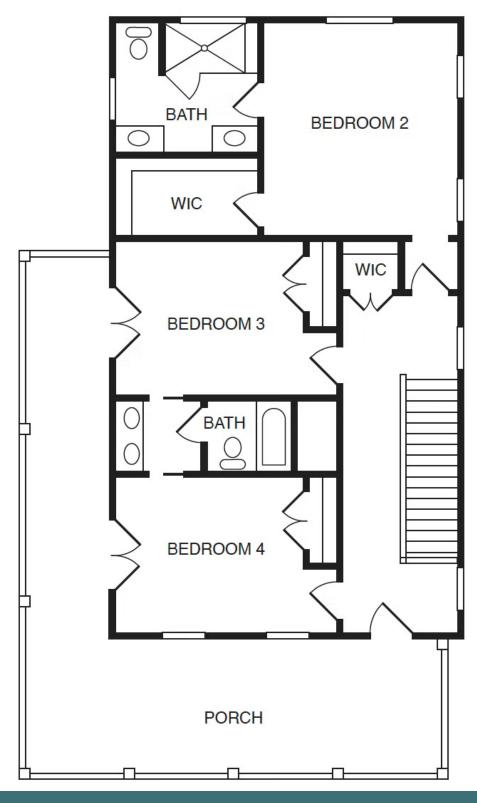

fireplace, covered grilling area, granite countertops, and detached 2-car garage with breezeway.



This information is deemed reliable but not guaranteed. All details, dimensions, square footage, illustrations and pricing are approximate and may vary from actual plans and specifications. Contact an Eagle Sales Consultant for details. Current information as of 18th May 2024

## 12442 Bluffton Ridge Ct AT THE BLUFFTONS



FIRST FLOOR



## eagleofva.com

This information is deemed reliable but not guaranteed. All details, dimensions, square footage, illustrations and pricing are approximate and may vary from actual plans and specifications. Contact an Eagle Sales Consultant for details. Current information as of 18th May 2024

12442 Bluffton Ridge Ct AT THE BLUFFTONS



**SECOND FLOOR** 



## eagleofva.com

This information is deemed reliable but not guaranteed. All details, dimensions, square footage, illustrations and pricing are approximate and may vary from actual plans and specifications. Contact an Eagle Sales Consultant for details. Current information as of 18th May 2024