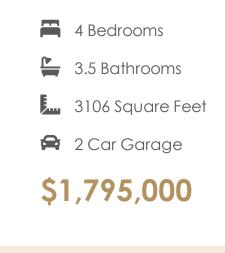

## 12442 Bluffton Ridge Ct

This charming model is part of the signature collection of tailored homes, designed by nationally recognized Allison Ramsey Architects, and individually crafted with an attention to detail all appreciate but few achieve. classical yet contemporary, as if they've been here for generations - and will be for countless to come. Welcome home to The Braddock at The Blufftons! This home is a perfect blend of elegance and comfort. Welcoming front to back foyer, wonderful family room with full masonry wood burning brick fireplace that extends to the fabulous eat-in chef's kitchen with center island featuring Sub-Zero refrigerator, Wolf range, Sub-Zero beverage refrigerator, quartz countertops, and bay window. A walk in butler's pantry features a sink, cabinets, quartz countertops, and more. Lovely and inviting light and bright sunroom that leads to screened porch, and beautiful laundry room. Retreat to your spacious first floor primary en-suite w/ sitting area, walk-in closet, spa like bath w/ soaking tub, shower, double sinks, 2nd floor offers an en-suite bedroom with walk in closet, 2 bedrooms with Jack & Jill bathroom. There's also a 2 story wrap-around porch, wood floors throughout, gorgeous detailed mouldings, high ceilings. Spacious and stunning patio with large painted brick fireplace, covered grilling area, granite countertops, and detached 2-car garage with breezeway.