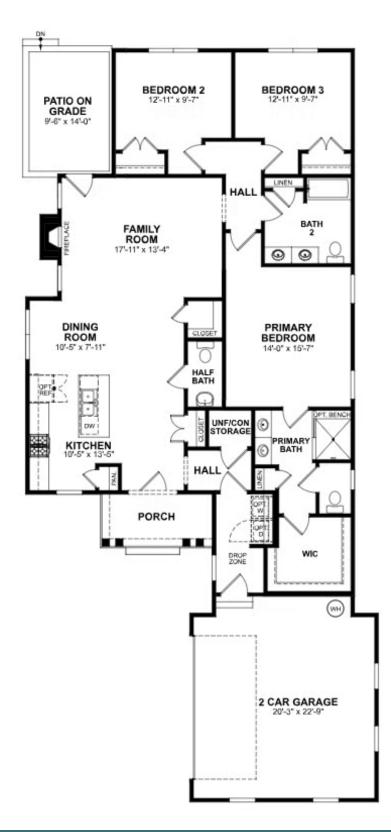

## **105 St. Annes** At the parke at Cypress Creek

Stay down to earth with the Easton, a one-level plan that spares nothing when it comes to space. Offering 3-bedrooms, 2.5 baths, a 2-car courtyard garage and over 1,800 square feet, you'll feel right at home the moment you arrive. From quiet evening meals to lively gatherings of friends and family, the effortless flow of kitchen, dining, and family room promise easy living and entertaining. A fireplace in the family room provides the perfect place to cozy up with a good book or your favorite show. Step out to your raised patio for a little fresh air before retreating to your primary suite with its luxurious serenity primary bath and large walk-in closet. Tucked off the family room off the foyer.

## Features of this Home

- One level living
- Interior homesite facing community green space
- Fireplace in family room
- Alternate kitchen layout
- Serenity primary bath
- Raised patio with brick steps