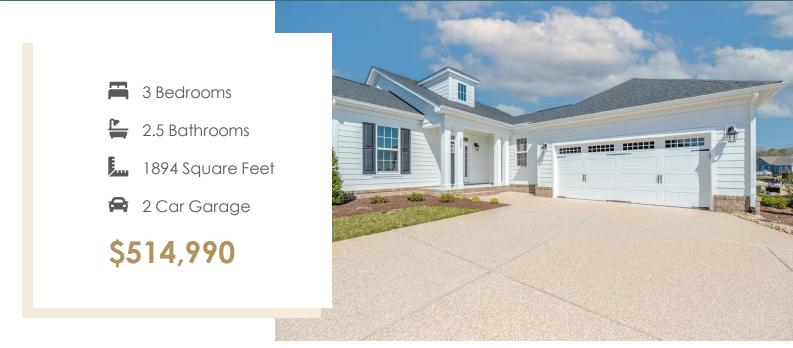

## **105 St. Annes** At the parke at Cypress Creek

Stay down to earth with the Easton, a one-level plan that spares nothing when it comes to space. Offering 3-bedrooms, 2.5 baths, a 2-car courtyard garage and over 1,800 square feet, you'll feel right at home the moment you arrive. From quiet evening meals to lively gatherings of friends and family, the effortless flow of kitchen, dining, and family room promise easy living and entertaining. A fireplace in the family room provides the perfect place to cozy up with a good book or your favorite show. Step out to your raised patio for a little fresh air before retreating to your primary suite with its luxurious serenity primary bath and large walk-in closet. Tucked off the family room off the foyer.

## Features of this Home

- One level living
- Interior homesite facing community green space
- Fireplace in family room
- Alternate kitchen layout
- Serenity primary bath
- Raised patio with brick steps