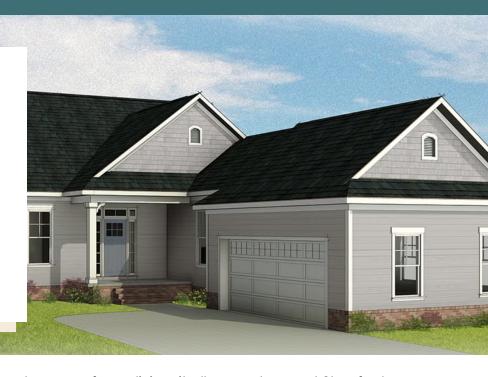

## 145 St. Annes AT THE PARKE AT CYPRESS CREEK

3 Bedrooms

2.5 Bathrooms

2391 Square Feet

2 Car Garage

\$549,900

From the joys of empty nesting to the pleasures of easy living, it all comes home at Stamford, a 2-story plan featuring 3-bedrooms, 2.5 baths, a 2-car courtyard garage, and over 2,300 square feet. The foyer opens to the heart of the home, a true chef's kitchen ready to whip up a post-round snack or holiday feast with all the trimmings. Not to be outdone, the spacious family room and added screened porch are made for leisure, with a dining room perfect for meals both formal and relaxed. A large first floor primary suite redefines "roomy" with an equally generous Serenity primary bath with enlarged shower and walk-in closet. Two additional bedrooms and a full bath await upstairs, while a half bath and laundry room off the garage complete the home.