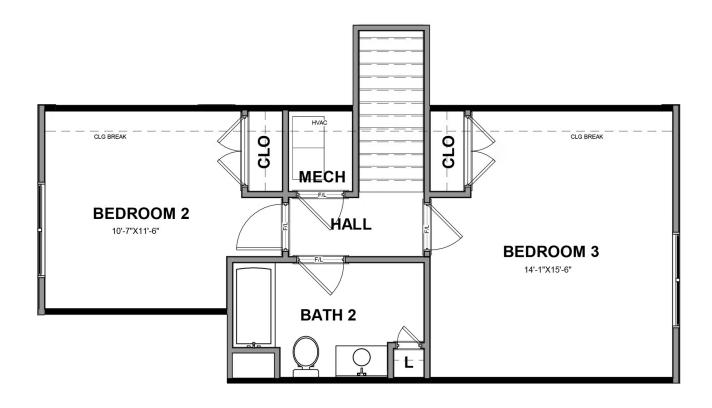

home, a true chef's kitchen ready to whip up a post-round snack or holiday feast with all the trimmings. Not to be outdone, the spacious family room and added screened porch are made for leisure, with a dining room perfect for meals both formal and relaxed. A large first floor primary suite redefines "roomy" with an equally generous Serenity primary bath with enlarged shower and walk-in closet. Two additional bedrooms and a full bath await upstairs, while a half bath and laundry room off the garage complete the home.

#### Features of this Home

- First floor primary bedroom
- Serenity primary bath with enlarged shower
- Screened porch

#### eagleofva.com

# 145 St. Annes AT THE PARKE AT CYPRESS CREEK





eagleofva.com

## 145 St. Annes AT THE PARKE AT CYPRESS CREEK



#### SECOND FLOOR



### eagleofva.com