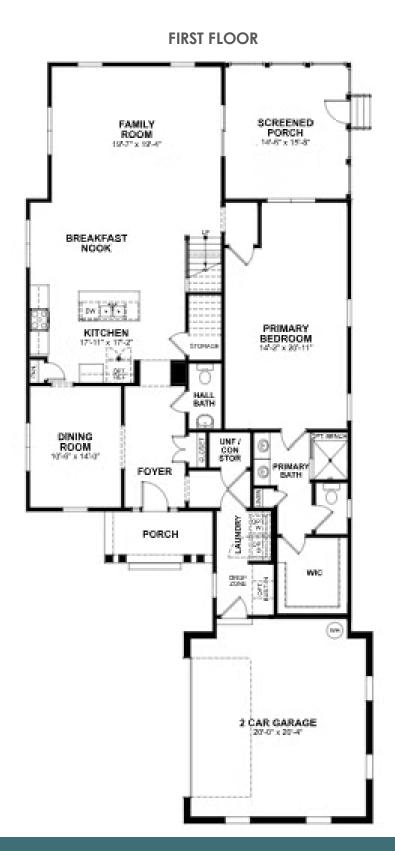

## 145 St. Annes AT THE PARKE AT CYPRESS CREEK

3 Bedrooms

2.5 Bathrooms

2391 Square Feet

2 Car Garage

\$549,900

From the joys of empty nesting to the pleasures of easy living, it all comes home at Stamford, a 2-story plan featuring 3-bedrooms, 2.5 baths, a 2-car courtyard garage, and over 2,300 square feet. The foyer opens to the heart of the home, a true chef's kitchen ready to whip up a post-round snack or holiday feast with all the trimmings. Not to be outdone, the spacious family room and added screened porch are made for leisure, with a dining room perfect for meals both formal and relaxed. A large first floor primary suite redefines "roomy" with an equally generous Serenity primary bath with enlarged shower and walk-in closet. Two additional bedrooms and a full bath await upstairs, while a half bath and laundry room off the garage complete the home.

#### Features of this Home

- First floor primary bedroom
- Serenity primary bath with enlarged shower
- Screened porch