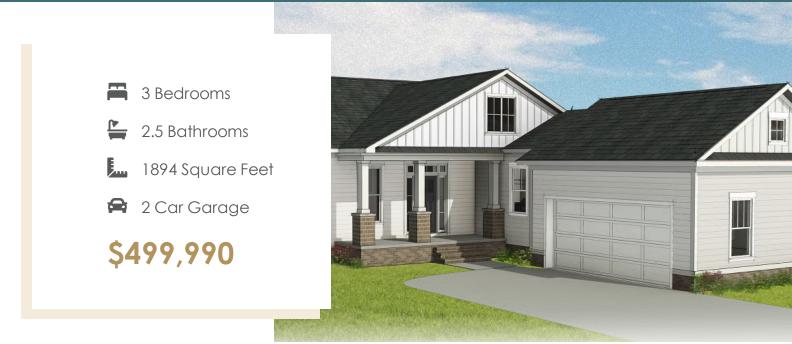

## **225 Ayrshire Loop** At the parke at Cypress Creek

Stay down to earth with the Easton, a one-level plan that spares nothing when it comes to space. Offering 3-bedrooms, 2.5 baths, a 2-car courtyard garage and over 1,800 square feet, you'll feel right at home the moment you arrive. From quiet evening meals to lively gatherings of friends and family, the effortless flow of kitchen, dining, and family room promise easy living and entertaining. Step out to your raised patio for a little fresh air before retreating to your primary suite with its luxurious Serenity primary bath oasis with enlarged shower and spacious walk-in closet. Tucked off the family room are two more bedrooms and a full bath, with an additional half bath off the foyer. Offering multiple primary bath layouts, an alternate kitchen layout, or raised patio, this versatile home is ready, willing, and able to fit any lifestyle.