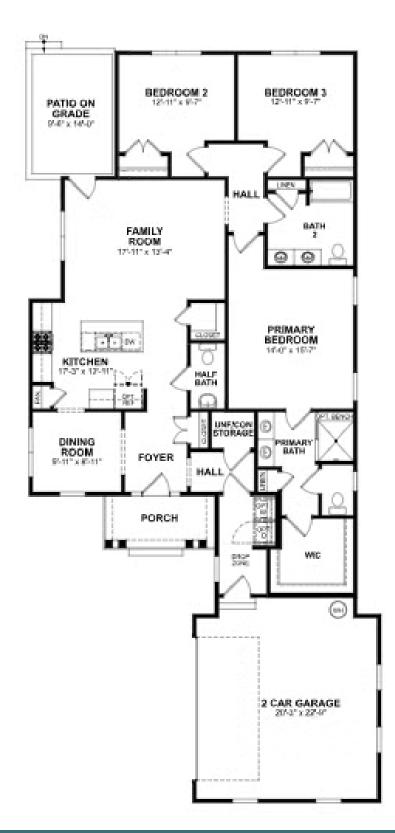

## **225 Ayrshire Loop** At the parke at Cypress Creek

Stay down to earth with the Easton, a one-level plan that spares nothing when it comes to space. Offering 3-bedrooms, 2.5 baths, a 2-car courtyard garage and over 1,800 square feet, you'll feel right at home the moment you arrive. From quiet evening meals to lively gatherings of friends and family, the effortless flow of kitchen, dining, and family room promise easy living and entertaining. Step out to your raised patio for a little fresh air before retreating to your primary suite with its luxurious Serenity primary bath oasis with enlarged shower and spacious walk-in closet. Tucked off the family room are two more bedrooms and a full bath, with an additional half bath off the foyer. Offering multiple primary bath layouts, an alternate kitchen layout, or raised patio, this versatile home is ready, willing, and able to fit any lifestyle.

Features of this Home

- One level living
- Serenity primary bath with enlarged shower
- Raised patio