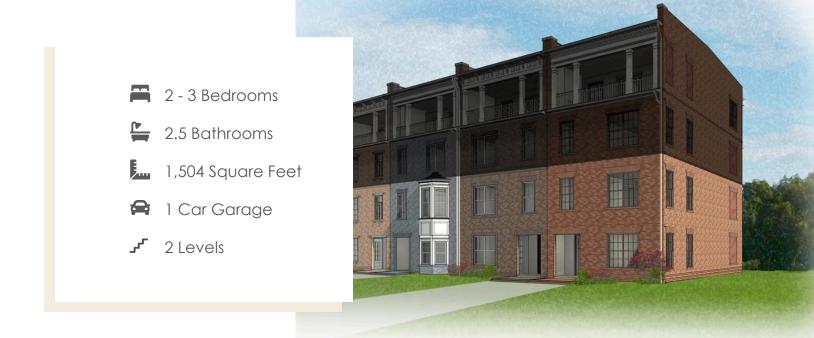

Welcome to modern urban living like never before with the Arlington, a 2-level, 2-bedroom condo offering 1,504 square feet of space. Arrive home to your private 1-car garage and step into a true chef's kitchen and open living room ready for relaxing or entertaining. A half-bath powder room completes the first floor. Step up the open stairwell to the second floor where your primary suite awaits with dual-sink bath and generous walk-in closet. Here you'll also find an additional bedroom, full bath, and laundry, and flexible loft space that leads out to a rear outside deck ready for kicking back and soaking up the good life. Pets are welcome