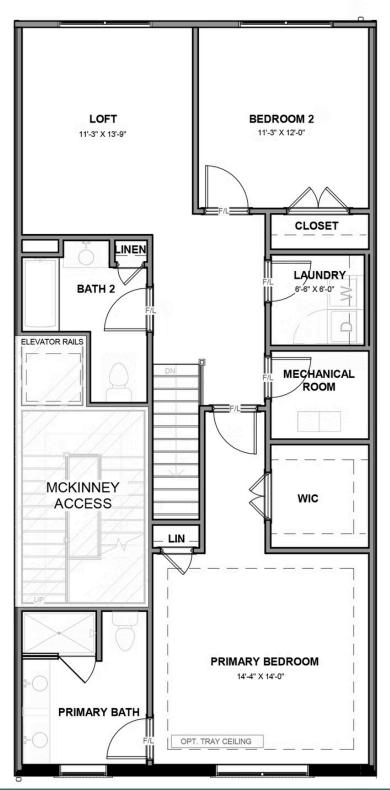

Welcome to modern urban living like never before with the Arlington, a 2-level, 2-bedroom condo offering 1,504 square feet of space. Arrive home to your private 1-car garage and step into a true chef's kitchen and open living room ready for relaxing or entertaining. A half-bath powder room completes the first floor. Step up the open stairwell to the second floor where your primary suite awaits with dual-sink bath and generous walk-in closet. Here you'll also find an additional bedroom, full bath, and laundry, and flexible loft space that leads out to a rear outside deck ready for kicking back and soaking up the good life. Pets are welcome

#### Features of this Floorplan

- Loft
- Option for additional bedroom
- Option for spacious deck

### eagleofva.com

**SECOND FLOOR** 