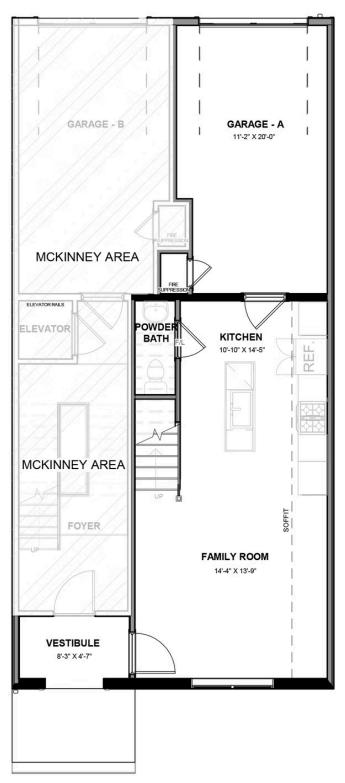

Welcome to modern urban living like never before with the Arlington, a 2-level, 2-bedroom condo offering 1,504 square feet of space. Arrive home to your private 1-car garage and step into a true chef's kitchen and open living room ready for relaxing or entertaining. A half-bath powder room completes the first floor. Step up the open stairwell to the second floor where your primary suite awaits with dual-sink bath and generous walk-in closet. Here you'll also find an additional bedroom, full bath, and laundry, and flexible loft space that leads out to a rear outside deck ready for kicking back and soaking up the good life. Pets are welcome

### eagleofva.com

FIRST FLOOR