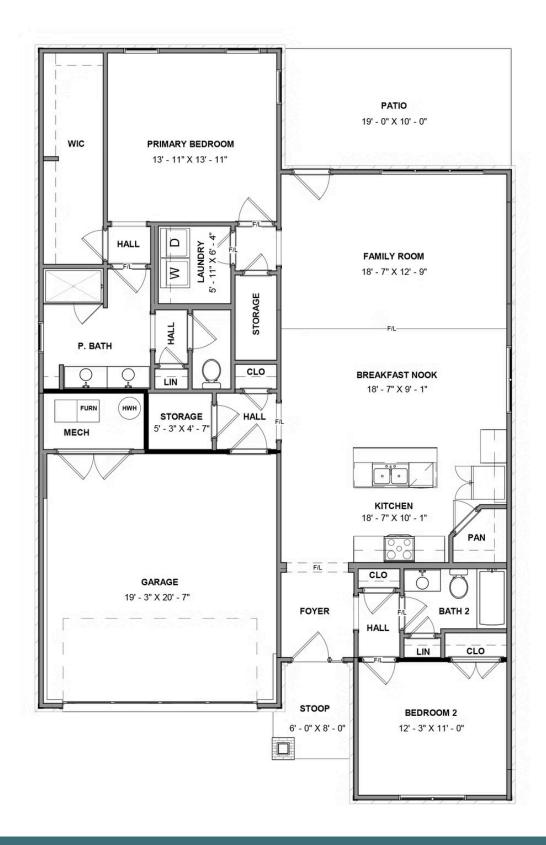

## THE Azalea Ranch

# THE Azalea Ranch

Welcome to the Azalea Ranch, the one-level home you've been searching for. With a 2-car garage and open flow floor plan, you'll find all the space you need. Enjoy a kitchen with corner walk-in pantry and large kitchen island overlooking the breakfast nook and family room beyond, you're set up for a holiday gathering or cozy night in. A patio just off the family room gives you the perfect retreat for sipping your morning coffee or afternoon sweet tea. You'll find your primary suite tucked away in the rear of the home with a huge walk-in closet and spacious primary bath with multiple layouts to choose from. A separate water closet and linen closet finish out the space. At the front of the home you will find an additional bedroom and full bath. A walk-in laundry room is located near the primary bedroom.

#### Features of this Floorplan

- One level living
- Kitchen features large island and corner walk-in pantry
- Primary bedroom featuring spacious primary bath and huge walk-in closet at the rear of home
- Additional bedroom and full bath at front of home
- Large patio