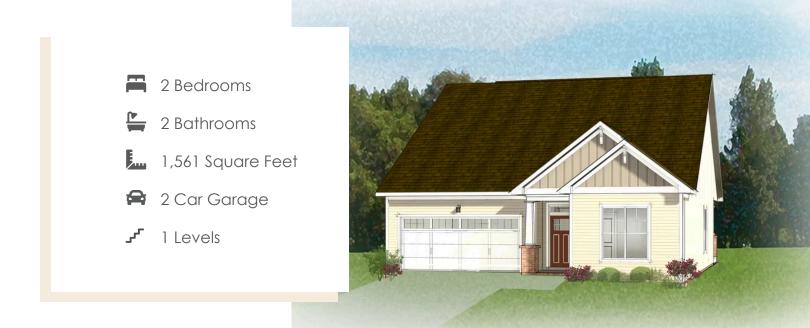

# THE Azalea Ranch

Welcome to the Azalea Ranch, the one-level home you've been searching for. With a 2-car garage and open flow floor plan, you'll find all the space you need. Enjoy a kitchen with corner walk-in pantry and large kitchen island overlooking the breakfast nook and family room beyond, you're set up for a holiday gathering or cozy night in. A patio just off the family room gives you the perfect retreat for sipping your morning coffee or afternoon sweet tea. You'll find your primary suite tucked away in the rear of the home with a huge walk-in closet and spacious primary bath with multiple layouts to choose from. A separate water closet and linen closet finish out the space. At the front of the home you will find an additional bedroom and full bath. A walk-in laundry room is located near the primary bedroom.

#### Features of this Floorplan

- One level living
- Kitchen features large island and corner walk-in pantry
- Primary bedroom featuring spacious primary bath and huge walk-in closet at the rear of home
- Additional bedroom and full bath at front of home
- Large patio