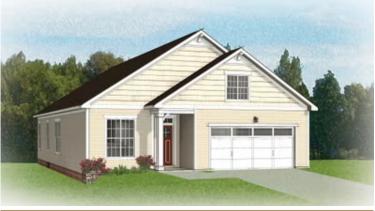

## THE Bellavue

3 Bedrooms

2 Bathrooms

1,659 Square Feet

2 Car Garage

ر 1 Levels

Introducing the Bellavue, a one level home complete with open-flow living, 3 bedrooms, 2 baths, and a 2-car garage. Enter through your foyer and enjoy the delicious aroma from your kitchen with peninsula island overlooking the spacious dining area and family room. Take your meal right on out through the back door and enjoy it on your lanai. The primary bedroom is tucked off the family room with walk-in closet and dual-sink bath. Two additional bedrooms and full bath complete the home.

Features of this Floorplan

- One level living
- Lanai