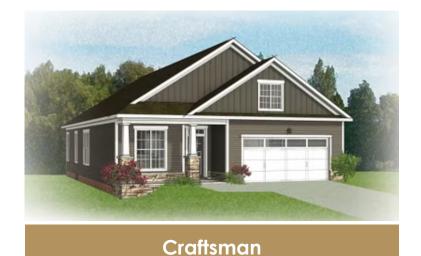

## THE Bellavue



3 Bedrooms

2 Bathrooms

1,659 Square Feet

2 Car Garage

ر 1 Levels



Introducing the Bellavue, a one level home complete with open-flow living, 3 bedrooms, 2 baths, and a 2-car garage. Enter through your foyer and enjoy the delicious aroma from your kitchen with peninsula island overlooking the spacious dining area and family room. Take your meal right on out through the back door and enjoy it on your lanai. The primary bedroom is tucked off the family room with walk-in closet and dual-sink bath. Two additional bedrooms and full bath complete the home.

Features of this Floorplan

- One level living
- Lanai

## THE Bellavue





**Traditional** 



Cottage



## THE Bellavue





## eagleofva.com