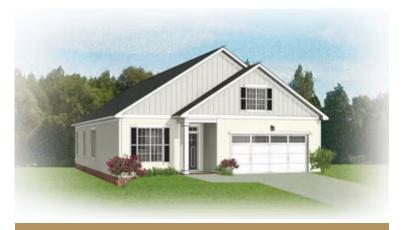

## THE Bellavue

3 Bedrooms

2 Bathrooms

1,659 Square Feet

2 Car Garage

ر 1 Levels

Introducing the Bellavue, a one level home complete with open-flow living, 3 bedrooms, 2 baths, and a 2-car garage. Enter through your foyer and enjoy the delicious aroma from your kitchen with peninsula island overlooking the spacious dining area and family room. Take your meal right on out through the back door and enjoy it on your lanai. The primary bedroom is tucked off the family room with walk-in closet and dual-sink bath. Two additional bedrooms and full bath complete the home.

Features of this Floorplan

- One level living
- Lanai