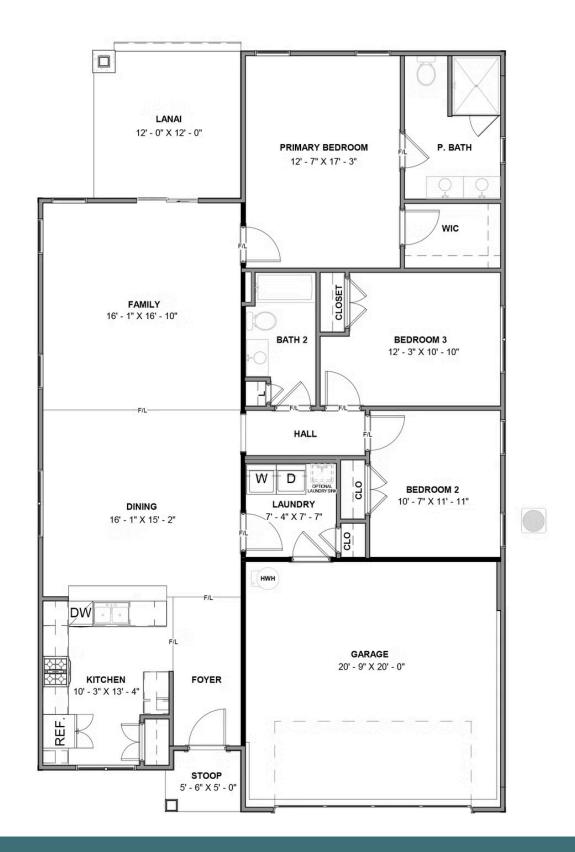

## THE Bellavue

3 Bedrooms

2 Bathrooms

1,659 Square Feet

2 Car Garage

ر 1 Levels

Introducing the Bellavue, a one level home complete with open-flow living, 3 bedrooms, 2 baths, and a 2-car garage. Enter through your foyer and enjoy the delicious aroma from your kitchen with peninsula island overlooking the spacious dining area and family room. Take your meal right on out through the back door and enjoy it on your lanai. The primary bedroom is tucked off the family room with walk-in closet and dual-sink bath. Two additional bedrooms and full bath complete the home.