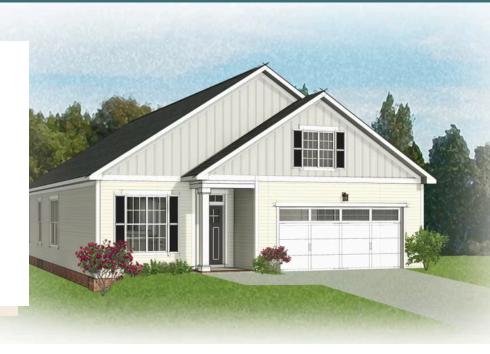

## THE Bellavue

3 Bedrooms

2 Bathrooms

1,659 Square Feet

2 Car Garage

ر 1 Levels

Introducing the Bellavue, a one level home complete with open-flow living, 3 bedrooms, 2 baths, and a 2-car garage. Enter through your foyer and enjoy the delicious aroma from your kitchen with peninsula island overlooking the spacious dining area and family room. Take your meal right on out through the back door and enjoy it on your lanai. The primary bedroom is tucked off the family room with walk-in closet and dual-sink bath. Two additional bedrooms and full bath complete the home.

Features of this Floorplan

- One level living
- Lanai