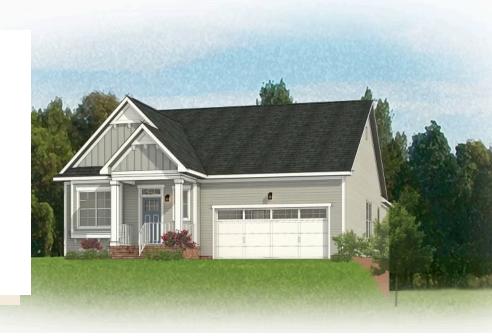

2 - 4 Bedrooms

2.5 - 3 Bathrooms

1,806 Square Feet

2 Car Garage

2 Levels

The Belmont Terrace is a 2 story new home floor plan with 3-4 bedrooms, 3.5 bathrooms, and a 2-car garage. This unique plan allows you to enter on the main floor which features an open-flowing dining room and living room perfect for entertaining. This large space flows directly into the Kitchen with the option to add an island. The primary bedroom suite is also on this level with a luxurious walk-in closet and spacious primary bathroom. There is also a second Bedroom that can be converted into a Den. You'll head down the stairs to the terrace level where there are huge unfinished storage spaces. These spaces can be converted into a bedroom, a media room, or a large recreation room.

#### Features of this Floorplan

- Main level primary bedroom with multiple primary bath layouts
- Study
- Ample unfished storage space on terrace level
- Alternate kitchen layout
- Option on terrace level for large rec room, kitchen space, and/or additional bedrooms/media room