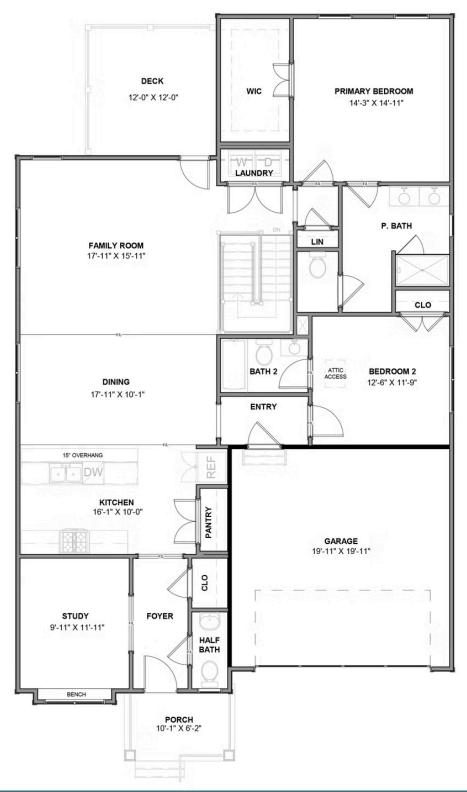

2 - 4 Bedrooms

2.5 - 3 Bathrooms

1,806 Square Feet

2 Car Garage

2 Levels

The Belmont Terrace is a 2 story new home floor plan with 3-4 bedrooms, 3.5 bathrooms, and a 2-car garage. This unique plan allows you to enter on the main floor which features an open-flowing dining room and living room perfect for entertaining. This large space flows directly into the Kitchen with the option to add an island. The primary bedroom suite is also on this level with a luxurious walk-in closet and spacious primary bathroom. There is also a second Bedroom that can be converted into a Den. You'll head down the stairs to the terrace level where there are huge unfinished storage spaces. These spaces can be converted into a bedroom, a media room, or a large recreation room.

#### Features of this Floorplan

- Main level primary bedroom with multiple primary bath layouts
- Study
- Ample unfished storage space on terrace level
- Alternate kitchen layout
- Option on terrace level for large rec room, kitchen space, and/or additional bedrooms/media room