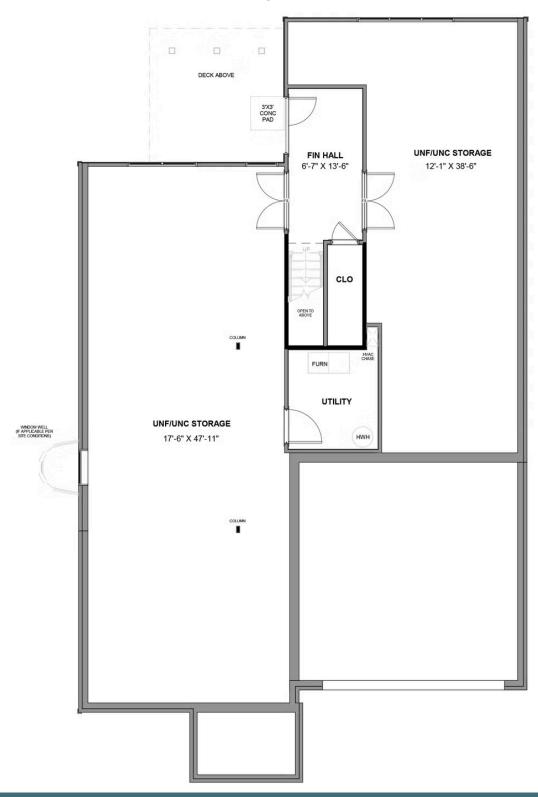

#### **TERRACE LEVEL**

eagleofva.com

eagleofva.com

2 - 4 Bedrooms

2.5 - 3 Bathrooms

1,806 Square Feet

2 Car Garage

2 Levels

The Belmont Terrace is a 2 story new home floor plan with 3-4 bedrooms, 3.5 bathrooms, and a 2-car garage. This unique plan allows you to enter on the main floor which features an open-flowing dining room and living room perfect for entertaining. This large space flows directly into the Kitchen with the option to add an island. The primary bedroom suite is also on this level with a luxurious walk-in closet and spacious primary bathroom. There is also a second Bedroom that can be converted into a Den. You'll head down the stairs to the terrace level where there are huge unfinished storage spaces. These spaces can be converted into a bedroom, a media room, or a large recreation room.

#### Features of this Floorplan

- Main level primary bedroom with multiple primary bath layouts
- Study
- Ample unfished storage space on terrace level
- Alternate kitchen layout
- Option on terrace level for large rec room, kitchen space, and/or additional bedrooms/media room