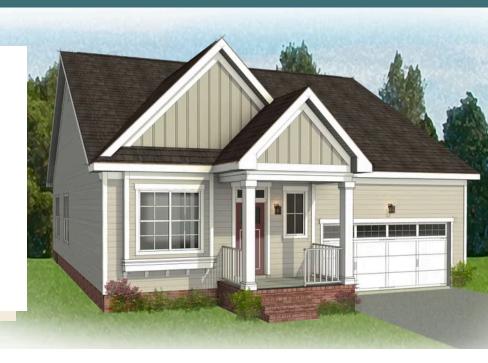

## THE Belmont

2 Bedrooms

2.5 Bathrooms

1,806 Square Feet

2 Car Garage

ر 1 Levels

Downsizing life meets upscale living with the Belmont, a one-level plan that packs 2 bedrooms, 2.5 baths, a 2-car garage and wealth of amenities into an impressive 1,800 square feet of space. Designed for living large on a smaller scale, the perfectly proportioned layout blends kitchen, dining, and family room into an open-flow roomscape crafted for comfort and entertaining. A large back deck is the spot for relaxing on warm sunny days, while a spacious family room keeps you connected. Nestled off the family room, the primary suite offers a comfy retreat with splendid dual-sink bath and walk-in closet. A front study is ideal as either home office or den, while an additional bedroom with full bath is always ready for guests.

## THE Belmont

**Traditional** 

**Arts & Crafts** 

**Arts & Crafts** 

**Arts & Crafts** 

Craftsman

Craftsman

eagleofva.com