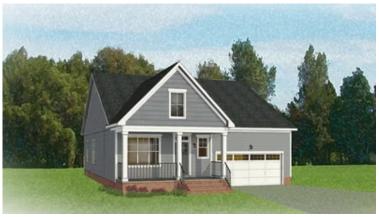

## THE Belmont

2 Bedrooms

2.5 Bathrooms

1,806 Square Feet

2 Car Garage

ر 1 Levels

Downsizing life meets upscale living with the Belmont, a one-level plan that packs 2 bedrooms, 2.5 baths, a 2-car garage and wealth of amenities into an impressive 1,800 square feet of space. Designed for living large on a smaller scale, the perfectly proportioned layout blends kitchen, dining, and family room into an open-flow roomscape crafted for comfort and entertaining. A large back deck is the spot for relaxing on warm sunny days, while a spacious family room keeps you connected. Nestled off the family room, the primary suite offers a comfy retreat with splendid dual-sink bath and walk-in closet. A front study is ideal as either home office or den, while an additional bedroom with full bath is always ready for guests.

## THE Belmont

**Traditional** 

**Arts & Crafts** 

**Arts & Crafts** 

**Arts & Crafts** 

Craftsman

Craftsman

eagleofva.com