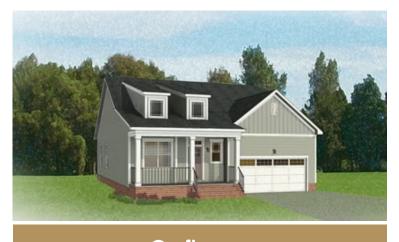

## THE Belmont

2 Bedrooms

2.5 Bathrooms

1,806 Square Feet

2 Car Garage

ر 1 Levels

Downsizing life meets upscale living with the Belmont, a one-level plan that packs 2 bedrooms, 2.5 baths, a 2-car garage and wealth of amenities into an impressive 1,800 square feet of space. Designed for living large on a smaller scale, the perfectly proportioned layout blends kitchen, dining, and family room into an open-flow roomscape crafted for comfort and entertaining. A large back deck is the spot for relaxing on warm sunny days, while a spacious family room keeps you connected. Nestled off the family room, the primary suite offers a comfy retreat with splendid dual-sink bath and walk-in closet. A front study is ideal as either home office or den, while an additional bedroom with full bath is always ready for guests.

## THE Belmont

**Traditional** 

**Arts & Crafts** 

**Arts & Crafts** 

**Arts & Crafts** 

Craftsman

Craftsman

eagleofva.com