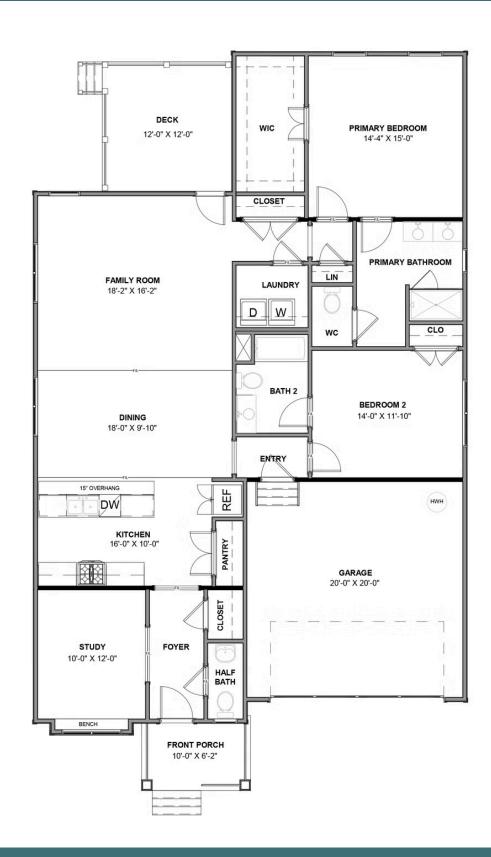

## THE Belmont

2 Bedrooms

2.5 Bathrooms

1,806 Square Feet

2 Car Garage

ر 1 Levels

Downsizing life meets upscale living with the Belmont, a one-level plan that packs 2 bedrooms, 2.5 baths, a 2-car garage and wealth of amenities into an impressive 1,800 square feet of space. Designed for living large on a smaller scale, the perfectly proportioned layout blends kitchen, dining, and family room into an open-flow roomscape crafted for comfort and entertaining. A large back deck is the spot for relaxing on warm sunny days, while a spacious family room keeps you connected. Nestled off the family room, the primary suite offers a comfy retreat with splendid dual-sink bath and walk-in closet. A front study is ideal as either home office or den, while an additional bedroom with full bath is always ready for guests.

## Features of this Floorplan

- One level living
- Study
- Option for screened porch or lanai
- Alternate kitchen layout
- Multiple primary bath layouts