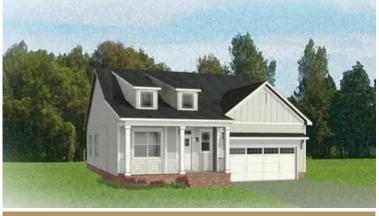

## THE Belmont

2 Bedrooms

2.5 Bathrooms

1,806 Square Feet

2 Car Garage

ر 1 Levels

Downsizing life meets upscale living with the Belmont, a one-level plan that packs 2 bedrooms, 2.5 baths, a 2-car garage and wealth of amenities into an impressive 1,800 square feet of space. Designed for living large on a smaller scale, the perfectly proportioned layout blends kitchen, dining, and family room into an open-flow roomscape crafted for comfort and entertaining. A large back deck is the spot for relaxing on warm sunny days, while a spacious family room keeps you connected. Nestled off the family room, the primary suite offers a comfy retreat with splendid dual-sink bath and walk-in closet. A front study is ideal as either home office or den, while an additional bedroom with full bath is always ready for guests.

## THE Belmont

**Traditional** 

**Arts & Crafts** 

**Arts & Crafts** 

**Arts & Crafts** 

Craftsman

Craftsman

eagleofva.com