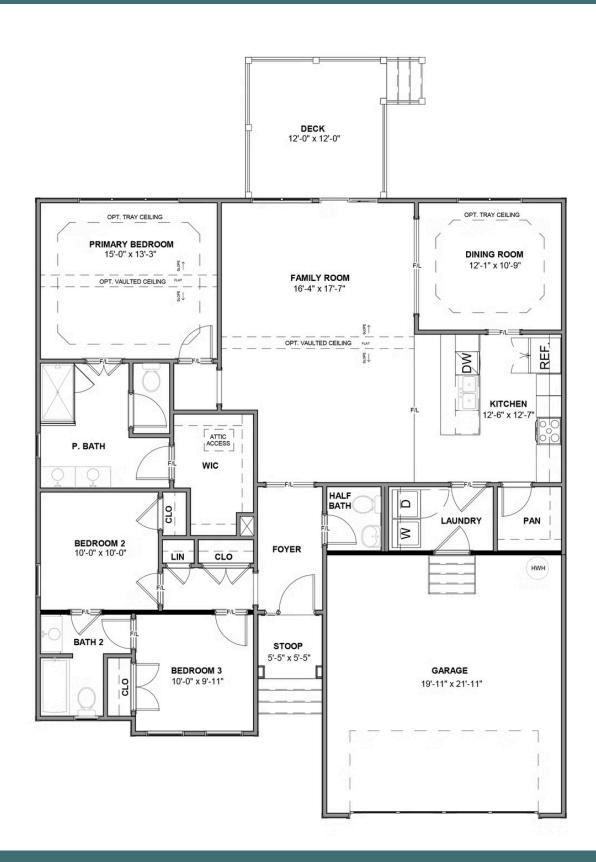

### THE **Beverly**

3 Bedrooms

2.5 Bathrooms

1,670 Square Feet

2 Car Garage

ر 1 Levels

The Beverly plan is a one level new home floor plan with 3 bedrooms, 2.5 bathrooms, a 2-car garage, and many opportunities for personalization. This plan features a spacious kitchen with a walk-in pantry. It also has a large open family room with an optional interior fireplace, which then flows right into the Dining Room. The large primary bedroom has a spacious primaryBathroom with a large walk-in closet. The back of the home features space for a deck with the option of a Florida room or screened-in porch.

#### Features of this Floorplan

- One level living
- Formal dining room
- Option for screened porch or Florida room
- Alternate kitchen layout