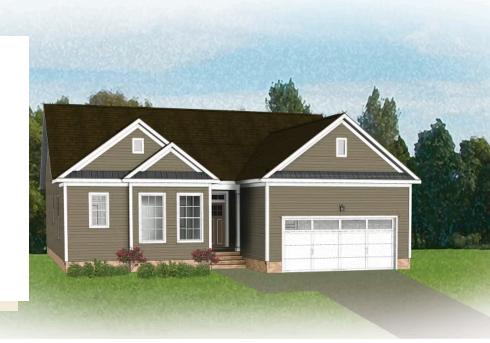

### THE **Beverly**

3 Bedrooms

2.5 Bathrooms

1,670 Square Feet

2 Car Garage

ر 1 Levels

The Beverly plan is a one level new home floor plan with 3 bedrooms, 2.5 bathrooms, a 2-car garage, and many opportunities for personalization. This plan features a spacious kitchen with a walk-in pantry. It also has a large open family room with an optional interior fireplace, which then flows right into the Dining Room. The large primary bedroom has a spacious primaryBathroom with a large walk-in closet. The back of the home features space for a deck with the option of a Florida room or screened-in porch.

# THE **Beverly**

**Traditional** 

Arts & Crafts