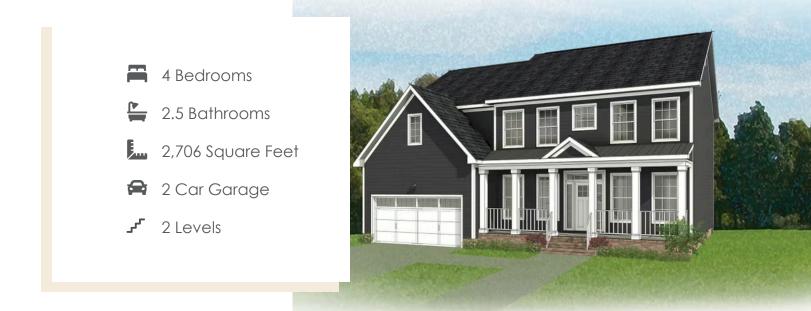

# THE Bradford

Smart, stately, and dressed to impress, the Bradford is a new 2-story plan with 4 bedrooms, 2.5+ baths, a back deck, and over 2,700 square feet of gracious modern living. Step from front porch to foyer and into a feeling of home as fresh as the mountain air. A front study and formal dining room greet guests like proper hosts, inviting all to a vast panoramic roomscape where the smells of home cooking blend with the love of family and laughter of gatherings that go well past bedtime. As the night ends, head upstairs to your majestic primary suite with its epic dual-sink bath and linen closet, and a walk-in as big as the great outdoors. 3 additional bedrooms with walk-in closets, a full dual-sink bath, and second floor laundry ensure you never be lacking for space to stretch and room to grow.

#### Features of this Floorplan

- Study
- Formal dining room
- Walk-in pantry
- Full front porch
- Spacious primary bedroom with multiple bath layouts and huge walk-in closet
- Three additional bedrooms all with generous sized walk-in closets
- Option for three-car garage
- Option for screened porch