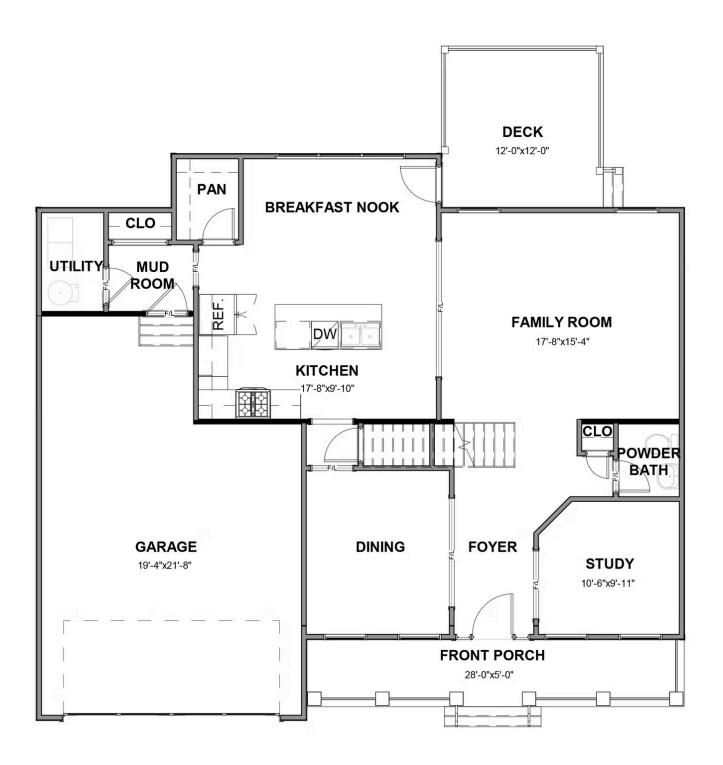

**FIRST FLOOR** 

# THE Bradford

Smart, stately, and dressed to impress, the Bradford is a new 2-story plan with 4 bedrooms, 2.5+ baths, a back deck, and over 2,700 square feet of gracious modern living. Step from front porch to foyer and into a feeling of home as fresh as the mountain air. A front study and formal dining room greet guests like proper hosts, inviting all to a vast panoramic roomscape where the smells of home cooking blend with the love of family and laughter of gatherings that go well past bedtime. As the night ends, head upstairs to your majestic primary suite with its epic dual-sink bath and linen closet, and a walk-in as big as the great outdoors. 3 additional bedrooms with walk-in closets, a full dual-sink bath, and second floor laundry ensure you never be lacking for space to stretch and room to grow.

#### Features of this Floorplan

- Study
- Formal dining room
- Walk-in pantry
- Full front porch
- Spacious primary bedroom with multiple bath layouts and huge walk-in closet
- Three additional bedrooms all with generous sized walk-in closets
- Option for three-car garage
- Option for screened porch