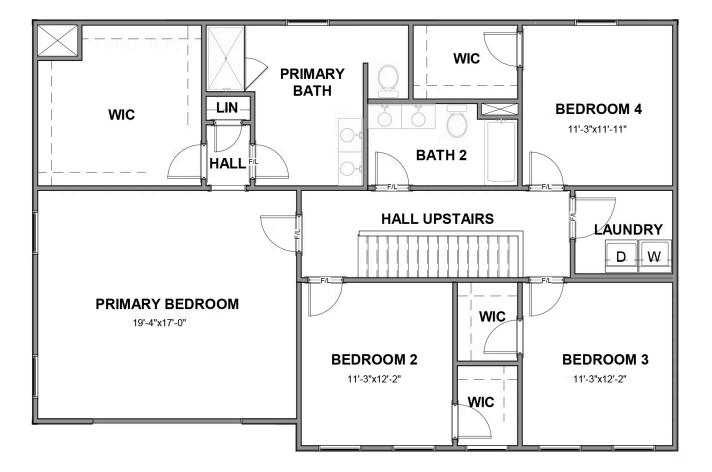

**SECOND FLOOR** 

# THE Bradford

Smart, stately, and dressed to impress, the Bradford is a new 2-story plan with 4 bedrooms, 2.5+ baths, a back deck, and over 2,700 square feet of gracious modern living. Step from front porch to foyer and into a feeling of home as fresh as the mountain air. A front study and formal dining room greet guests like proper hosts, inviting all to a vast panoramic roomscape where the smells of home cooking blend with the love of family and laughter of gatherings that go well past bedtime. As the night ends, head upstairs to your majestic primary suite with its epic dual-sink bath and linen closet, and a walk-in as big as the great outdoors. 3 additional bedrooms with walk-in closets, a full dual-sink bath, and second floor laundry ensure you never be lacking for space to stretch and room to grow.

#### Features of this Floorplan

- Study
- Formal dining room
- Walk-in pantry
- Full front porch
- Spacious primary bedroom with multiple bath layouts and huge walk-in closet
- Three additional bedrooms all with generous sized walk-in closets
- Option for three-car garage
- Option for screened porch