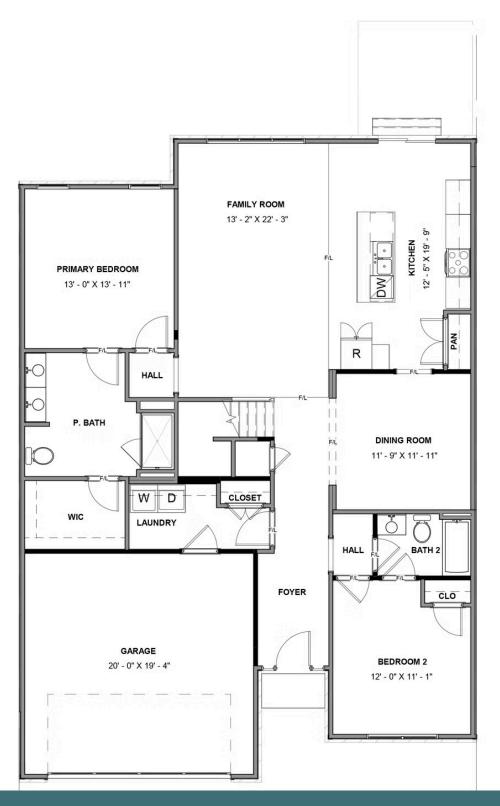

Welcome home to the Brady, a 2-story townhome with 2-car garage and plenty of room to spread out and call your own. Enter through the garage and into your laundry/mud room. The open concept kitchen features a large island overlooking the family room, spacious pantry, and access to the dining room. Tucked off the family room is your primary bedroom retreat with large primary bath and walk-in closet. A second bedroom and full bath can be found at the front of the home. Head on up to your second floor where you'll find a loft, third bedroom with walk-in closet, and full bath.

#### Features of this Floorplan

- 2-story townhome with 2-car garage
- First floor primary bedroom with spacious primary bath
- Additional bedroom and full bath on first floor
- Second floor features loft, bedroom, and full bath
- Dining room
- Unfinished/conditioned storage on second floor

#### **FIRST FLOOR**