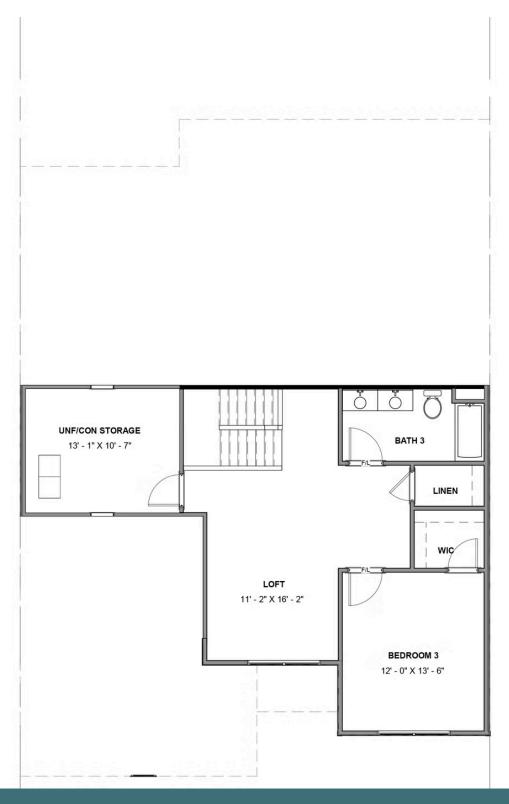

Welcome home to the Brady, a 2-story townhome with 2-car garage and plenty of room to spread out and call your own. Enter through the garage and into your laundry/mud room. The open concept kitchen features a large island overlooking the family room, spacious pantry, and access to the dining room. Tucked off the family room is your primary bedroom retreat with large primary bath and walk-in closet. A second bedroom and full bath can be found at the front of the home. Head on up to your second floor where you'll find a loft, third bedroom with walk-in closet, and full bath.

#### Features of this Floorplan

- 2-story townhome with 2-car garage
- First floor primary bedroom with spacious primary bath
- Additional bedroom and full bath on first floor
- Second floor features loft, bedroom, and full bath
- Dining room
- Unfinished/conditioned storage on second floor

#### **SECOND FLOOR**