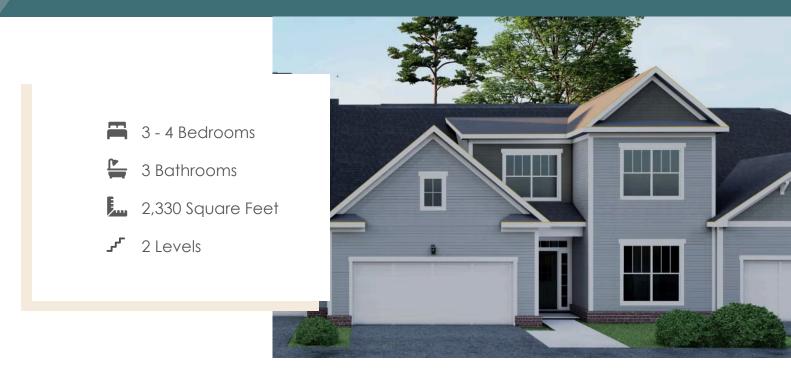

Welcome home to the Brady, a 2-story townhome with 2-car garage and plenty of room to spread out and call your own. Enter through the garage and into your laundry/mud room. The open concept kitchen features a large island overlooking the family room, spacious pantry, and access to the dining room. Tucked off the family room is your primary bedroom retreat with large primary bath and walk-in closet. A second bedroom and full bath can be found at the front of the home. Head on up to your second floor where you'll find a loft, third bedroom with walk-in closet, and full bath.

#### Features of this Floorplan

- 2-story townhome with 2-car garage
- First floor primary bedroom with spacious primary bath
- Additional bedroom and full bath on first floor
- Second floor features loft, bedroom, and full bath
- Dining room
- Unfinished/conditioned storage on second floor