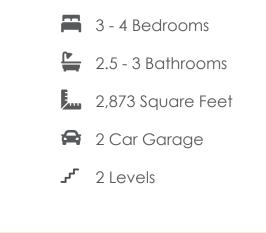

Live life on a larger scale with the Carlisle, a spacious 2-story plan with 3 bedrooms, 2.5 baths, a 2-car garage, and over 2,800 square feet of splendor. Step through the 2-story foyer and into the vast awesomeness of space of the family room, perfectly staged between the covered courtyard patio and breathtaking kitchen and breakfast nook—where you'll find a second covered porch that can be turned into a screened porch or morning room if desired. A step-thru butler's pantry leads to the dining room and back to the foyer, where a study offers an ideal home office or opportunity for an open den. Tucked off the family room is the primary suite with dual-vanity bath and cavernous walk-in closet. The second floor features two additional bedrooms, a full bath, and a generous amount of storage that can be transformed into a fourth bedroom and third full bath.