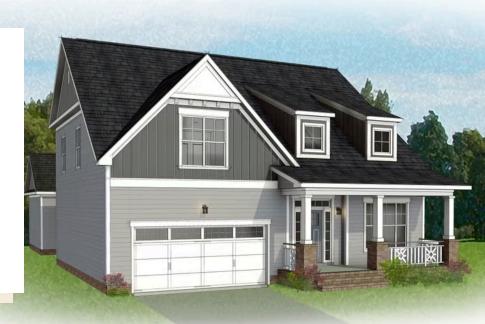

Live life on a larger scale with the Carlisle, a spacious 2-story plan with 3 bedrooms, 2.5 baths, a 2-car garage, and over 2,800 square feet of splendor. Step through the 2-story foyer and into the vast awesomeness of space of the family room, perfectly staged between the covered courtyard patio and breathtaking kitchen and breakfast nook—where you'll find a second covered porch that can be turned into a screened porch or morning room if desired. A step-thru butler's pantry leads to the dining room and back to the foyer, where a study offers an ideal home office or opportunity for an open den. Tucked off the family room is the primary suite with dual-vanity bath and cavernous walk-in closet. The second floor features two additional bedrooms, a full bath, and a generous amount of storage that can be transformed into a fourth bedroom and third full bath.

### eagleofva.com

Arts & Crafts

Arts & Crafts