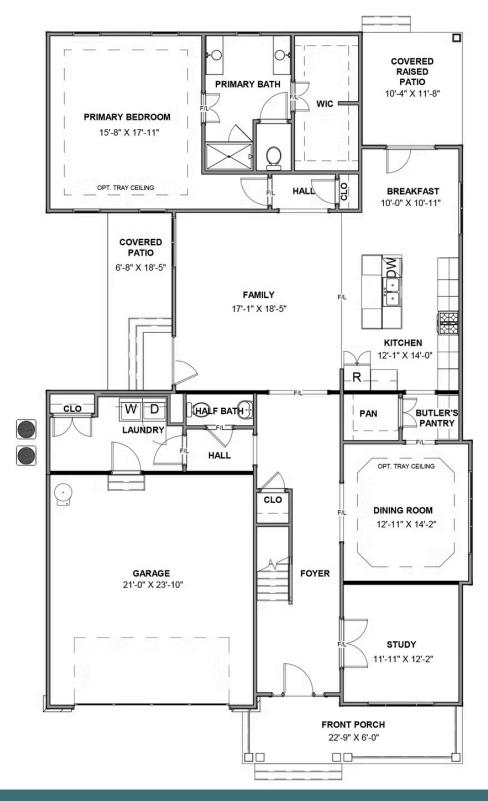

Live life on a larger scale with the Carlisle, a spacious 2-story plan with 3 bedrooms, 2.5 baths, a 2-car garage, and over 2,800 square feet of splendor. Step through the 2-story foyer and into the vast awesomeness of space of the family room, perfectly staged between the covered courtyard patio and breathtaking kitchen and breakfast nook—where you'll find a second covered porch that can be turned into a screened porch or morning room if desired. A step-thru butler's pantry leads to the dining room and back to the foyer, where a study offers an ideal home office or opportunity for an open den. Tucked off the family room is the primary suite with dual-vanity bath and cavernous walk-in closet. The second floor features two additional bedrooms, a full bath, and a generous amount of storage that can be transformed into a fourth bedroom and third full bath.

#### Features of this Floorplan

- First floor primary bedroom with multiple primary bath layouts
- Two patios: courtyard patio and covered raised patio in rear of home
- Study
- Butler's pantry connecting to formal dining room
- Option for screened porch or morning room
- Fireplace or twilight fireplace options
- Opportunity for rec room or fourth bedroom on second floor

**FIRST FLOOR** 