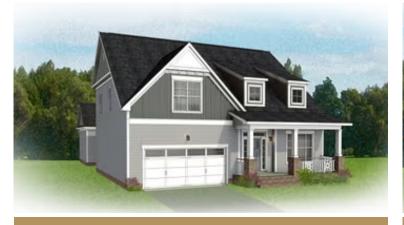

Live life on a larger scale with the Carlisle, a spacious 2-story plan with 3 bedrooms, 2.5 baths, a 2-car garage, and over 2,800 square feet of splendor. Step through the 2-story foyer and into the vast awesomeness of space of the family room, perfectly staged between the covered courtyard patio and breathtaking kitchen and breakfast nook—where you'll find a second covered porch that can be turned into a screened porch or morning room if desired. A step-thru butler's pantry leads to the dining room and back to the foyer, where a study offers an ideal home office or opportunity for an open den. Tucked off the family room is the primary suite with dual-vanity bath and cavernous walk-in closet. The second floor features two additional bedrooms, a full bath, and a generous amount of storage that can be transformed into a fourth bedroom and third full bath.

### Craftsman

Traditional