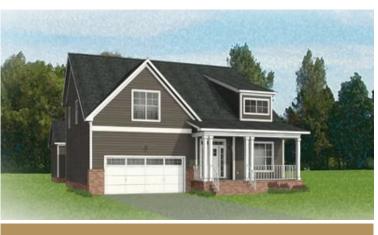

room and back to the foyer, where a study offers an ideal home office or opportunity for an open den. Tucked off the family room is the primary suite with dual-vanity bath and cavernous walk-in closet. The second floor features two additional bedrooms, a full bath, and a generous amount of storage that can be transformed into a fourth bedroom and third full bath.

#### Features of this Floorplan

- First floor primary bedroom with multiple primary bath layouts
- Two patios: courtyard patio and covered raised patio in rear of home
- Study
- Butler's pantry connecting to formal dining room
- Option for screened porch or morning room
- Fireplace or twilight fireplace options
- Opportunity for rec room or fourth bedroom on second floor

### eagleofva.com





Arts & Crafts



Arts & Crafts





### Craftsman





Traditional

## eagleofva.com

This information is deemed reliable but not guaranteed. All details, dimensions, square footage, illustrations and pricing are approximate and may vary from actual plans and specifications. Contact an Eagle Sales Consultant for details. Current information as of 31st March 2025



**FIRST FLOOR** 



## eagleofva.com

This information is deemed reliable but not guaranteed. All details, dimensions, square footage, illustrations and pricing are approximate and may vary from actual plans and specifications. Contact an Eagle Sales Consultant for details. Current information as of 31st March 2025



**SECOND FLOOR** 



## eagleofva.com

This information is deemed reliable but not guaranteed. All details, dimensions, square footage, illustrati