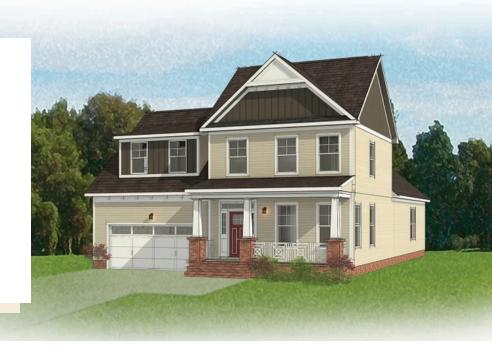

3 Bedrooms

2.5 Bathrooms

2,551 Square Feet

2 Car Garage

2 Levels

The Caroline blends traditional sensibilities and modern style in over 2500 square feet of space with 3 bedrooms, 2.5 baths, and 2-car garage. From morning news coffee to movie night snacks, the seamless flow between kitchen and family room means life's moments are never interrupted, while a covered courtyard patio and formal dining room extend the possibilities both inside and out. Ready for bed? Then a first floor primary suite with spacious walk-in closet and luxurious dual-sink bath is ready for you, with two additional bedrooms, a full bath, and flexible office space found on the second floor.

#### Features of this Floorplan

- First floor primary bedroom
- Office located on the second floor
- Covered courtyard patio with option to extend

**Arts & Crafts** 

Craftsman