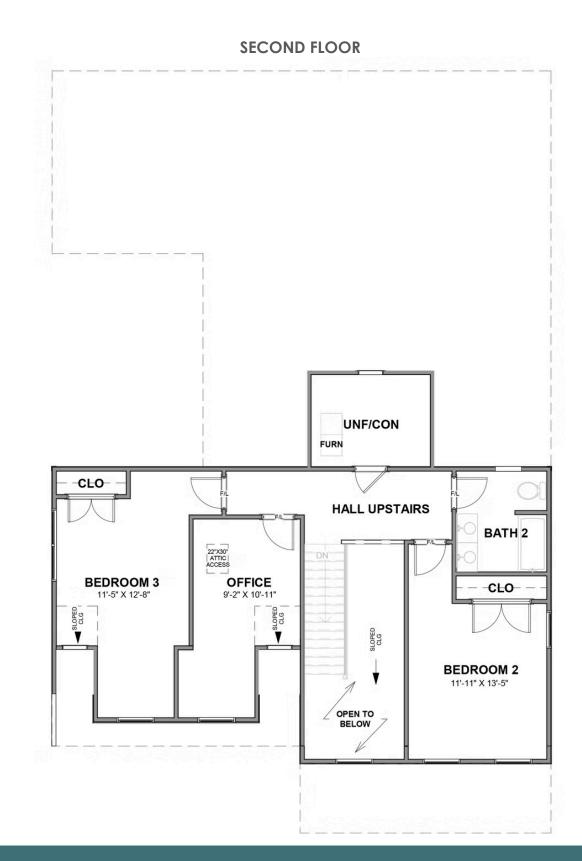

3 Bedrooms

2.5 Bathrooms

2,551 Square Feet

2 Car Garage

2 Levels

The Caroline blends traditional sensibilities and modern style in over 2500 square feet of space with 3 bedrooms, 2.5 baths, and 2-car garage. From morning news coffee to movie night snacks, the seamless flow between kitchen and family room means life's moments are never interrupted, while a covered courtyard patio and formal dining room extend the possibilities both inside and out. Ready for bed? Then a first floor primary suite with spacious walk-in closet and luxurious dual-sink bath is ready for you, with two additional bedrooms, a full bath, and flexible office space found on the second floor.

#### Features of this Floorplan

- First floor primary bedroom
- Office located on the second floor
- Covered courtyard patio with option to extend

**Arts & Crafts** 

Craftsman