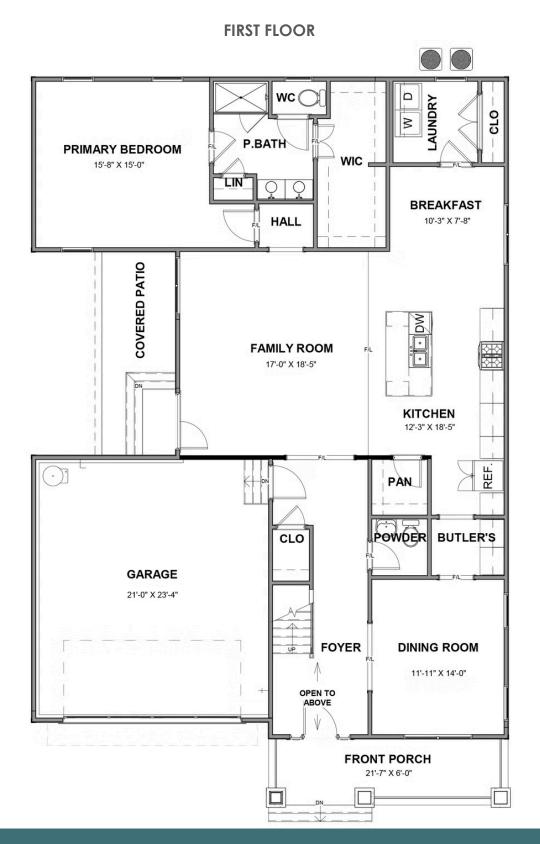

3 Bedrooms

2.5 Bathrooms

2,551 Square Feet

2 Car Garage

2 Levels

The Caroline blends traditional sensibilities and modern style in over 2500 square feet of space with 3 bedrooms, 2.5 baths, and 2-car garage. From morning news coffee to movie night snacks, the seamless flow between kitchen and family room means life's moments are never interrupted, while a covered courtyard patio and formal dining room extend the possibilities both inside and out. Ready for bed? Then a first floor primary suite with spacious walk-in closet and luxurious dual-sink bath is ready for you, with two additional bedrooms, a full bath, and flexible office space found on the second floor.

#### Features of this Floorplan

- First floor primary bedroom
- Office located on the second floor
- Covered courtyard patio with option to extend

**Arts & Crafts** 

Craftsman