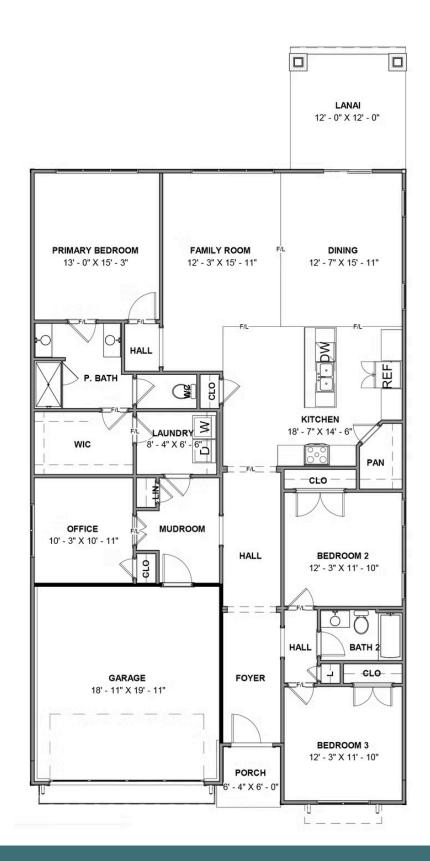

## THE Cedar

3 Bedrooms

2 Bathrooms

2,090 Square Feet

2 Car Garage

ر 1 Levels

The Cedar is what all your new home dreams are made of with over 2,000 square feet of one level living with 3 bedrooms, 2 baths, and 2-car garage. Towards the rear of your home, you will find a spacious kitchen complete with walk-in corner pantry and large island overlooking the dining area and family room. Your lanai offers you the outdoor space you desire to enjoy the morning sunrise or evening sunset. An office is tucked away off the mud room giving you an additional space to get some work done or to hide away with your newest book. The primary bedroom features a spacious primary bath and large walk-in closet with access to the laundry room. Two additional bedrooms and full bath are located towards the front of the home.

Features of this Floorplan

- One level living
- Office
- Walk-in pantry