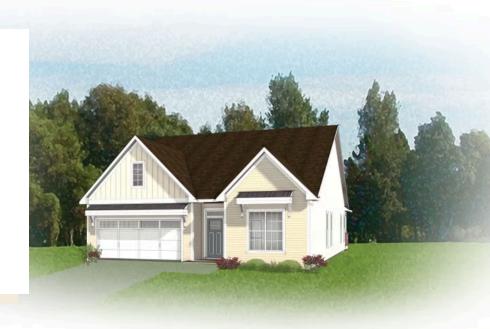

## THE Cedar



3 Bedrooms

2 Bathrooms

2,090 Square Feet

2 Car Garage

ر 1 Levels



The Cedar is what all your new home dreams are made of with over 2,000 square feet of one level living with 3 bedrooms, 2 baths, and 2-car garage. Towards the rear of your home, you will find a spacious kitchen complete with walk-in corner pantry and large island overlooking the dining area and family room. Your lanai offers you the outdoor space you desire to enjoy the morning sunrise or evening sunset. An office is tucked away off the mud room giving you an additional space to get some work done or to hide away with your newest book. The primary bedroom features a spacious primary bath and large walk-in closet with access to the laundry room. Two additional bedrooms and full bath are located towards the front of the home.

Features of this Floorplan

- One level living
- Office
- Walk-