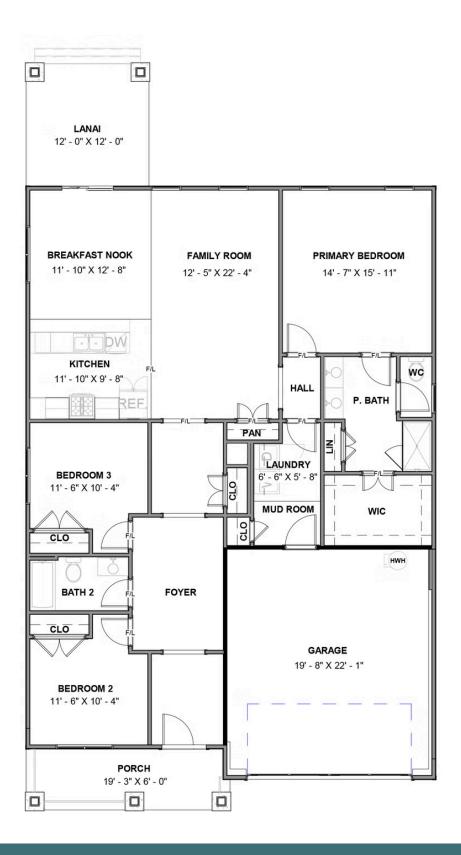

# THE Clarion

The Clarion features over 1,800 square feet of living space on one level with 3 bedrooms, 2 full baths, and a 2-car garage. Enter the spacious foyer of your home from your full front porch. Follow the delicious aroma of fresh cookies baking back to the kitchen which flows seamlessly into the breakfast nook and family room. If it's outdoor space you crave to relax, then the lanai is perfect for you! Your first floor primary bedroom features an attached dual-sink bath and large walk-in closet. Two additional bedrooms and full bath are located at the front of the home.

#### Features of this Floorplan

- One level living
- Full front porch