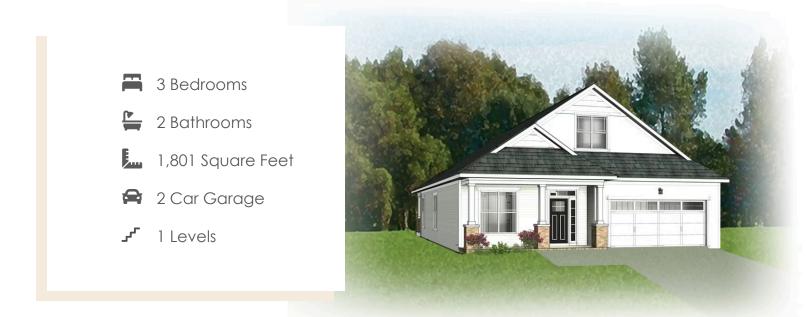

# THE Clarion

The Clarion features over 1,800 square feet of living space on one level with 3 bedrooms, 2 full baths, and a 2-car garage. Enter the spacious foyer of your home from your full front porch. Follow the delicious aroma of fresh cookies baking back to the kitchen which flows seamlessly into the breakfast nook and family room. If it's outdoor space you crave to relax, then the lanai is perfect for you! Your first floor primary bedroom features an attached dual-sink bath and large walk-in closet. Two additional bedrooms and full bath are located at the front of the home.

#### Features of this Floorplan

- One level living
- Full front porch