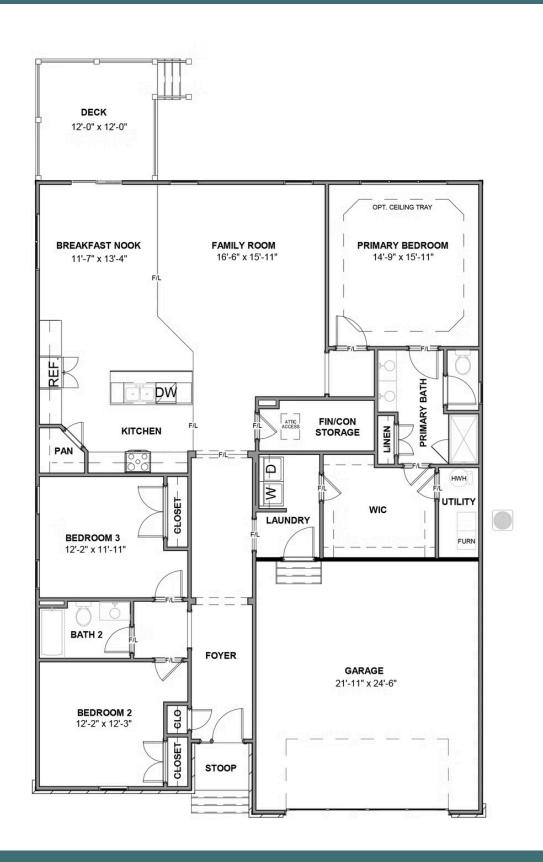

3 - 5 Bedrooms

2 - 3 Bathrooms

2,106 Square Feet

2 Car Garage

ر 1 Levels

Taking single-level living to the next level of style, the Corvallis offers 3 bedrooms, 2 full baths, a 2-car garage, and over 2,000 square feet of space. You'll feel right at home in the expansive, easy-flowing design blending both modern kitchen and family room into a centerpiece for contemporary living. After the day, escape to your primary bedroom oasis, complete with a dual-sink bath and cavernous walk-in closet. Two additional bedrooms and a central laundry room complete the plan. Packed with features and built for flexibility, the Corvallis can be personalized to your needs, with options for a second floor, a pocket office, morning room, screen porch, and more.

#### Features of this Floorplan

- One level living
- Option for second floor loft, bedrooms, and/or unfinished storage
- Option for morning room
- Option for screened porch or lanai
- Multiple primary bath configurations
- Den or formal dining room options