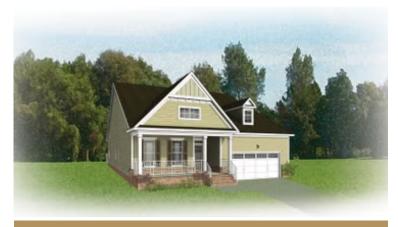

ansive, easy-flowing design blending both modern kitchen and family room into a centerpiece for contemporary living. After the day, escape to your primary bedroom oasis, complete with a dual-sink bath and cavernous walk-in closet. Two additional bedrooms and a central laundry room complete the plan. Packed with features and built for flexibility, the Corvallis can be personalized to your needs, with options for a second floor, a pocket office, morning room, screen porch, and more.

#### Features of this Floorplan

- One level living
- Option for second floor loft, bedrooms, and/or unfinished storage
- Option for morning room
- Option for screened porch or lanai
- Multiple primary bath configurations
- Den or formal dining room options

#### eagleofva.com





**Traditional** 



Colonial



Colonial



Craftsman



Craftsman



European

#### eagleofva.com





European7





#### eagleofva.com