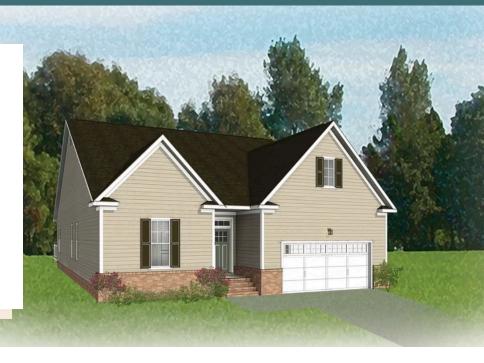

3 - 5 Bedrooms

2 - 3 Bathrooms

2,106 Square Feet

2 Car Garage

ر 1 Levels

Taking single-level living to the next level of style, the Corvallis offers 3 bedrooms, 2 full baths, a 2-car garage, and over 2,000 square feet of space. You'll feel right at home in the expansive, easy-flowing design blending both modern kitchen and family room into a centerpiece for contemporary living. After the day, escape to your primary bedroom oasis, complete with a dual-sink bath and cavernous walk-in closet. Two additional bedrooms and a central laundry room complete the plan. Packed with features and built for flexibility, the Corvallis can be personalized to your needs, with options for a second floor, a pocket office, morning room, screen porch, and more.

#### Features of this Floorplan

- One level living
- Option for second floor loft, bedrooms, and/or unfinished storage
- Option for morning room
- Option for screened porch or lanai
- Multiple primary bath configurations
- Den or formal dining room options