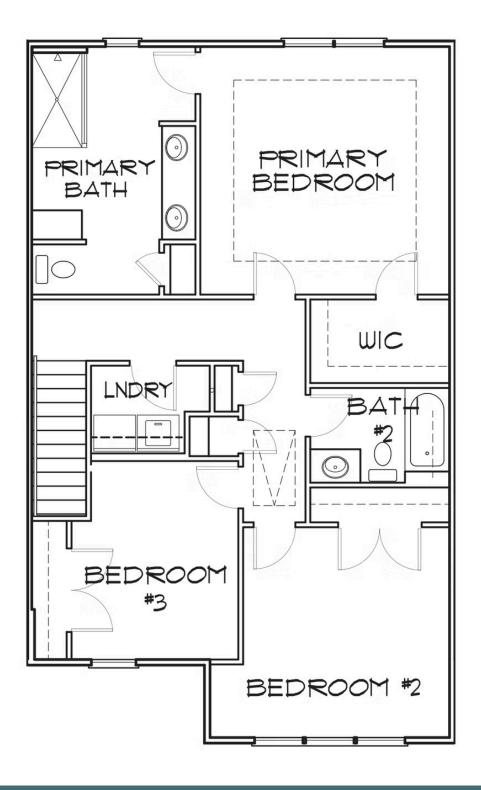

#### SECOND FLOOR

Welcome home to Creek's Edge, a low maintenance townhome community in the heart of Huguenot and situated right near Stony Point Fashion Park. The Creek's Edge B plan is a 3-story townhome that can either be an end or interior unit. A rear load 2-car garage on the basement level leads you into your bonus room and full bath. Head on up to the main level of the home which features a flex space, kitchen with long island and LOTS of cabinet space that overlooks the family room. Head on out to your back deck for some quiet relaxation as you sip your morning coffee or wind down from the day. On the top floor of the townhome you'll find your primary bedroom with spacious primary bath; along with 2 additional bedrooms, full bath, and laundry room for added convenience.

#### Features of this Floorplan

- Kitchen features long island and vast amount of cabinet space
- Primary bedroom retreat with
- Rear load 2-car garage on basement level
- Bonus room and full bath on basement level