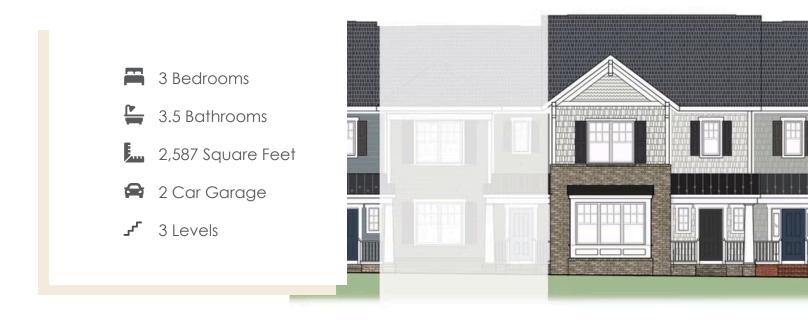

Welcome home to Creek's Edge, a low maintenance townhome community in the heart of Huguenot and situated right near Stony Point Fashion Park. The Creek's Edge B plan is a 3-story townhome that can either be an end or interior unit. A rear load 2-car garage on the basement level leads you into your bonus room and full bath. Head on up to the main level of the home which features a flex space, kitchen with long island and LOTS of cabinet space that overlooks the family room. Head on out to your back deck for some quiet relaxation as you sip your morning coffee or wind down from the day. On the top floor of the townhome you'll find your primary bedroom with spacious primary bath; along with 2 additional bedrooms, full bath, and laundry room for added convenience.

#### Features of this Floorplan

- Kitchen features long island and vast amount of cabinet space
- Primary bedroom retreat with
- Rear load 2-car garage on basement level
- Bonus room and full bath on basement level