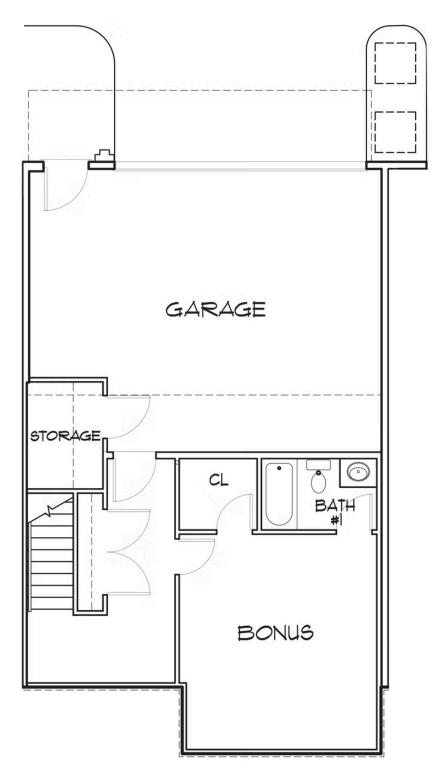

Welcome home to Creek's Edge, a low maintenance townhome community in the heart of Huguenot and situated right near Stony Point Fashion Park. The Creek's Edge B plan is a 3-story townhome that can either be an end or interior unit. A rear load 2-car garage on the basement level leads you into your bonus room and full bath. Head on up to the main level of the home which features a flex space, kitchen with long island and LOTS of cabinet space that overlooks the family room. Head on out to your back deck for some quiet relaxation as you sip your morning coffee or wind down from the day. On the top floor of the townhome you'll find your primary bedroom with spacious primary bath; along with 2 additional bedrooms, full bath, and laundry room for added convenience.

#### Features of this Floorplan

- Kitchen features long island and vast amount of cabinet space
- Primary bedroom retreat with
- Rear load 2-car garage on basement level
- Bonus room and full bath on basement level

#### **FIRST FLOOR**