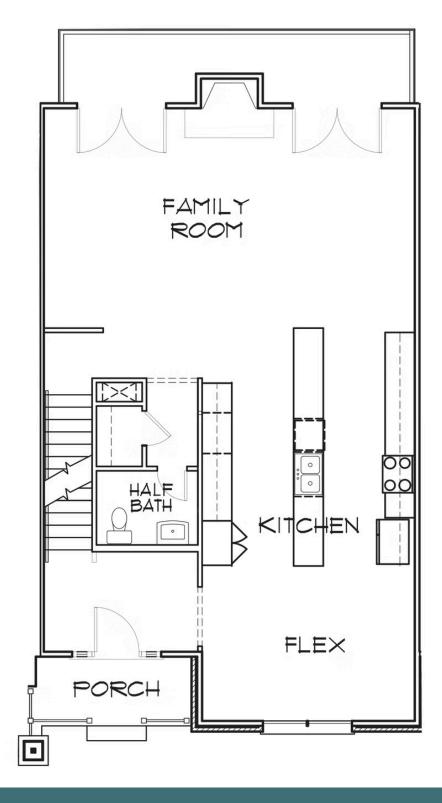

#### **FIRST FLOOR**

Welcome home to Creek's Edge, a low maintenance townhome community in the heart of Huguenot and situated right near Stony Point Fashion Park. The Creek's Edge B plan is a 3-story townhome that can either be an end or interior unit. A rear load 2-car garage on the basement level leads you into your bonus room and full bath. Head on up to the main level of the home which features a flex space, kitchen with long island and LOTS of cabinet space that overlooks the family room. Head on out to your back deck for some quiet relaxation as you sip your morning coffee or wind down from the day. On the top floor of the townhome you'll find your primary bedroom with spacious primary bath; along with 2 additional bedrooms, full bath, and laundry room for added convenience.

#### Features of this Floorplan

- Kitchen features long island and vast amount of cabinet space
- Primary bedroom retreat with
- Rear load 2-car garage on basement level
- Bonus room and full bath on basement level