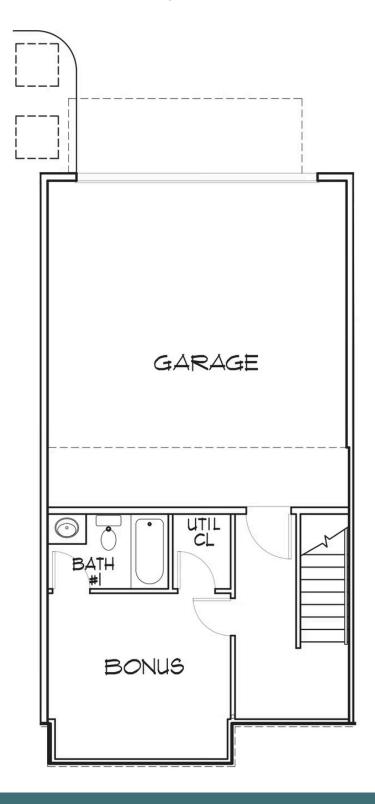

Welcome to your new 3-story townhome at Creek's Edge, a low maintenance community in the heart of Huguenot right next to Stony Point Fashion Park. Your rear load 2-car garage will bring you to the basement level of your home with bonus room and full bath. Head upstairs to the main level where you'll find a flex space with French doors, perfect for a home office, quiet place to curl up with a book, or anything that recharges your batteries. The kitchen features a large corner pantry with island overlooking the family room. Head on out to your deck to start your day with a relaxing cup of coffee or to enjoy a quiet evening. The top floor of the townhome features a tucked away primary bedroom with primary bath; as well as two additional bedrooms, full bath, and laundry room.

#### **BASEMENT**