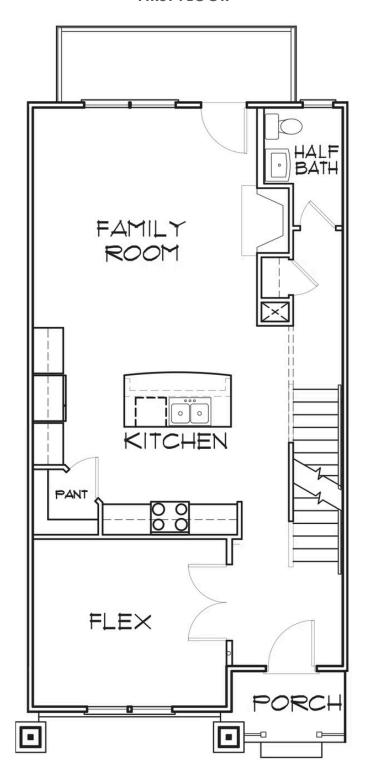

Welcome to your new 3-story townhome at Creek's Edge, a low maintenance community in the heart of Huguenot right next to Stony Point Fashion Park. Your rear load 2-car garage will bring you to the basement level of your home with bonus room and full bath. Head upstairs to the main level where you'll find a flex space with French doors, perfect for a home office, quiet place to curl up with a book, or anything that recharges your batteries. The kitchen features a large corner pantry with island overlooking the family room. Head on out to your deck to start your day with a relaxing cup of coffee or to enjoy a quiet evening. The top floor of the townhome features a tucked away primary bedroom with primary bath; as well as two additional bedrooms, full bath, and laundry room.

#### Features of this Floorplan

- Kitchen features corner pantry and large island overlooking family room
- Flex space with French doors
- Deck
- Primary bedroom with attached primary bath
- Rear load 2-car garage on basement level
- Bonus room and full bath in basement