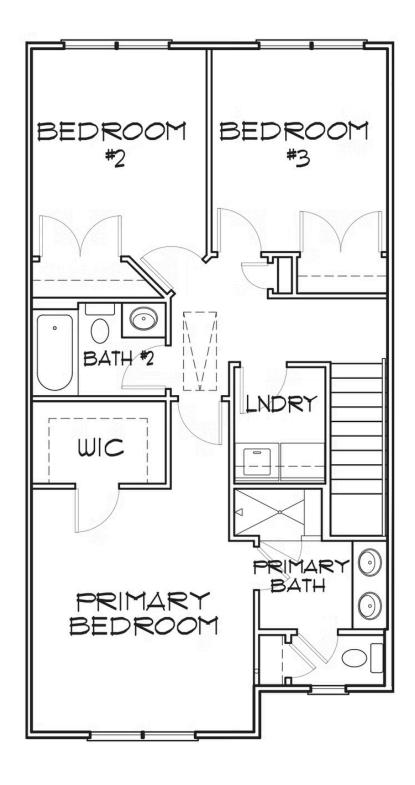

Welcome to your new 3-story townhome at Creek's Edge, a low maintenance community in the heart of Huguenot right next to Stony Point Fashion Park. Your rear load 2-car garage will bring you to the basement level of your home with bonus room and full bath. Head upstairs to the main level where you'll find a flex space with French doors, perfect for a home office, quiet place to curl up with a book, or anything that recharges your batteries. The kitchen features a large corner pantry with island overlooking the family room. Head on out to your deck to start your day with a relaxing cup of coffee or to enjoy a quiet evening. The top floor of the townhome features a tucked away primary bedroom with primary bath; as well as two additional bedrooms, full bath, and laundry room.

#### Features of this Floorplan

- Kitchen features corner pantry and large island overlooking family room
- Flex space with French doors
- Deck
- Primary bedroom with attached primary bath
- Rear load 2-car garage on basement level
- Bonus room and full bath in basement

#### **SECOND FLOOR**