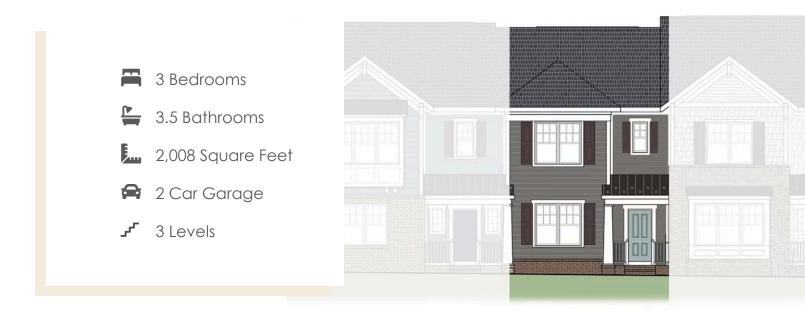

Welcome to your new 3-story townhome at Creek's Edge, a low maintenance community in the heart of Huguenot right next to Stony Point Fashion Park. Your rear load 2-car garage will bring you to the basement level of your home with bonus room and full bath. Head upstairs to the main level where you'll find a flex space with French doors, perfect for a home office, quiet place to curl up with a book, or anything that recharges your batteries. The kitchen features a large corner pantry with island overlooking the family room. Head on out to your deck to start your day with a relaxing cup of coffee or to enjoy a quiet evening. The top floor of the townhome features a tucked away primary bedroom with primary bath; as well as two additional bedrooms, full bath, and laundry room.

#### Features of this Floorplan

- Kitchen features corner pantry and large island overlooking family room
- Flex space with French doors
- Deck
- Primary bedroom with attached primary bath
- Rear load 2-car garage on basement level
- Bonus room and full bath in basement