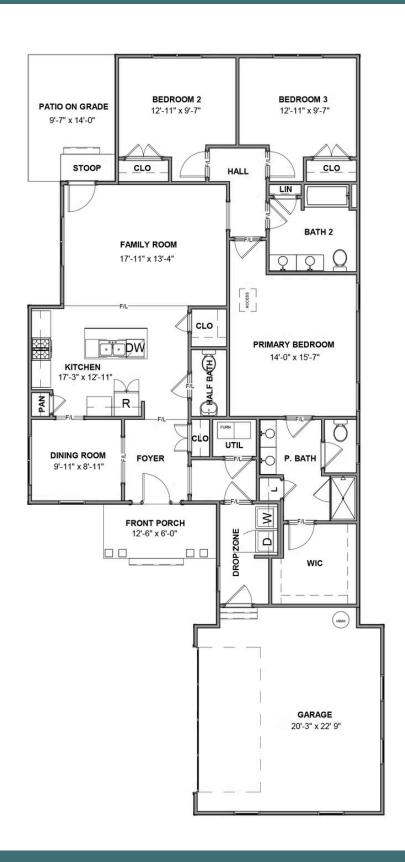

### THE Easton

3 Bedrooms

2.5 Bathrooms

1,894 Square Feet

2 Car Garage

ر 1 Levels

Stay down to earth with the Easton, a one-level plan that spares nothing when it comes to space. Offering 3-bedrooms, 2.5 baths, a 2-car courtyard garage and over 1,800 square feet, you'll feel right at home the moment you arrive. From quiet evening meals to lively gatherings of friends and family, the effortless flow of kitchen, dining, and family room promise easy living and entertaining. Step out to the patio for a little fresh air before retreating to your primary suite with its luxurious bath oasis and stupendous walk-in closet. Tucked off the family room are two more bedrooms and a full bath, with an additional half bath off the foyer. Offering multiple primary bath layouts, an alternate kitchen layout, or raised patio, this versatile home is ready, willing, and able to fit any lifestyle.

Features of this Floorplan

- One level living
- 2-car courtyard garage
- Multiple primary bath layouts
- Alternate kitchen layout