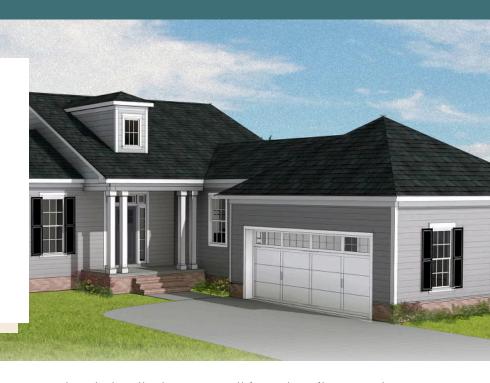

### THE Easton



3 Bedrooms

2.5 Bathrooms

1,894 Square Feet

2 Car Garage

ر 1 Levels



Stay down to earth with the Easton, a one-level plan that spares nothing when it comes to space. Offering 3-bedrooms, 2.5 baths, a 2-car courtyard garage and over 1,800 square feet, you'll feel right at home the moment you arrive. From quiet evening meals to lively gatherings of friends and family, the effortless flow of kitchen, dining, and family room promise easy living and entertaining. Step out to the patio for a little fresh air before retreating to your primary suite with its luxurious bath oasis and stupendous walk-in closet. Tucked off the family room are two more bedrooms and a full bath, with an additional half bath off the foyer. Offering multiple primary bath layouts, an alternate kitchen layout, or raised patio, this versatile home is ready, willing, and able to fit any lif