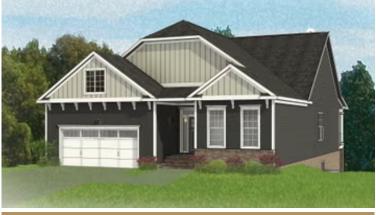

3 Bedrooms

3 Bathrooms

3,095 Square Feet

2 Car Garage

2 Levels

The Fulton Terrace takes living big to epic proportions with a 2-story plan packing 3 bedrooms, 3 full baths, a 2-car garage, and over 3,000 square feet. Through the foyer and past the grand staircase lives your every desire, from lavish dinner parties to quiet game-night gatherings. A gourmet kitchen, family room, and breakfast area with covered patio access merge into an ocean of open space—with an additional den perfect for a home office or formal dining room. A first floor primary suite offers a luxurious dual-sink bath and generous walk-in closet, with an additional bedroom and full bath at the front of the house. And we're just getting stated! Head down to the terrace level where a third bedroom, full bath, and a rec area with backyard access awaits—along with two massive storage areas ready for your imagination.