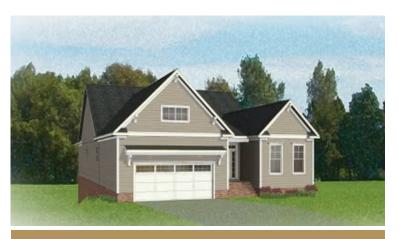

3 Bedrooms

3 Bathrooms

3,095 Square Feet

2 Car Garage

2 Levels

The Fulton Terrace takes living big to epic proportions with a 2-story plan packing 3 bedrooms, 3 full baths, a 2-car garage, and over 3,000 square feet. Through the foyer and past the grand staircase lives your every desire, from lavish dinner parties to quiet game-night gatherings. A gourmet kitchen, family room, and breakfast area with covered patio access merge into an ocean of open space—with an additional den perfect for a home office or formal dining room. A first floor primary suite offers a luxurious dual-sink bath and generous walk-in closet, with an additional bedroom and full bath at the front of the house. And we're just getting stated! Head down to the terrace level where a third bedroom, full bath, and a rec area with backyard access awaits—along with two massive storage areas ready for your imagination.