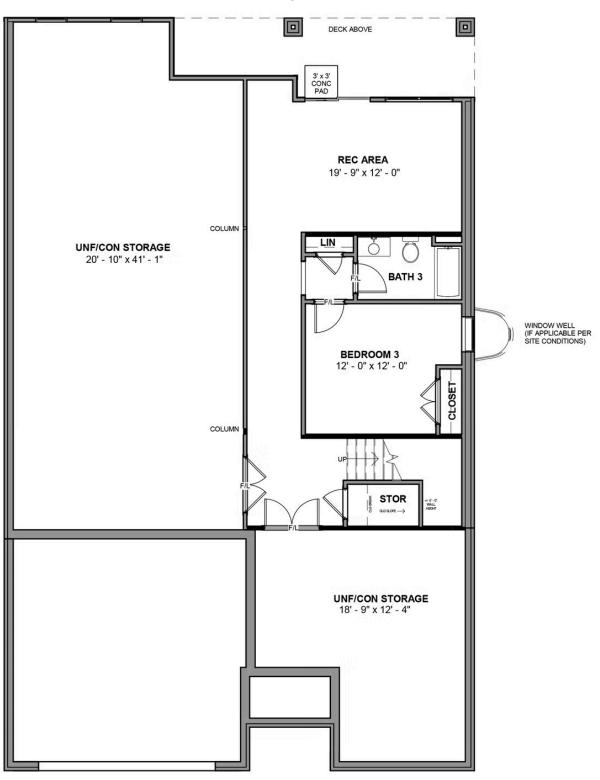

3 Bedrooms

3 Bathrooms

3,095 Square Feet

2 Car Garage

2 Levels

The Fulton Terrace takes living big to epic proportions with a 2-story plan packing 3 bedrooms, 3 full baths, a 2-car garage, and over 3,000 square feet. Through the foyer and past the grand staircase lives your every desire, from lavish dinner parties to quiet game-night gatherings. A gourmet kitchen, family room, and breakfast area with covered patio access merge into an ocean of open space—with an additional den perfect for a home office or formal dining room. A first floor primary suite offers a luxurious dual-sink bath and generous walk-in closet, with an additional bedroom and full bath at the front of the house. And we're just getting stated! Head down to the terrace level where a third bedroom, full bath, and a rec area with backyard access awaits—along with two massive storage areas ready for your imagination.

#### Features of this Floorplan

- Main level primary bedroom
- Primary bedroom connects to laundry room
- Den
- Terrace level features rec area and additional bedroom
- Huge amount of unfinished/conditioned storage
- Multiple primary bath configurations
- Option for screened porch
- Option for formal dining room

#### **TERRACE LEVEL**