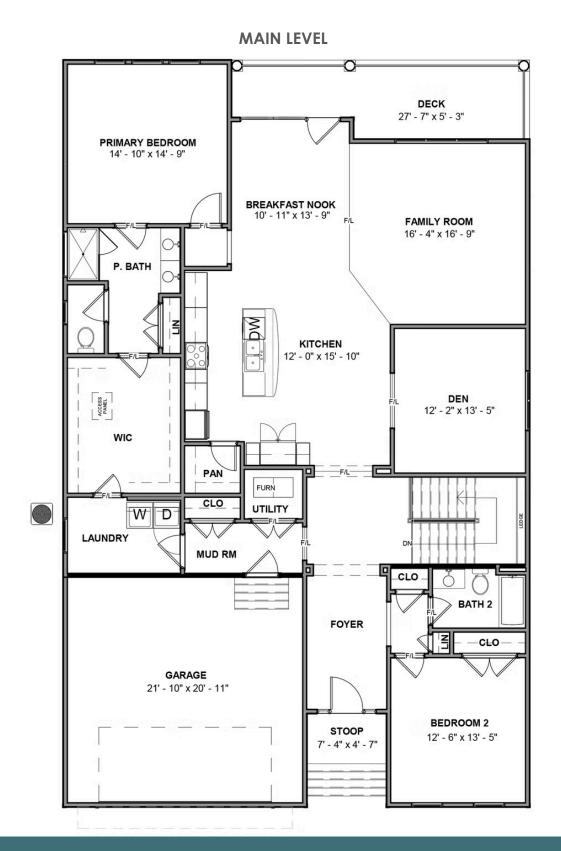

3 Bedrooms

3 Bathrooms

3,095 Square Feet

2 Car Garage

2 Levels

The Fulton Terrace takes living big to epic proportions with a 2-story plan packing 3 bedrooms, 3 full baths, a 2-car garage, and over 3,000 square feet. Through the foyer and past the grand staircase lives your every desire, from lavish dinner parties to quiet game-night gatherings. A gourmet kitchen, family room, and breakfast area with covered patio access merge into an ocean of open space—with an additional den perfect for a home office or formal dining room. A first floor primary suite offers a luxurious dual-sink bath and generous walk-in closet, with an additional bedroom and full bath at the front of the house. And we're just getting stated! Head down to the terrace level where a third bedroom, full bath, and a rec area with backyard access awaits—along with two massive storage areas ready for your imagination.

#### Features of this Floorplan

- Main level primary bedroom
- Primary bedroom connects to laundry room
- Den
- Terrace level features rec area and additional bedroom
- Huge amount of unfinished/conditioned storage
- Multiple primary bath configurations
- Option for screened porch
- Option for formal dining room