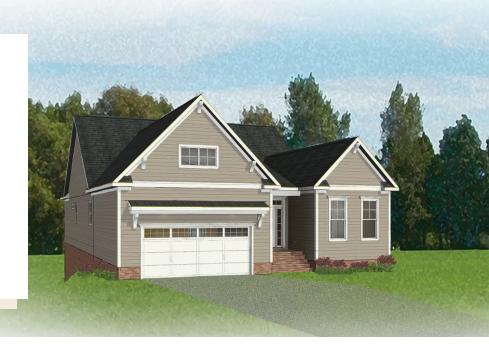

3 Bedrooms

3 Bathrooms

3,095 Square Feet

2 Car Garage

2 Levels

The Fulton Terrace takes living big to epic proportions with a 2-story plan packing 3 bedrooms, 3 full baths, a 2-car garage, and over 3,000 square feet. Through the foyer and past the grand staircase lives your every desire, from lavish dinner parties to quiet game-night gatherings. A gourmet kitchen, family room, and breakfast area with covered patio access merge into an ocean of open space—with an additional den perfect for a home office or formal dining room. A first floor primary suite offers a luxurious dual-sink bath and generous walk-in closet, with an additional bedroom and full bath at the front of the house. And we're just getting stated! Head down to the terrace level where a third bedroom, full bath, and a rec area with backyard access awaits—along with two massive storage areas ready for your imagination.