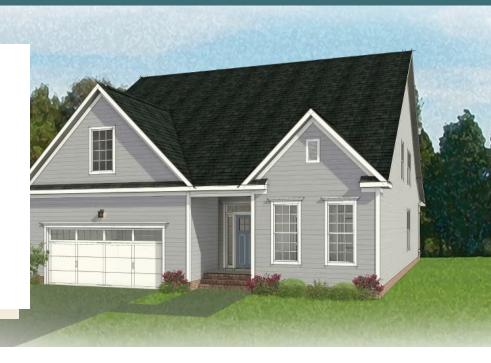

3 - 4 Bedrooms

3 Bathrooms

2,881 Square Feet

2 Car Garage

2 Levels

Live in the "wow" with the Fulton, a sweeping 2-story plan with 2-car garage, 3 bedrooms, and all the space you could dream of. Featuring over 2,800 square feet of easygoing style, you'll never miss a beat in the expansive open-flow kitchen, family room, breakfast area, and den. Personalization opportunities abound throughout, from an optional dining room and 'twilight fireplace,' to the first floor primary suite with its sumptuous walk-in closet and dual-sink bath. A front bedroom and full bath sit just off the foyer, while a convenient mud room and laundry are ready for life's messy moments. On the second floor, a third bedroom, full bath, and flexible loft space await, with options for a fourth bedroom or additional storage.

#### Features of this Floorplan

- First floor primary bedroom
- Primary bedroom connects to laundry room
- Den
- Multiple primary bath configurations
- Option for formal dining room
- Option for extended patio
- Option for screened porch
- Second floor loft and bedroom with option to add additional bedroom and/or unfinished storage