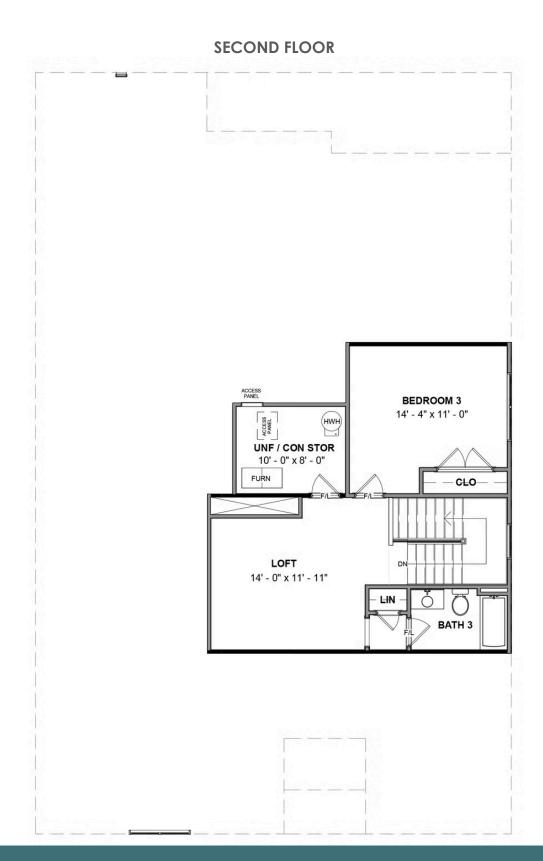

3 - 4 Bedrooms

3 Bathrooms

2,881 Square Feet

2 Car Garage

2 Levels

Live in the "wow" with the Fulton, a sweeping 2-story plan with 2-car garage, 3 bedrooms, and all the space you could dream of. Featuring over 2,800 square feet of easygoing style, you'll never miss a beat in the expansive open-flow kitchen, family room, breakfast area, and den. Personalization opportunities abound throughout, from an optional dining room and 'twilight fireplace,' to the first floor primary suite with its sumptuous walk-in closet and dual-sink bath. A front bedroom and full bath sit just off the foyer, while a convenient mud room and laundry are ready for life's messy moments. On the second floor, a third bedroom, full bath, and flexible loft space await, with options for a fourth bedroom or additional storage.

#### Features of this Floorplan

- First floor primary bedroom
- Primary bedroom connects to laundry room
- Den
- Multiple primary bath configurations
- Option for formal dining room
- Option for extended patio
- Option for screened porch
- Second floor loft and bedroom with option to add additional bedroom and/or unfinished storage