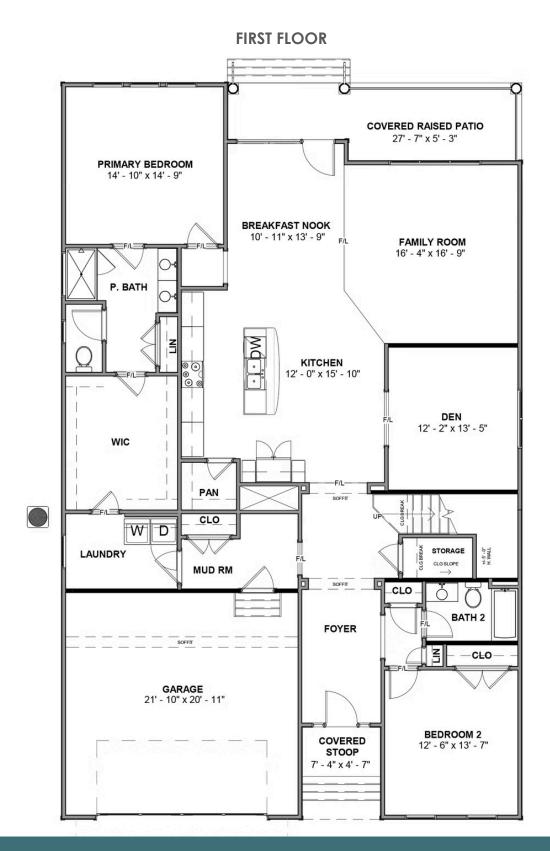

3 - 4 Bedrooms

3 Bathrooms

2,881 Square Feet

2 Car Garage

2 Levels

Live in the "wow" with the Fulton, a sweeping 2-story plan with 2-car garage, 3 bedrooms, and all the space you could dream of. Featuring over 2,800 square feet of easygoing style, you'll never miss a beat in the expansive open-flow kitchen, family room, breakfast area, and den. Personalization opportunities abound throughout, from an optional dining room and 'twilight fireplace,' to the first floor primary suite with its sumptuous walk-in closet and dual-sink bath. A front bedroom and full bath sit just off the foyer, while a convenient mud room and laundry are ready for life's messy moments. On the second floor, a third bedroom, full bath, and flexible loft space await, with options for a fourth bedroom or additional storage.

#### Features of this Floorplan

- First floor primary bedroom
- Primary bedroom connects to laundry room
- Den
- Multiple primary bath configurations
- Option for formal dining room
- Option for extended patio
- Option for screened porch
- Second floor loft and bedroom with option to add additional bedroom and/or unfinished storage