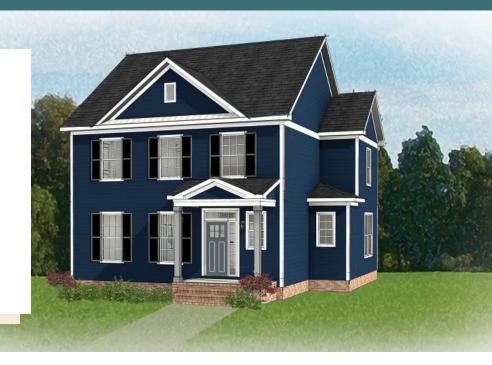

3 Bedrooms

2.5 Bathrooms

2,127 Square Feet

2 Car Garage

2 Levels

There's no place like home, especially when it's the Grayson, a 2-story plan with 3 bedrooms, 2.5 baths, and over 2,100 square feet of perfectly proportioned space. You'll never miss a meal or minute of the action from kitchen's commanding view of the expansive dining and family room playfields. Need a break? Simply step out to the back deck for a breath of natural freshness. Three bedrooms await upstairs, including the primary suite with spacious dual-sink bath and walk-in closet. An additional full bath, laundry room, and linen closet help keep things squeaky clean. A variety of options, including a breathtaking wraparound front porch, are ready to personalize the Grayson to your lifestyle.

#### eagleofva.com

**Traditional** 

**Arts & Crafts** 

Craftsman

eagleofva.com