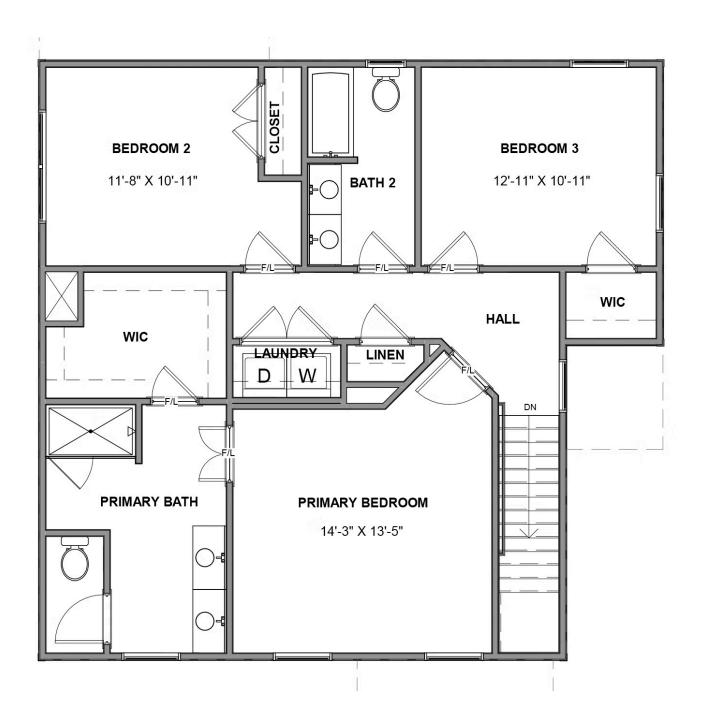

3 Bedrooms

2.5 Bathrooms

2,127 Square Feet

2 Car Garage

2 Levels

There's no place like home, especially when it's the Grayson, a 2-story plan with 3 bedrooms, 2.5 baths, and over 2,100 square feet of perfectly proportioned space. You'll never miss a meal or minute of the action from kitchen's commanding view of the expansive dining and family room playfields. Need a break? Simply step out to the back deck for a breath of natural freshness. Three bedrooms await upstairs, including the primary suite with spacious dual-sink bath and walk-in closet. An additional full bath, laundry room, and linen closet help keep things squeaky clean. A variety of options, including a breathtaking wraparound front porch, are ready to personalize the Grayson to your lifestyle.

#### **SECOND FLOOR**