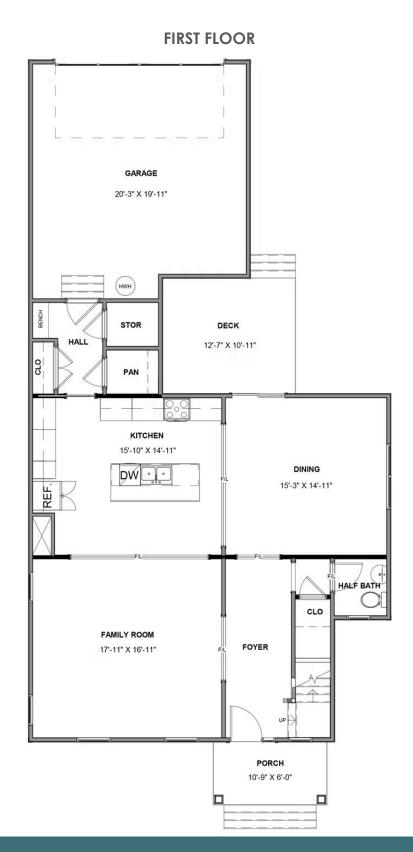

3 Bedrooms

2.5 Bathrooms

2,127 Square Feet

2 Car Garage

2 Levels

There's no place like home, especially when it's the Grayson, a 2-story plan with 3 bedrooms, 2.5 baths, and over 2,100 square feet of perfectly proportioned space. You'll never miss a meal or minute of the action from kitchen's commanding view of the expansive dining and family room playfields. Need a break? Simply step out to the back deck for a breath of natural freshness. Three bedrooms await upstairs, including the primary suite with spacious dual-sink bath and walk-in closet. An additional full bath, laundry room, and linen closet help keep things squeaky clean. A variety of options, including a breathtaking wraparound front porch, are ready to personalize the Grayson to your lifestyle.

#### Features of this Floorplan

- Rear load 2-car garage
- Deck
- Option for screened porch
- Option for morning room
- Multiple primary bath layouts
- Opportunity for wrapped porch