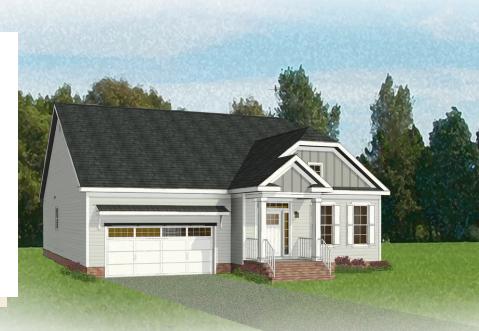

# THE Hadley







More than a home, the Hadley is your personal haven of spaciousness with 2+ bedrooms, 2.5+ baths, a 2-car garage, and over 1,900 square feet. From everyday meals to holiday feasts, be the star of every gathering in a chef-inspired kitchen overlooking the breakfast nook and family room, and continuing to a back deck that invites the good times outside. Down the hallway you'll find the primary suite with dual-sink bath and walk-in closet, as well as a second bedroom with its own private bath. An entry foyer, central laundry, and half bath complete the space, along with a formal dining room that can be converted to a third bedroom if desired.

#### Features of this Floorplan

- One level living
- Formal dining room
- Multiple primary bath configurations
- Option for screened porch or lanai