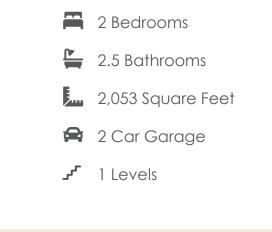

# THE Hadley

More than a home, the Hadley is your personal haven of spaciousness with 2+ bedrooms, 2.5+ baths, a 2-car garage, and over 1,900 square feet. From everyday meals to holiday feasts, be the star of every gathering in a chef-inspired kitchen overlooking the breakfast nook and family room, and continuing to a back deck that invites the good times outside. Down the hallway you'll find the primary suite with dual-sink bath and walk-in closet, as well as a second bedroom with its own private bath. An entry foyer, central laundry, and half bath complete the space, along with a formal dining room that can be converted to a third bedroom if desired.

#### Features of this Floorplan

- One level living
- Formal dining room
- Multiple primary bath configurations
- Option for screened porch or lanai
- Option for Florida room