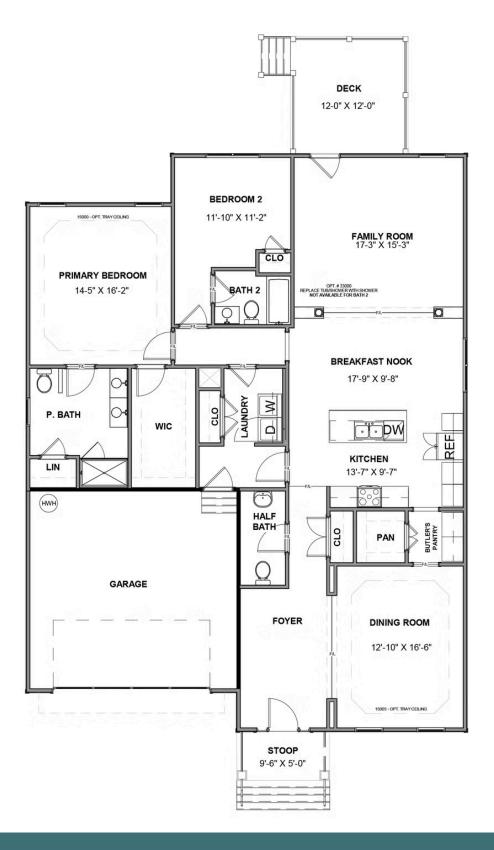

# THE Hadley

More than a home, the Hadley is your personal haven of spaciousness with 2+ bedrooms, 2.5+ baths, a 2-car garage, and over 1,900 square feet. From everyday meals to holiday feasts, be the star of every gathering in a chef-inspired kitchen overlooking the breakfast nook and family room, and continuing to a back deck that invites the good times outside. Down the hallway you'll find the primary suite with dual-sink bath and walk-in closet, as well as a second bedroom with its own private bath. An entry foyer, central laundry, and half bath complete the space, along with a formal dining room that can be converted to a third bedroom if desired.

#### Features of this Floorplan

- One level living
- Formal dining room
- Multiple primary bath configurations
- Option for screened porch or lanai
- Option for Florida room