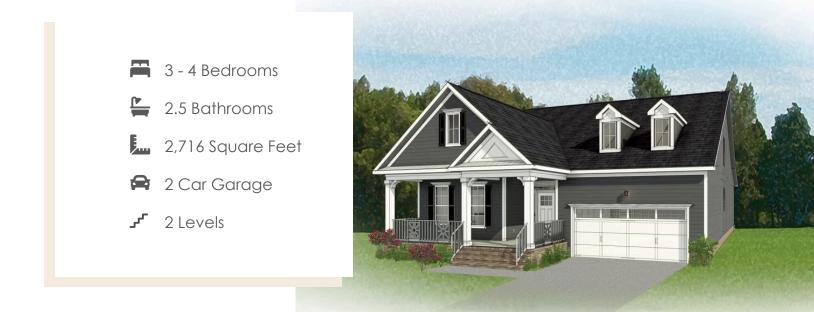

Live like you mean it with the Hartford II, a 2-story plan offering 3 bedrooms, 2.5 baths, a 2-car garage and over 2,700 square feet. Step into your light and airy foyer that will warmly welcome you in. From morning coffee in the kitchen to evening news and sofa naps in the family room, it all comes together in the open-flowing heart of the home. A patio extends from the breakfast nook, while at the front of the house a living room and dining room combine to extend the possibilities. A spacious first floor primary suite offers dual walk-in closets and bathroom ready for personalization. The second floor loft offers open views to below, as well as access to two additional bedrooms, a full bath, and ample storage.

#### Features of this Floorplan

- First floor primary bedroom
- Butler's pantry
- Formal dining room
- Living room with option to make it a den or additional bedroom
- Second floor loft and additional bedrooms
- Option for expanded loft
- Multiple primary bath configurations
- Option for Florida room and/or screened porch