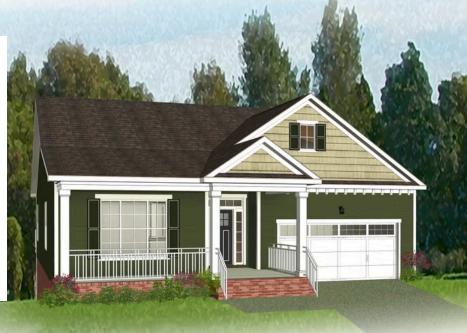

Styled for living large with room to stretch, the Hartford Terrace is a 2-story plan with 3 bedrooms, 2.5 baths, a 2-car garage, and over 3,000 whopping square feet of space. And open living room and dining room greet you off the foyer and invite you into the flowing heart of the home. Here, a chef's kitchen promises flavorful adventures and a commanding view of the spacious family room and outside world beyond the breakfast nook and back deck. Feeling sleepy? The main floor primary suite is ready to cradle you in quiet comfort, with a generous pair of walk-in closets and dual-sink bathroom ready for personalization. Head down to the terrace level to enjoy a rec room, two additional bedrooms, and full bath. But wait, there's more—with an expansive unfinished area ready for storage or inspired transformation.