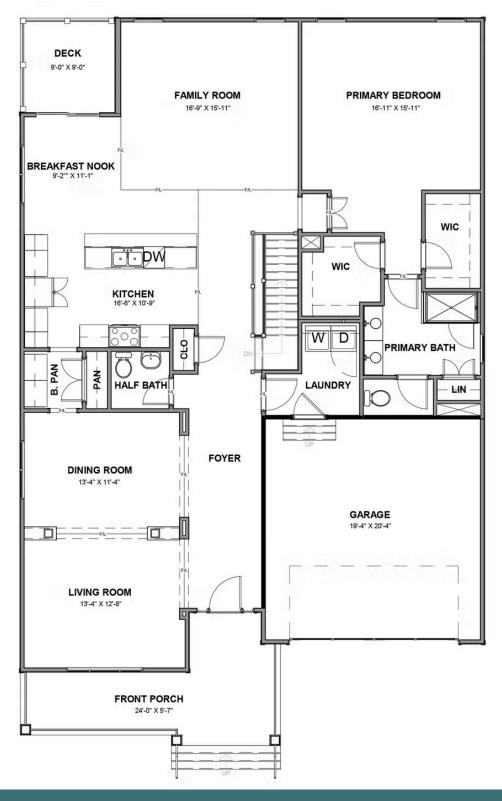

Styled for living large with room to stretch, the Hartford Terrace is a 2-story plan with 3 bedrooms, 2.5 baths, a 2-car garage, and over 3,000 whopping square feet of space. And open living room and dining room greet you off the foyer and invite you into the flowing heart of the home. Here, a chef's kitchen promises flavorful adventures and a commanding view of the spacious family room and outside world beyond the breakfast nook and back deck. Feeling sleepy? The main floor primary suite is ready to cradle you in quiet comfort, with a generous pair of walk-in closets and dual-sink bathroom ready for personalization. Head down to the terrace level to enjoy a rec room, two additional bedrooms, and full bath. But wait, there's more—with an expansive unfinished area ready for storage or inspired transformation.

#### Features of this Floorplan

- Main level primary bedroom
- Butler's pantry
- Formal dining room
- Living room with option to make it a den or guest bedroom
- Terrace level with rec area and additional bedrooms
- Option for Florida room and/or screened porch
- Option for expanded rec room
- Multiple primary bath layouts

**MAIN LEVEL** 