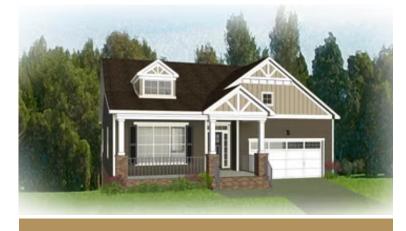

Styled for living large with room to stretch, the Hartford Terrace is a 2-story plan with 3 bedrooms, 2.5 baths, a 2-car garage, and over 3,000 whopping square feet of space. And open living room and dining room greet you off the foyer and invite you into the flowing heart of the home. Here, a chef's kitchen promises flavorful adventures and a commanding view of the spacious family room and outside world beyond the breakfast nook and back deck. Feeling sleepy? The main floor primary suite is ready to cradle you in quiet comfort, with a generous pair of walk-in closets and dual-sink bathroom ready for personalization. Head down to the terrace level to enjoy a rec room, two additional bedrooms, and full bath. But wait, there's more—with an expansive unfinished area ready for storage or inspired transformation.

### Traditional

Craftsman

European

This information is deemed reliable but not guaranteed. All details, dimensions, square footage, illustrations and pricing are approximate and may vary from actual plans and specifications. Contact an Eagle Sales Consultant for details. Current information as of 31st March 2025