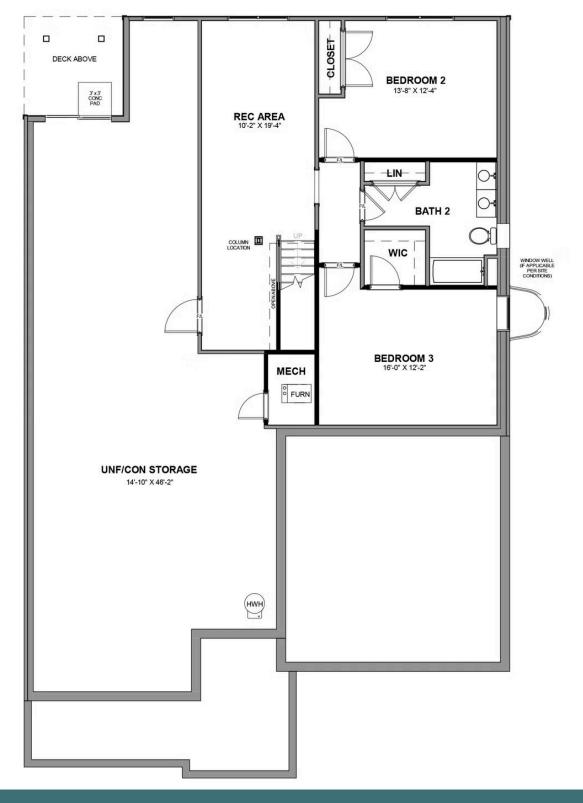

Styled for living large with room to stretch, the Hartford Terrace is a 2-story plan with 3 bedrooms, 2.5 baths, a 2-car garage, and over 3,000 whopping square feet of space. And open living room and dining room greet you off the foyer and invite you into the flowing heart of the home. Here, a chef's kitchen promises flavorful adventures and a commanding view of the spacious family room and outside world beyond the breakfast nook and back deck. Feeling sleepy? The main floor primary suite is ready to cradle you in quiet comfort, with a generous pair of walk-in closets and dual-sink bathroom ready for personalization. Head down to the terrace level to enjoy a rec room, two additional bedrooms, and full bath. But wait, there's more—with an expansive unfinished area ready for storage or inspired transformation.

#### Features of this Floorplan

- Main level primary bedroom
- Butler's pantry
- Formal dining room
- Living room with option to make it a den or guest bedroom
- Terrace level with rec area and additional bedrooms
- Option for Florida room and/or screened porch
- Option for expanded rec room
- Multiple primary bath layouts

**TERRACE LEVEL** 