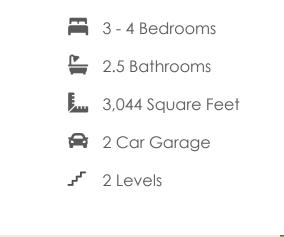

Styled for living large with room to stretch, the Hartford Terrace is a 2-story plan with 3 bedrooms, 2.5 baths, a 2-car garage, and over 3,000 whopping square feet of space. And open living room and dining room greet you off the foyer and invite you into the flowing heart of the home. Here, a chef's kitchen promises flavorful adventures and a commanding view of the spacious family room and outside world beyond the breakfast nook and back deck. Feeling sleepy? The main floor primary suite is ready to cradle you in quiet comfort, with a generous pair of walk-in closets and dual-sink bathroom ready for personalization. Head down to the terrace level to enjoy a rec room, two additional bedrooms, and full bath. But wait, there's more—with an expansive unfinished area ready for storage or inspired transformation.