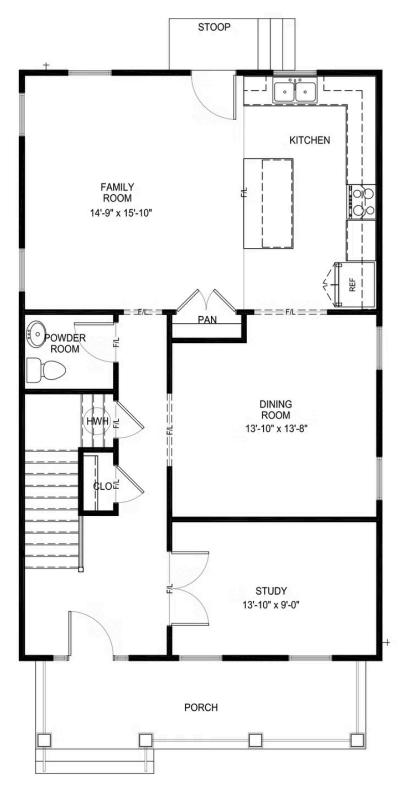

e family plan with 3 bedrooms, 2.5 baths, and an inviting front porch that welcomes you to the grace and charm of classic American farmhouse style. Breakfast awaits in a beautiful kitchen with a large island that overlooks the spacious family room and creates the perfect place for relaxing, entertaining, or cheering the team to victory. A formal dining room and front study completes the first floor. Retreat upstairs to your primary suite with its generous walk-in closet and dual-sink master bath. Two additional bedrooms, a full bath, and convenient second-floor laundry ensure space for all and good clean living.

#### Features of this Floorplan

- Study
- Full front porch
- Opportunity for wrapped front porch

### eagleofva.com







Arts & Crafts



## THE Hawthorne



**FIRST FLOOR** 



## eagleofva.com

# THE Hawthorne



**SECOND FLOOR** 



## eagleofva.com