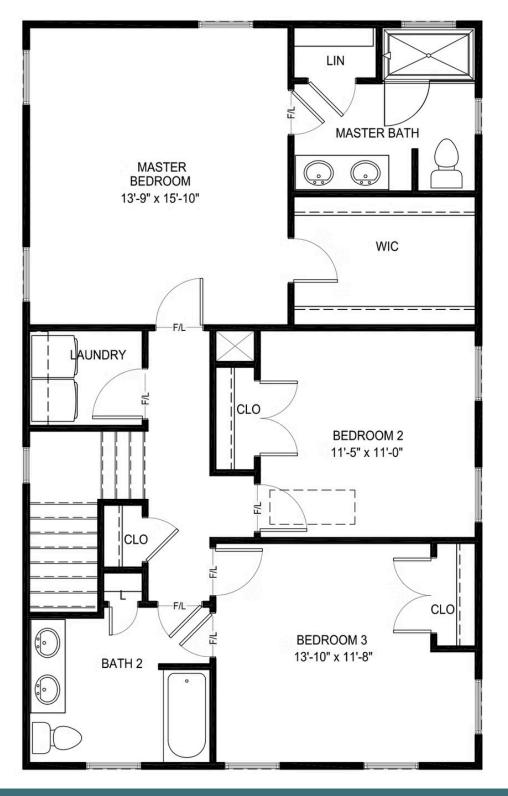

front porch that welcomes you to the grace and charm of classic American farmhouse style. Breakfast awaits in a beautiful kitchen with a large island that overlooks the spacious family room and creates the perfect place for relaxing, entertaining, or cheering the team to victory. A formal dining room and front study completes the first floor. Retreat upstairs to your primary suite with its generous walk-in closet and dual-sink master bath. Two additional bedrooms, a full bath, and convenient second-floor laundry ensure space for all and good clean living.

#### Features of this Floorplan

- Study
- Full front porch
- Opportunity for wrapped front porch

### eagleofva.com







Arts & Crafts



## THE Hawthorne



**FIRST FLOOR** 



## eagleofva.com

# THE Hawthorne



**SECOND FLOOR** 



## eagleofva.com