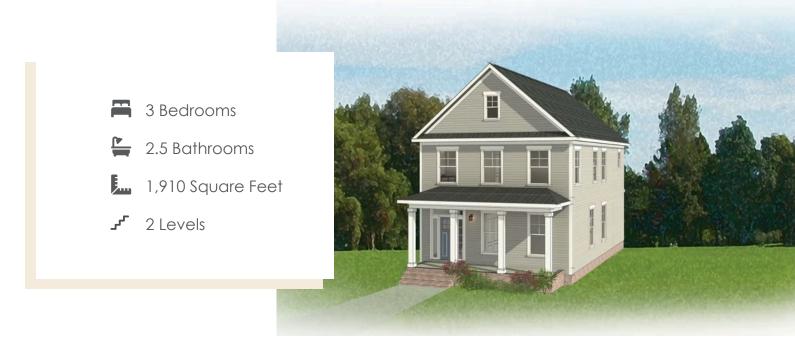

# THE Hawthorne

The Hawthorne is a 2-story, single family plan with 3 bedrooms, 2.5 baths, and an inviting front porch that welcomes you to the grace and charm of classic American farmhouse style. Breakfast awaits in a beautiful kitchen with a large island that overlooks the spacious family room and creates the perfect place for relaxing, entertaining, or cheering the team to victory. A formal dining room and front study completes the first floor. Retreat upstairs to your primary suite with its generous walk-in closet and dual-sink master bath. Two additional bedrooms, a full bath, and convenient second-floor laundry ensure space for all and good clean living.

#### Features of this Floorplan

- Study
- Full front porch
- Opportunity for wrapped front porch