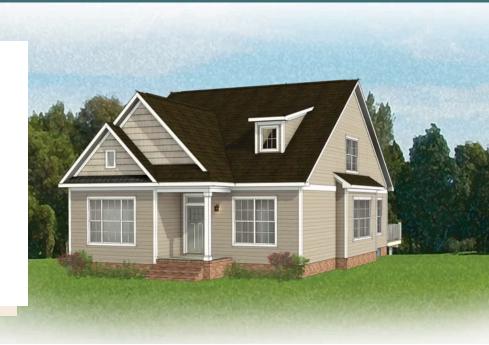

3 Bedrooms

2.5 Bathrooms

2,233 Square Feet

2 Car Garage

2 Levels

You'll be saying "Home sweet Helena" the moment you walk in to this 2-story plan with 3 bedrooms, 2.5 baths, and over 2,300 square feet of space. Leave your paperwork in the study and worries behind as the feeling of home flows effortlessly from family room to kitchen, and spills out to the stupendous back deck. A spacious first floor primary suite ensures steps won't get in the way of a relaxing shower or soak, or slipping into something comfy from the large walk-in closet. Upstairs, a loft area opens to two additional bedrooms, a full bath, and ample storage for all those things needing places. A variety of options, including a fireplace, expanded bathrooms, and screened porch, await to make Helena your own.