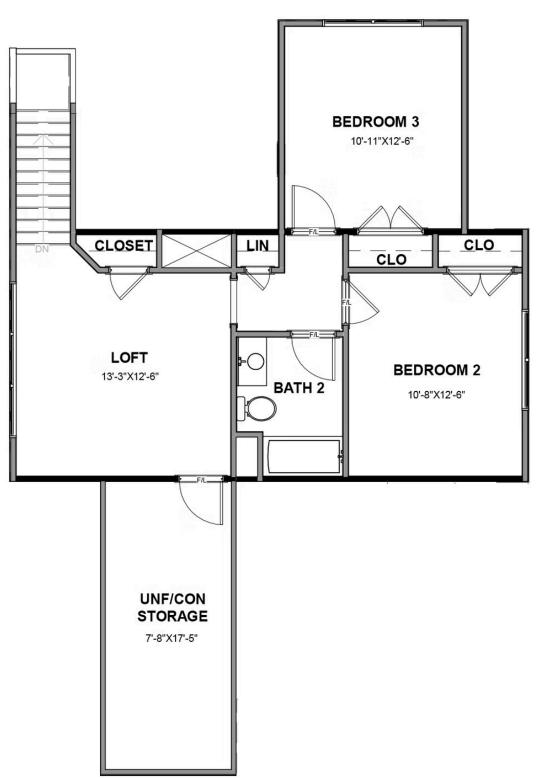

3 Bedrooms

2.5 Bathrooms

2,233 Square Feet

2 Car Garage

2 Levels

You'll be saying "Home sweet Helena" the moment you walk in to this 2-story plan with 3 bedrooms, 2.5 baths, and over 2,300 square feet of space. Leave your paperwork in the study and worries behind as the feeling of home flows effortlessly from family room to kitchen, and spills out to the stupendous back deck. A spacious first floor primary suite ensures steps won't get in the way of a relaxing shower or soak, or slipping into something comfy from the large walk-in closet. Upstairs, a loft area opens to two additional bedrooms, a full bath, and ample storage for all those things needing places. A variety of options, including a fireplace, expanded bathrooms, and screened porch, await to make Helena your own.

#### Features of this Floorplan

- First floor primary bedroom with multiple bath configurations
- Study
- Walk-in pantry
- Rear load 2-car garage
- Spacious loft
- Option for morning room
- Option for screened porch