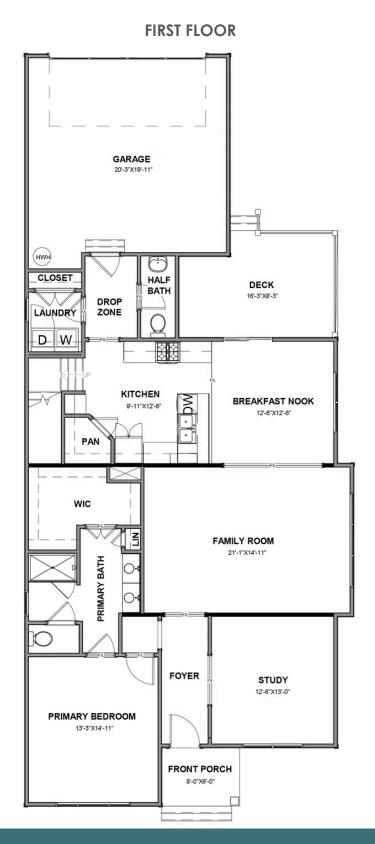

3 Bedrooms

2.5 Bathrooms

2,233 Square Feet

2 Car Garage

2 Levels

You'll be saying "Home sweet Helena" the moment you walk in to this 2-story plan with 3 bedrooms, 2.5 baths, and over 2,300 square feet of space. Leave your paperwork in the study and worries behind as the feeling of home flows effortlessly from family room to kitchen, and spills out to the stupendous back deck. A spacious first floor primary suite ensures steps won't get in the way of a relaxing shower or soak, or slipping into something comfy from the large walk-in closet. Upstairs, a loft area opens to two additional bedrooms, a full bath, and ample storage for all those things needing places. A variety of options, including a fireplace, expanded bathrooms, and screened porch, await to make Helena your own.

#### Features of this Floorplan

- First floor primary bedroom with multiple bath configurations
- Study
- Walk-in pantry
- Rear load 2-car garage
- Spacious loft
- Option for morning room
- Option for screened porch