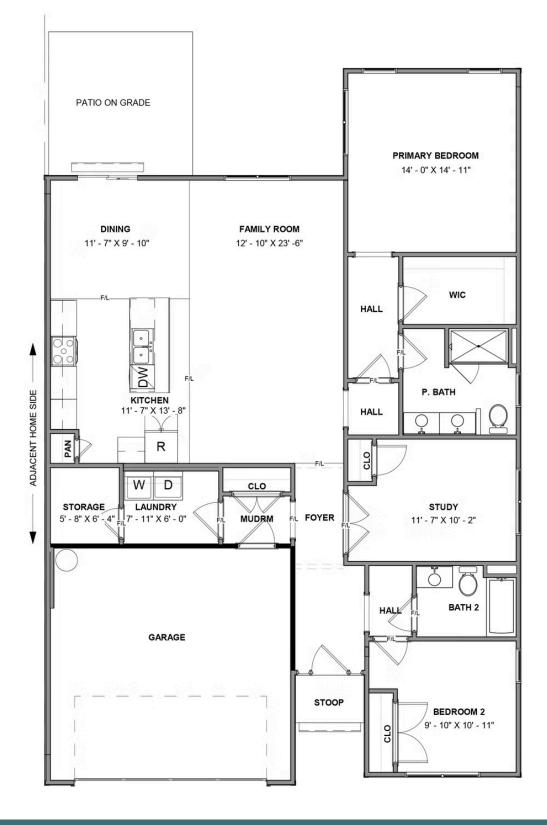

## THE Lillie

The Lillie is the one level townhome you've been looking for. Complete with 2-car garage, the Lillie provides just the right amount of space. Enter from your garage and into the laundry room and mud room, complete with an additional storage closet. A study with French doors provides the perfect space to set up your home office, play room for the grandkids, or anything that renews your energy. The open concept layout offers a kitchen with pantry and large island overlooking the dining area and family room, perfect for keeping everyone connected. Your primary bedroom is tucked down a hallway with a spacious primary bath and large walk-in closet. At the front of the home you'll find an additional bedroom and full bath.

## Features of this Floorplan

- 1-story townhome
- 2-car garage
- Study with French doors
- Open concept layout
- Primary bedroom tucked away down a hallway at the rear of the home
- Additional bedroom and full bath at front of home