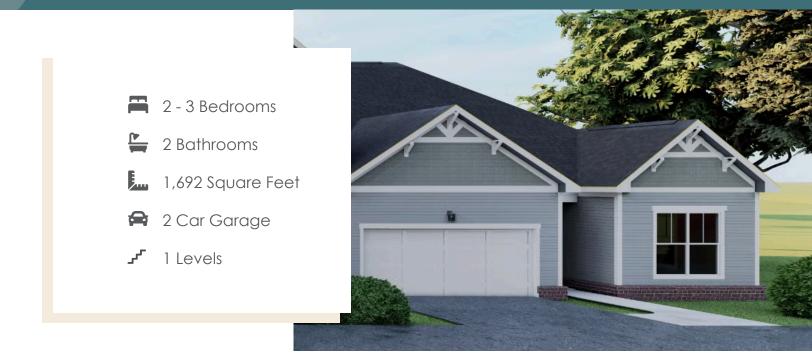

## THE Lillie

The Lillie is the one level townhome you've been looking for. Complete with 2-car garage, the Lillie provides just the right amount of space. Enter from your garage and into the laundry room and mud room, complete with an additional storage closet. A study with French doors provides the perfect space to set up your home office, play room for the grandkids, or anything that renews your energy. The open concept layout offers a kitchen with pantry and large island overlooking the dining area and family room, perfect for keeping everyone connected. Your primary bedroom is tucked down a hallway with a spacious primary bath and large walk-in closet. At the front of the home you'll find an additional bedroom and full bath.

## Features of this Floorplan

- 1-story townhome
- 2-car garage
- Study with French doors
- Open concept layout
- Primary bedroom tucked away down a hallway at the rear of the home
- Additional bedroom and full bath at front of home