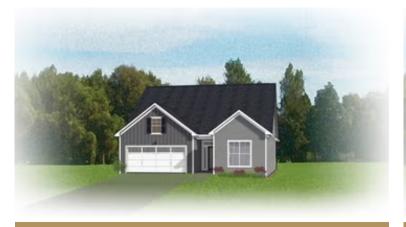

## THE Magnolia

3 Bedrooms

2 Bathrooms

1,688 Square Feet

2 Car Garage

ر 1 Levels

One level living at its finest in the Magnolia floor plan! Enjoy over 1,600 square feet of living space with 3 bedrooms, 2 full baths, and a 2-car garage with a small additional storage area tucked in the back. Head on into your foyer and straight on through to your kitchen with large walk-in corner pantry and spacious island overlooking the dining room and family room. If you want to enjoy the amazing sunrise or sunset then step on out to your lanai, the perfect outdoor space to get some fresh air. The first floor primary bedroom is tucked away and features a dual-sink primary bath and large walk-in closet. Two additional bedrooms and full bath are located at the front of the home.

## THE Magnolia

**Traditional** 

European

**Arts & Crafts** 