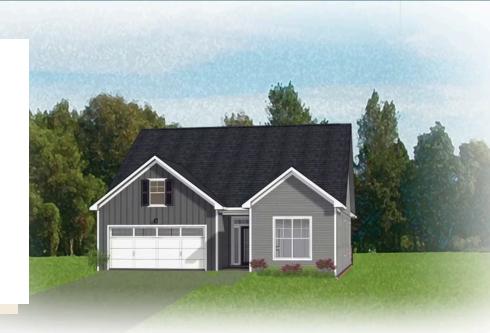

## THE Magnolia

3 Bedrooms

2 Bathrooms

1,688 Square Feet

2 Car Garage

ر 1 Levels

One level living at its finest in the Magnolia floor plan! Enjoy over 1,600 square feet of living space with 3 bedrooms, 2 full baths, and a 2-car garage with a small additional storage area tucked in the back. Head on into your foyer and straight on through to your kitchen with large walk-in corner pantry and spacious island overlooking the dining room and family room. If you want to enjoy the amazing sunrise or sunset then step on out to your lanai, the perfect outdoor space to get some fresh air. The first floor primary bedroom is tucked away and features a dual-sink primary bath and large walk-in closet. Two additional bedrooms and full bath are located at the front of the home.

## THE Magnolia

**Traditional** 

European

**Arts & Crafts** 