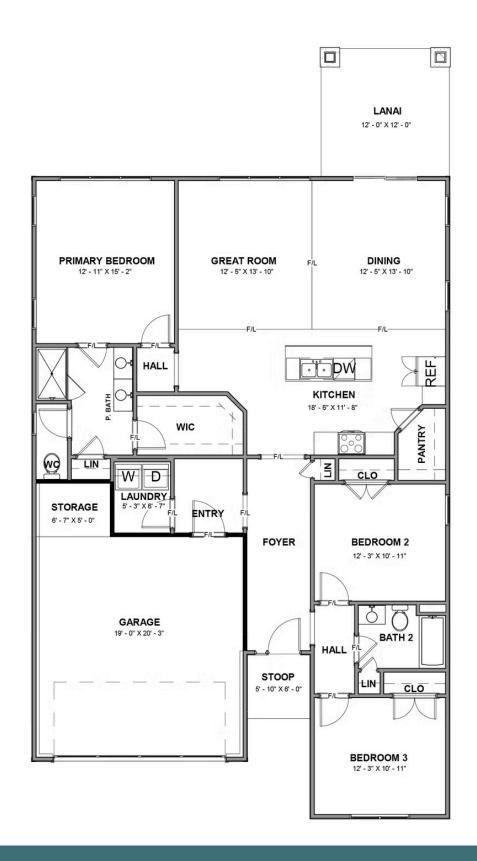

## THE Magnolia

3 Bedrooms

2 Bathrooms

1,688 Square Feet

2 Car Garage

ر 1 Levels

One level living at its finest in the Magnolia floor plan! Enjoy over 1,600 square feet of living space with 3 bedrooms, 2 full baths, and a 2-car garage with a small additional storage area tucked in the back. Head on into your foyer and straight on through to your kitchen with large walk-in corner pantry and spacious island overlooking the dining room and family room. If you want to enjoy the amazing sunrise or sunset then step on out to your lanai, the perfect outdoor space to get some fresh air. The first floor primary bedroom is tucked away and features a dual-sink primary bath and large walk-in closet. Two additional bedrooms and full bath are located at the front of the home.