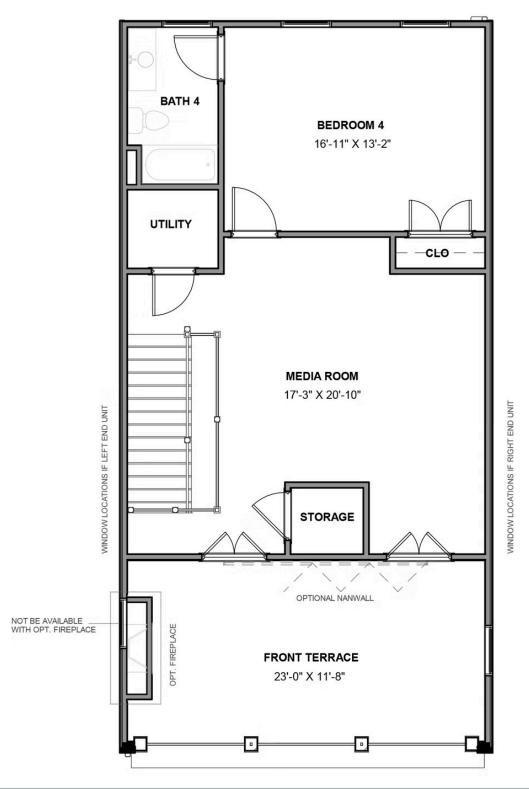

**Meagle** 

The townhome other homes dream of, the Malvern redefines spaciousness with a multi-level flow teeming with exquisite craftsmanship, authentic details, and flair for modern urban-style living. Offering the end unit benefits of additional windows and natural light, the Malvern distinctive curb appeal can be further enhanced with an optional front bay window. A 2-car garage welcomes you to the ground floor foyer with rec room and half bath—aka "the 4th bedroom." The second level is first class when it comes to relaxing and entertaining, with its masterful flow from dining room to kitchen to family room, and further outward to a large welcoming deck. Move up to the third floor and the comforts of your primary suite with luxurious dual-sink bath and jaw-dropping walk-in closet. A second bedroom and full bath, as well as laundry also call this floor home. The fourth floor will quickly become your favorite with its large media room and amazing rooftop terrace, with an optional fireplace for year-round relaxation. A third bedroom and full bath completes the top floor. Ready for personalization from top to bottom, you can even add an elevator for enhanced convenience—and swank-factor!

### eagleofva.com

FOURTH FLOOR