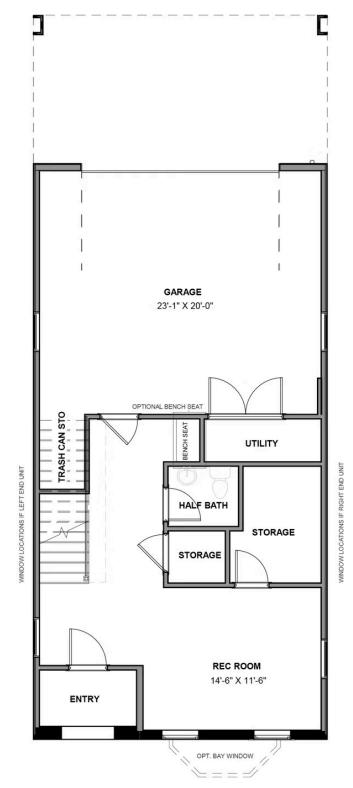

### eagleofva.com

**FIRST FLOOR** 

**Meagle** 

The townhome other homes dream of, the Malvern redefines spaciousness with a multi-level flow teeming with exquisite craftsmanship, authentic details, and flair for modern urban-style living. Offering the end unit benefits of additional windows and natural light, the Malvern distinctive curb appeal can be further enhanced with an optional front bay window. A 2-car garage welcomes you to the ground floor foyer with rec room and half bath—aka "the 4th bedroom." The second level is first class when it comes to relaxing and entertaining, with its masterful flow from dining room to kitchen to family room, and further outward to a large welcoming deck. Move up to the third floor and the comforts of your primary suite with luxurious dual-sink bath and jaw-dropping walk-in closet. A second bedroom and full bath, as well as laundry also call this floor home. The fourth floor will quickly become your favorite with its large media room and amazing rooftop terrace, with an optional fireplace for year-round relaxation. A third bedroom and full bath completes the top floor. Ready for personalization from top to bottom, you can even add an elevator for enhanced convenience—and swank-factor!