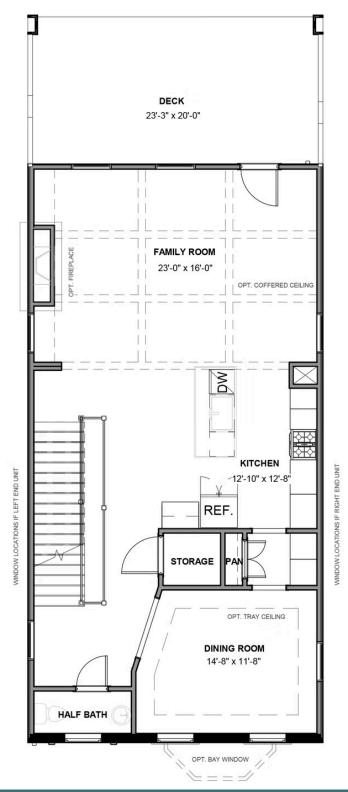

**Meagle** 

The townhome other homes dream of, the Malvern redefines spaciousness with a multi-level flow teeming with exquisite craftsmanship, authentic details, and flair for modern urban-style living. Offering the end unit benefits of additional windows and natural light, the Malvern distinctive curb appeal can be further enhanced with an optional front bay window. A 2-car garage welcomes you to the ground floor foyer with rec room and half bath—aka "the 4th bedroom." The second level is first class when it comes to relaxing and entertaining, with its masterful flow from dining room to kitchen to family room, and further outward to a large welcoming deck. Move up to the third floor and the comforts of your primary suite with luxurious dual-sink bath and jaw-dropping walk-in closet. A second bedroom and full bath, as well as laundry also call this floor home. The fourth floor will quickly become your favorite with its large media room and amazing rooftop terrace, with an optional fireplace for year-round relaxation. A third bedroom and full bath completes the top floor. Ready for personalization from top to bottom, you can even add an elevator for enhanced convenience—and swank-factor!

### eagleofva.com

**SECOND FLOOR** 