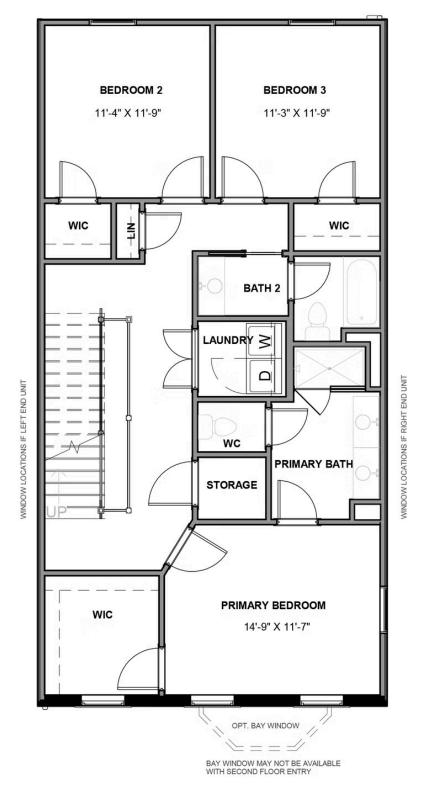

**Meagle** 

The townhome other homes dream of, the Malvern redefines spaciousness with a multi-level flow teeming with exquisite craftsmanship, authentic details, and flair for modern urban-style living. Offering the end unit benefits of additional windows and natural light, the Malvern distinctive curb appeal can be further enhanced with an optional front bay window. A 2-car garage welcomes you to the ground floor foyer with rec room and half bath—aka "the 4th bedroom." The second level is first class when it comes to relaxing and entertaining, with its masterful flow from dining room to kitchen to family room, and further outward to a large welcoming deck. Move up to the third floor and the comforts of your primary suite with luxurious dual-sink bath and jaw-dropping walk-in closet. A second bedroom and full bath, as well as laundry also call this floor home. The fourth floor will quickly become your favorite with its large media room and amazing rooftop terrace, with an optional fireplace for year-round relaxation. A third bedroom and full bath completes the top floor. Ready for personalization from top to bottom, you can even add an elevator for enhanced convenience—and swank-factor!

### eagleofva.com

THIRD FLOOR