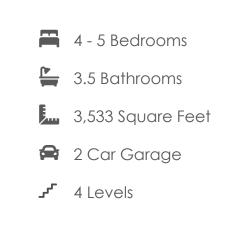

**Meagle** 

The townhome other homes dream of, the Malvern redefines spaciousness with a multi-level flow teeming with exquisite craftsmanship, authentic details, and flair for modern urban-style living. Offering the end unit benefits of additional windows and natural light, the Malvern distinctive curb appeal can be further enhanced with an optional front bay window. A 2-car garage welcomes you to the ground floor foyer with rec room and half bath—aka "the 4th bedroom." The second level is first class when it comes to relaxing and entertaining, with its masterful flow from dining room to kitchen to family room, and further outward to a large welcoming deck. Move up to the third floor and the comforts of your primary suite with luxurious dual-sink bath and jaw-dropping walk-in closet. A second bedroom and full bath, as well as laundry also call this floor home. The fourth floor will quickly become your favorite with its large media room and amazing rooftop terrace, with an optional fireplace for year-round relaxation. A third bedroom and full bath completes the top floor. Ready for personalization from top to bottom, you can even add an elevator for enhanced convenience—and swank-factor!

#### Features of this Floorplan

- End unit townhome
- Covered terrace with option to add NanaWall and/or brick fireplace
- Spacious deck
- Multiple third floor bedroom layouts
- Rear load 2-car garage
- Elevator option