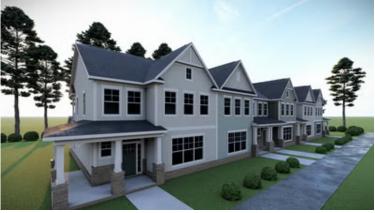

emporary, the Manchester Townhome is a 2-story plan with 3 bedrooms, 2.5 baths, and over 2,100 square feet of head-turning curb appeal. Step inside the foyer and be swept away by free-flowing spaciousness that whisks you effortlessly from family room to breakfast nook and on into a beautiful kitchen ready for cooking up memories. The first floor primary suite with expansive bath and walk-in closet leaves nothing to spare. Upstairs offers a loft area, two additional bedrooms, a full bath, and ample opportunities to personalize.

#### Features of this Floorplan

- 2-story townhome
- Rear load 2-car garage
- First floor primary suite
- Spacious loft on second floor
- Option for balcony
- Multiple ways to personalize layout on first and second floor

# THE Manchester Townhome \_\_\_eagle







## THE Manchester Townhome cagle





# THE Manchester Townhome \_\_\_eagle