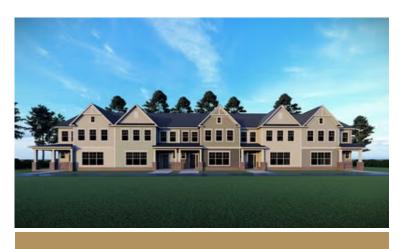

ntemporary, the Manchester Townhome is a 2-story plan with 3 bedrooms, 2.5 baths, and over 2,100 square feet of head-turning curb appeal. Step inside the foyer and be swept away by free-flowing spaciousness that whisks you effortlessly from family room to breakfast nook and on into a beautiful kitchen ready for cooking up memories. The first floor primary suite with expansive bath and walk-in closet leaves nothing to spare. Upstairs offers a loft area, two additional bedrooms, a full bath, and ample opportunities to personalize.

#### Features of this Floorplan

- 2-story townhome
- Rear load 2-car garage
- First floor primary suite
- Spacious loft on second floor
- Option for balcony
- Multiple ways to personalize layout on first and second floor

# THE Manchester Townhome \_\_\_eagle







## THE Manchester Townhome cagle





# THE Manchester Townhome \_\_\_eagle