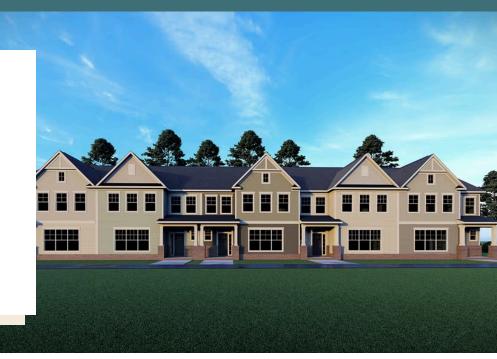

### THE Manchester Townhome cagle

3 - 4 Bedrooms

2.5 - 3 Bathrooms

2,140 Square Feet

2 Car Garage

2 Levels

As timeless as it is contemporary, the Manchester Townhome is a 2-story plan with 3 bedrooms, 2.5 baths, and over 2,100 square feet of head-turning curb appeal. Step inside the foyer and be swept away by free-flowing spaciousness that whisks you effortlessly from family room to breakfast nook and on into a beautiful kitchen ready for cooking up memories. The first floor primary suite with expansive bath and walk-in closet leaves nothing to spare. Upstairs offers a loft area, two additional bedrooms, a full bath, and ample opportunities to personalize.