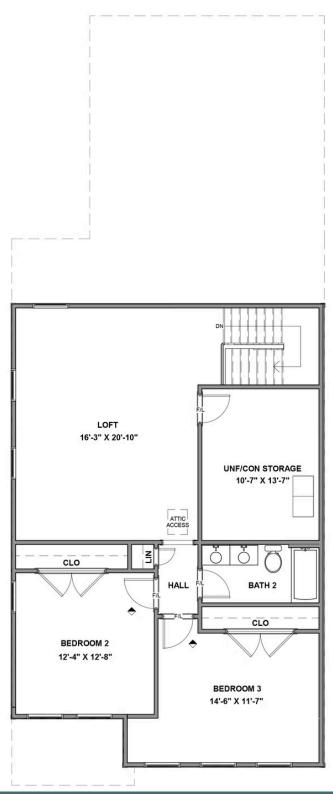

### THE Manchester Townhome cagle

3 - 4 Bedrooms

2.5 - 3 Bathrooms

2,140 Square Feet

2 Car Garage

2 Levels

As timeless as it is contemporary, the Manchester Townhome is a 2-story plan with 3 bedrooms, 2.5 baths, and over 2,100 square feet of head-turning curb appeal. Step inside the foyer and be swept away by free-flowing spaciousness that whisks you effortlessly from family room to breakfast nook and on into a beautiful kitchen ready for cooking up memories. The first floor primary suite with expansive bath and walk-in closet leaves nothing to spare. Upstairs offers a loft area, two additional bedrooms, a full bath, and ample opportunities to personalize.

#### Features of this Floorplan

- 2-story townhome
- Rear load 2-car garage
- First floor primary suite
- Spacious loft on second floor
- Option for balcony
- Multiple ways to personalize layout on first and second floor