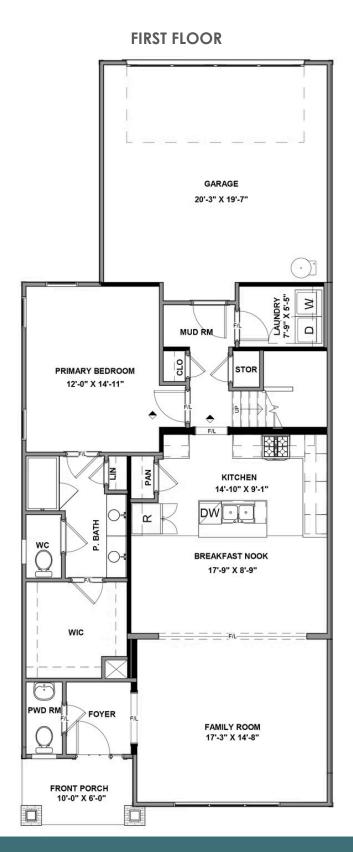

### THE Manchester Townhome cagle

3 - 4 Bedrooms

2.5 - 3 Bathrooms

2,140 Square Feet

2 Car Garage

2 Levels

As timeless as it is contemporary, the Manchester Townhome is a 2-story plan with 3 bedrooms, 2.5 baths, and over 2,100 square feet of head-turning curb appeal. Step inside the foyer and be swept away by free-flowing spaciousness that whisks you effortlessly from family room to breakfast nook and on into a beautiful kitchen ready for cooking up memories. The first floor primary suite with expansive bath and walk-in closet leaves nothing to spare. Upstairs offers a loft area, two additional bedrooms, a full bath, and ample opportunities to personalize.

#### Features of this Floorplan

- 2-story townhome
- Rear load 2-car garage
- First floor primary suite
- Spacious loft on second floor
- Option for balcony
- Multiple ways to personalize layout on first and second floor