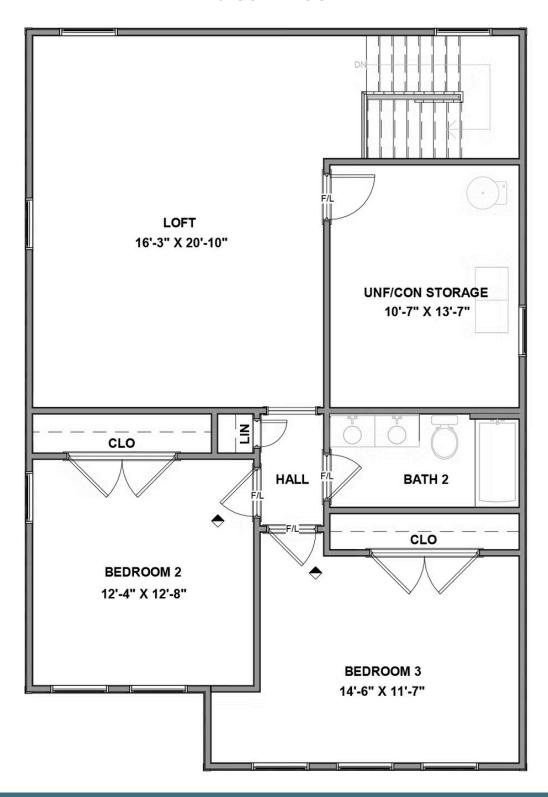

3 Bedrooms

2.5 Bathrooms

2,140 Square Feet

2 Car Garage

2 Levels

As timeless as it is contemporary, the Manchester is a 2-story plan with 3 bedrooms, 2.5 baths, and over 2,100 square feet of head-turning curb appeal. Step inside the foyer and be swept away by free-flowing spaciousness that whisks you effortlessly from family room to breakfast nook and on into a beautiful kitchen ready for cooking up memories. The first floor primary suite with expansive bath and walk-in closet leaves nothing to spare. Upstairs offers a loft area, two addition bedroom, a full bath, and ample opportunities to personalize with storage, and additional bedroom, or even a balcony.

#### Features of this Floorplan

- First floor primary bedroom with multiple primary bath layouts and large walk-in closet
- Spacious loft with opportunity to make larger or turn part of it into a fourth bedroom
- Option for balcony
- Option for dual primary bedrooms

#### **SECOND FLOOR**