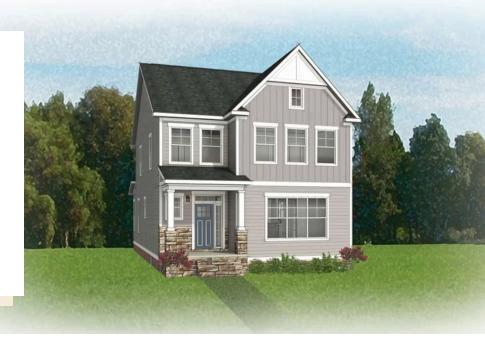

3 Bedrooms

2.5 Bathrooms

2,140 Square Feet

2 Car Garage

2 Levels

As timeless as it is contemporary, the Manchester is a 2-story plan with 3 bedrooms, 2.5 baths, and over 2,100 square feet of head-turning curb appeal. Step inside the foyer and be swept away by free-flowing spaciousness that whisks you effortlessly from family room to breakfast nook and on into a beautiful kitchen ready for cooking up memories. The first floor primary suite with expansive bath and walk-in closet leaves nothing to spare. Upstairs offers a loft area, two addition bedroom, a full bath, and ample opportunities to personalize with storage, and additional bedroom, or even a balcony.

Craftsman