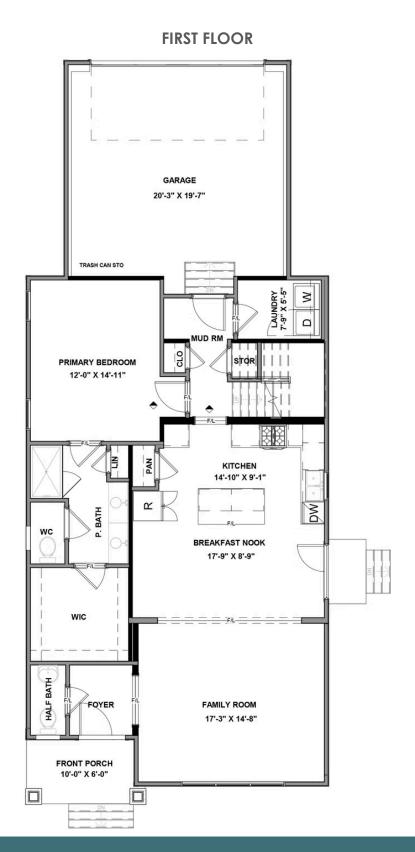

3 Bedrooms

2.5 Bathrooms

2,140 Square Feet

2 Car Garage

2 Levels

As timeless as it is contemporary, the Manchester is a 2-story plan with 3 bedrooms, 2.5 baths, and over 2,100 square feet of head-turning curb appeal. Step inside the foyer and be swept away by free-flowing spaciousness that whisks you effortlessly from family room to breakfast nook and on into a beautiful kitchen ready for cooking up memories. The first floor primary suite with expansive bath and walk-in closet leaves nothing to spare. Upstairs offers a loft area, two addition bedroom, a full bath, and ample opportunities to personalize with storage, and additional bedroom, or even a balcony.

#### Features of this Floorplan

- First floor primary bedroom with multiple primary bath layouts and large walk-in closet
- Spacious loft with opportunity to make larger or turn part of it into a fourth bedroom
- Option for balcony
- Option for dual primary bedrooms