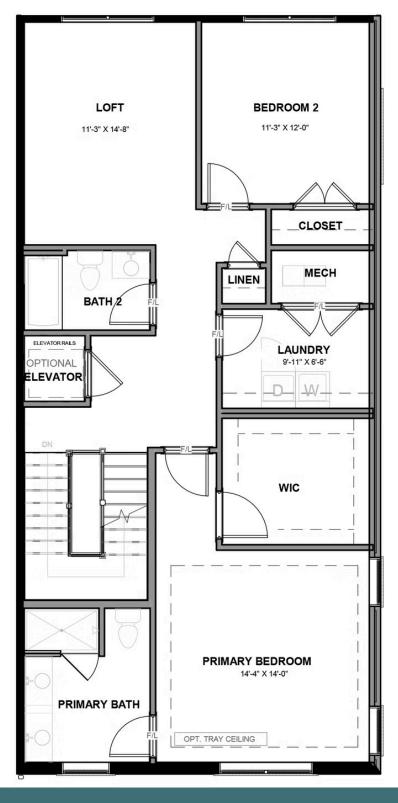

2 Bedrooms

2.5 Bathrooms

2,487 Square Feet

角 1 Car Garage

2 Levels

Designed for today's lifestyles and personalized to yours, the McKinney is a 2-level, 2-bedroom condo offering over 2,400 square feet of space. Consisting of the third and fourth floor of the townhouse, the McKinney offers everything you could imagine in modern urban living with walkable access to lively local markets, shops, and restaurants. Pull-in to your private, 1-car garage and step into the foyer, where your personal elevator awaits to whisk you to the third floor landing (first floor of your home). Here you'll find the primary suite complete with dual-sink bath and generous walk-in closet, as well as an additional bedroom, full bath, laundry and flexible loft space. Step up to the fourth floor (second floor of your home) and bask in the airy openness and seamless flow of kitchen, dining, and family room—leading to the covered terrace with optional fireplace perfect for entertaining or making any moment cozy. Pets are welcome

#### Features of this Floorplan

- Covered terrace with option to add NanaWall and brick fireplace
- Lof
- Option for elevator

#### THIRD FLOOR