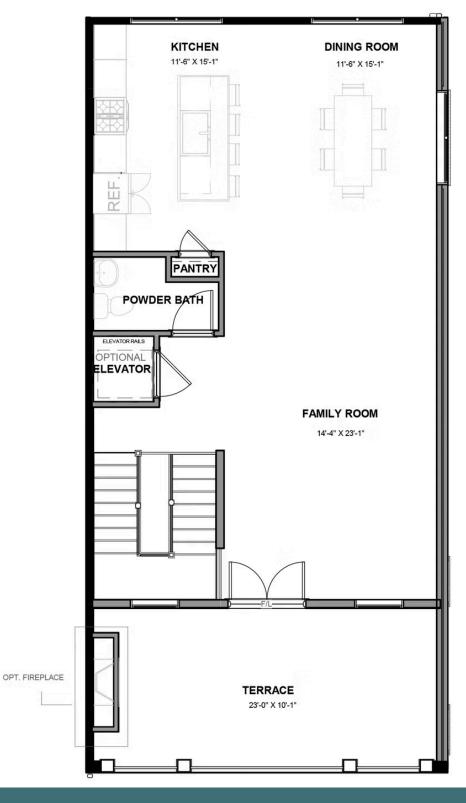

2 Bedrooms

2.5 Bathrooms

2,487 Square Feet

角 1 Car Garage

2 Levels

Designed for today's lifestyles and personalized to yours, the McKinney is a 2-level, 2-bedroom condo offering over 2,400 square feet of space. Consisting of the third and fourth floor of the townhouse, the McKinney offers everything you could imagine in modern urban living with walkable access to lively local markets, shops, and restaurants. Pull-in to your private, 1-car garage and step into the foyer, where your personal elevator awaits to whisk you to the third floor landing (first floor of your home). Here you'll find the primary suite complete with dual-sink bath and generous walk-in closet, as well as an additional bedroom, full bath, laundry and flexible loft space. Step up to the fourth floor (second floor of your home) and bask in the airy openness and seamless flow of kitchen, dining, and family room—leading to the covered terrace with optional fireplace perfect for entertaining or making any moment cozy. Pets are welcome

#### Features of this Floorplan

- Covered terrace with option to add NanaWall and brick fireplace
- Lof
- Option for elevator

#### **FOURTH FLOOR**