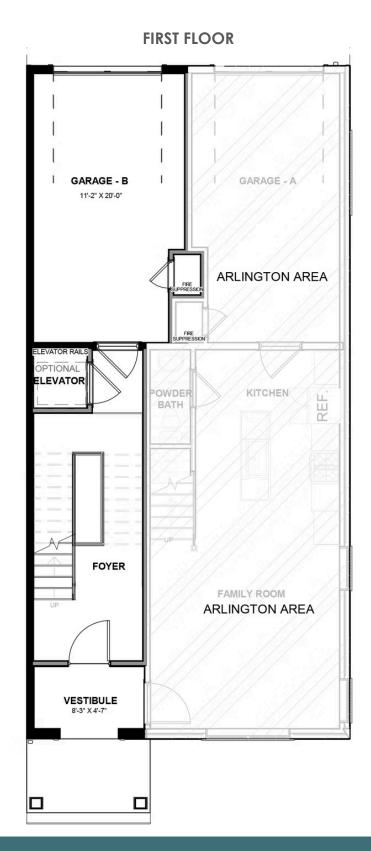

2 Bedrooms

2.5 Bathrooms

2,487 Square Feet

角 1 Car Garage

2 Levels

Designed for today's lifestyles and personalized to yours, the McKinney is a 2-level, 2-bedroom condo offering over 2,400 square feet of space. Consisting of the third and fourth floor of the townhouse, the McKinney offers everything you could imagine in modern urban living with walkable access to lively local markets, shops, and restaurants. Pull-in to your private, 1-car garage and step into the foyer, where your personal elevator awaits to whisk you to the third floor landing (first floor of your home). Here you'll find the primary suite complete with dual-sink bath and generous walk-in closet, as well as an additional bedroom, full bath, laundry and flexible loft space. Step up to the fourth floor (second floor of your home) and bask in the airy openness and seamless flow of kitchen, dining, and family room—leading to the covered terrace with optional fireplace perfect for entertaining or making any moment cozy. Pets are welcome