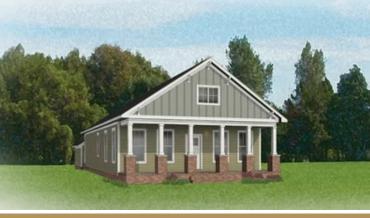

he Newport, a one-level plan offering 2 bedrooms, 2 baths, a 2car garage, and 1500 square feet of easy-breezy living. Bungalow comfort meets cape charm, starting with an inviting front porch ready to welcome friends, guests, and grandchildren alike. Entering the foyer, the aroma of home-baked goodness draws you past the front study and into an ambience of openness as kitchen and family room blend seamlessly into one. Just as relaxing is the primary suite, with its perfectly appointed bath and accommodating walk-in closet. A second bedroom, full bath, and laundry ensure there's room enough for all.

#### Features of this Floorplan

- One level living
- Rear load 2-car garage
- Full front porch
- Office
- Option for serenity primary bath



# THE Newport





Arts & Crafts



Traditional





### **New England**





**Folk Victorian** 

### eagleofva.com

This information is deemed reliable but not guaranteed. All details, dimensions, square footage, illustrations and pricing are approximate and may vary from actual plans and specifications. Contact an Eagle Sales Consultant for details. Current information as of 2nd January 2025

# THE Newport





### eagleofva.com

This information is deemed reliable but not guaranteed. All details, dimensions, square footage, illustrations and pricing are approximate and may vary from actual plans and specifications. Contact an Eagle Sales Consultant for details. Current information as of 2nd January 2025