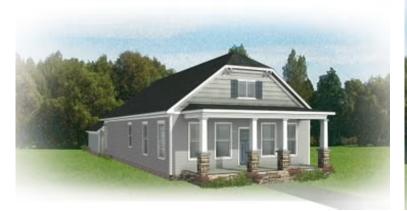

You'll never miss a step with the Newport, a one-level plan offering 2 bedrooms, 2 baths, a 2car garage, and 1500 square feet of easy-breezy living. Bungalow comfort meets cape charm, starting with an inviting front porch ready to welcome friends, guests, and grandchildren alike. Entering the foyer, the aroma of home-baked goodness draws you past the front study and into an ambience of openness as kitchen and family room blend seamlessly into one. Just as relaxing is the primary suite, with its perfectly appointed bath and accommodating walk-in closet. A second bedroom, full bath, and laundry ensure there's room enough for all.

#### Features of this Floorplan

- One level living
- Rear load 2-car garage
- Full front porch
- Office
- Option for serenity primary bath



# THE Newport





Arts & Crafts



Traditional





### **New England**





**Folk Victorian** 

### eagleofva.com

This information is deemed reliable but not guaranteed. All details, dimensions, square footage, illustrations and pricing are approximate and may vary from actual plans and specifications. Contact an Eagle Sales Consultant for details. Current information as of 2nd January 2025

# THE Newport





### eagleofva.com

This information is deemed reliable but not guaranteed. All details, dimensions, square footage, illustrations and pricing are approximate and may vary from actual plans and specifications. Contact an Eagle Sales Consultant for details. Current information as of 2nd January 2025