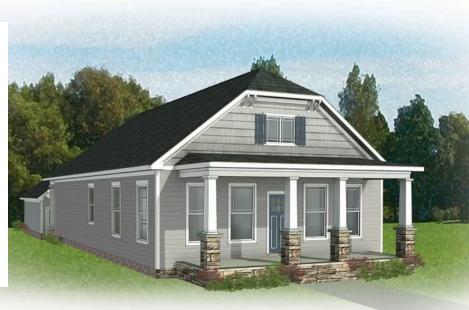

## THE Newport







You'll never miss a step with the Newport, a one-level plan offering 2 bedrooms, 2 baths, a 2car garage, and 1500 square feet of easy-breezy living. Bungalow comfort meets cape charm, starting with an inviting front porch ready to welcome friends, guests, and grandchildren alike. Entering the foyer, the aroma of home-baked goodness draws you past the front study and into an ambience of openness as kitchen and family room blend seamlessly into one. Just as relaxing is the primary suite, with its perfectly appointed bath and accommodating walk-in closet. A second bedroom, full bath, and laundry ensure there's room enough for all.

#### Features of this Floorplan

- One level living
- Rear load 2-car garage
- Full front porch
- Office
- Option for serenity primary bath



# THE Newport