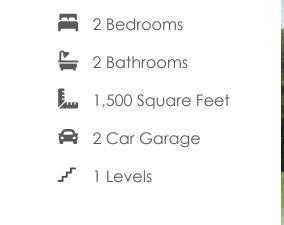

## THE Newport

You'll never miss a step with the Newport, a one-level plan offering 2 bedrooms, 2 baths, a 2car garage, and 1500 square feet of easy-breezy living. Bungalow comfort meets cape charm, starting with an inviting front porch ready to welcome friends, guests, and grandchildren alike. Entering the foyer, the aroma of home-baked goodness draws you past the front study and into an ambience of openness as kitchen and family room blend seamlessly into one. Just as relaxing is the primary suite, with its perfectly appointed bath and accommodating walk-in closet. A second bedroom, full bath, and laundry ensure there's room enough for all.