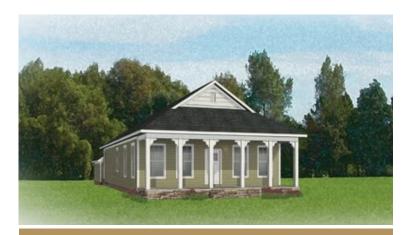

lan offering 2 bedrooms, 2 baths, a 2car garage, and 1500 square feet of easy-breezy living. Bungalow comfort meets cape charm, starting with an inviting front porch ready to welcome friends, guests, and grandchildren alike. Entering the foyer, the aroma of home-baked goodness draws you past the front study and into an ambience of openness as kitchen and family room blend seamlessly into one. Just as relaxing is the primary suite, with its perfectly appointed bath and accommodating walk-in closet. A second bedroom, full bath, and laundry ensure there's room enough for all.

#### Features of this Floorplan

- One level living
- Rear load 2-car garage
- Full front porch
- Office
- Option for serenity primary bath



# THE Newport





Arts & Crafts



Traditional





### **New England**





**Folk Victorian** 

### eagleofva.com

This information is deemed reliable but not guaranteed. All details, dimensions, square footage, illustrations and pricing are approximate and may vary from actual plans and specifications. Contact an Eagle Sales Consultant for details. Current information as of 2nd January 2025

# THE Newport





### eagleofva.com

This information is deemed reliable but not guaranteed. All details, dimensions, square footage, illustrations and pricing are approximate and may vary from actual plans and specifications. Contact an Eagle Sales Consultant for details. Current information as of 2nd January 2025