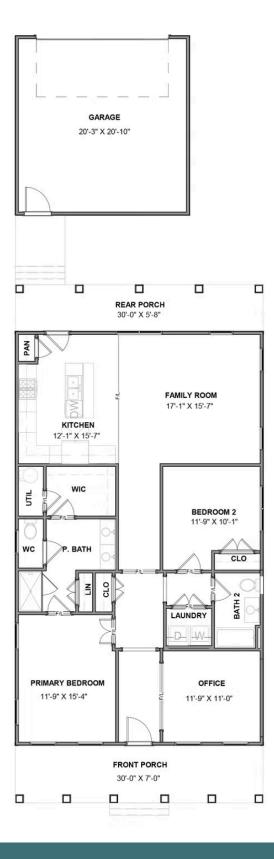

## THE Newport

You'll never miss a step with the Newport, a one-level plan offering 2 bedrooms, 2 baths, a 2car garage, and 1500 square feet of easy-breezy living. Bungalow comfort meets cape charm, starting with an inviting front porch ready to welcome friends, guests, and grandchildren alike. Entering the foyer, the aroma of home-baked goodness draws you past the front study and into an ambience of openness as kitchen and family room blend seamlessly into one. Just as relaxing is the primary suite, with its perfectly appointed bath and accommodating walk-in closet. A second bedroom, full bath, and laundry ensure there's room enough for all.

#### Features of this Floorplan

- One level living
- Rear load 2-car garage
- Full front porch
- Office
- Option for serenity primary bath