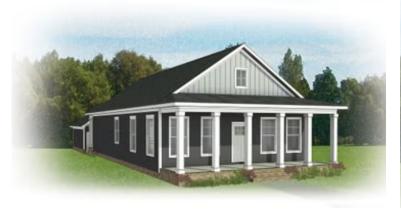

the Newport, a one-level plan offering 2 bedrooms, 2 baths, a 2car garage, and 1500 square feet of easy-breezy living. Bungalow comfort meets cape charm, starting with an inviting front porch ready to welcome friends, guests, and grandchildren alike. Entering the foyer, the aroma of home-baked goodness draws you past the front study and into an ambience of openness as kitchen and family room blend seamlessly into one. Just as relaxing is the primary suite, with its perfectly appointed bath and accommodating walk-in closet. A second bedroom, full bath, and laundry ensure there's room enough for all.

#### Features of this Floorplan

- One level living
- Rear load 2-car garage
- Full front porch
- Office
- Option for serenity primary bath



# THE Newport





Arts & Crafts



Traditional





### **New England**





**Folk Victorian** 

### eagleofva.com

This information is deemed reliable but not guaranteed. All details, dimensions, square footage, illustrations and pricing are approximate and may vary from actual plans and specifications. Contact an Eagle Sales Consultant for details. Current information as of 2nd January 2025

# THE Newport





### eagleofva.com

This information is deemed reliable but not guaranteed. All details, dimensions, square footage, illustrations and pricing are approximate and may vary from actual plans and specifications. Contact an Eagle Sales Consultant for details. Current information as of 2nd January 2025