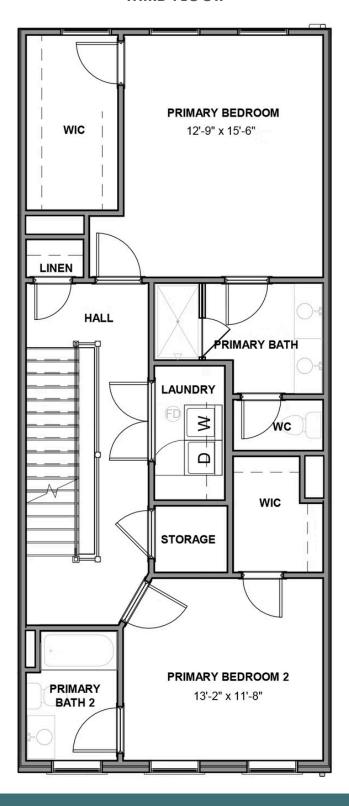

### THE Park

3 - 5 Bedrooms

3.5 Bathrooms

3,033 Square Feet

2 Car Garage

4 Levels 4

Level-up your luxury in the Park, a spacious 4-story townhome that blends exquisite craftmanship and exacting detail with a flair for modern urban living. Parking is never a problem with a private 2-car garage that welcomes you home to a ground foyer with rec room and half bath—aka "the 4th bedroom." The second level is first class when it comes to relaxing and entertaining, with its masterful flow from dining room to kitchen to family room, and further outward to a large welcoming deck. Move up to the third floor and the comforts of your primary suite with its dual-sink bath and generous walk-in closet. A second bedroom and full bath, as well as laundry also call this floor home. And there's more to go! Step up to the fourth floor and into a large media room offering access to an amazing terrace with optional fireplace. A third bedroom and full bath completes the top floor. Ready for personalization from top to bottom, you can even add an elevator for enhanced convenience—and wow-factor!

#### THIRD FLOOR