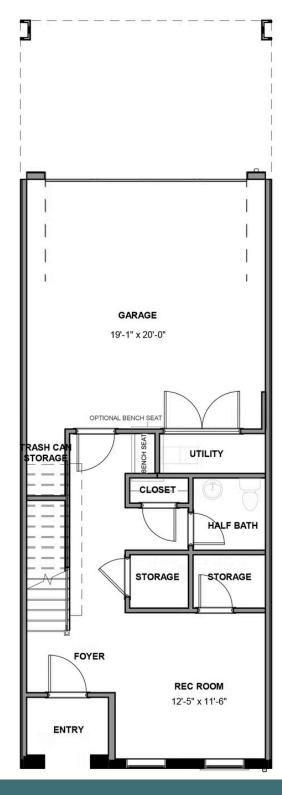

### THE Park

3 - 5 Bedrooms

3.5 Bathrooms

3,033 Square Feet

2 Car Garage

4 Levels 4

Level-up your luxury in the Park, a spacious 4-story townhome that blends exquisite craftmanship and exacting detail with a flair for modern urban living. Parking is never a problem with a private 2-car garage that welcomes you home to a ground foyer with rec room and half bath—aka "the 4th bedroom." The second level is first class when it comes to relaxing and entertaining, with its masterful flow from dining room to kitchen to family room, and further outward to a large welcoming deck. Move up to the third floor and the comforts of your primary suite with its dual-sink bath and generous walk-in closet. A second bedroom and full bath, as well as laundry also call this floor home. And there's more to go! Step up to the fourth floor and into a large media room offering access to an amazing terrace with optional fireplace. A third bedroom and full bath completes the top floor. Ready for personalization from top to bottom, you can even add an elevator for enhanced convenience—and wow-factor!

#### **FIRST FLOOR**