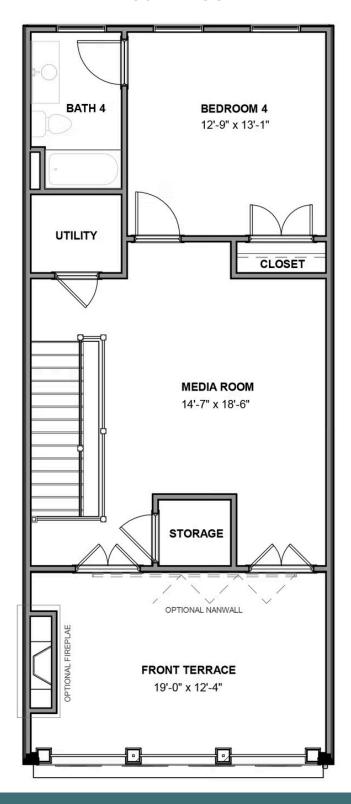

### THE Park

3 - 5 Bedrooms

3.5 Bathrooms

3,033 Square Feet

2 Car Garage

4 Levels 4

Level-up your luxury in the Park, a spacious 4-story townhome that blends exquisite craftmanship and exacting detail with a flair for modern urban living. Parking is never a problem with a private 2-car garage that welcomes you home to a ground foyer with rec room and half bath—aka "the 4th bedroom." The second level is first class when it comes to relaxing and entertaining, with its masterful flow from dining room to kitchen to family room, and further outward to a large welcoming deck. Move up to the third floor and the comforts of your primary suite with its dual-sink bath and generous walk-in closet. A second bedroom and full bath, as well as laundry also call this floor home. And there's more to go! Step up to the fourth floor and into a large media room offering access to an amazing terrace with optional fireplace. A third bedroom and full bath completes the top floor. Ready for personalization from top to bottom, you can even add an elevator for enhanced convenience—and wow-factor!

#### **FOURTH FLOOR**