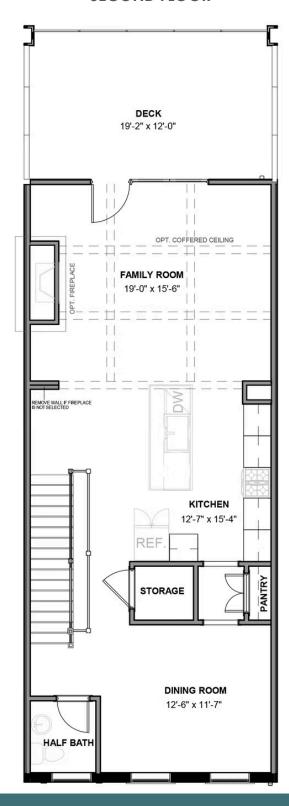

### THE Park

3 - 5 Bedrooms

3.5 Bathrooms

3,033 Square Feet

2 Car Garage

4 Levels 4

Level-up your luxury in the Park, a spacious 4-story townhome that blends exquisite craftmanship and exacting detail with a flair for modern urban living. Parking is never a problem with a private 2-car garage that welcomes you home to a ground foyer with rec room and half bath—aka "the 4th bedroom." The second level is first class when it comes to relaxing and entertaining, with its masterful flow from dining room to kitchen to family room, and further outward to a large welcoming deck. Move up to the third floor and the comforts of your primary suite with its dual-sink bath and generous walk-in closet. A second bedroom and full bath, as well as laundry also call this floor home. And there's more to go! Step up to the fourth floor and into a large media room offering access to an amazing terrace with optional fireplace. A third bedroom and full bath completes the top floor. Ready for personalization from top to bottom, you can even add an elevator for enhanced convenience—and wow-factor!

#### **SECOND FLOOR**