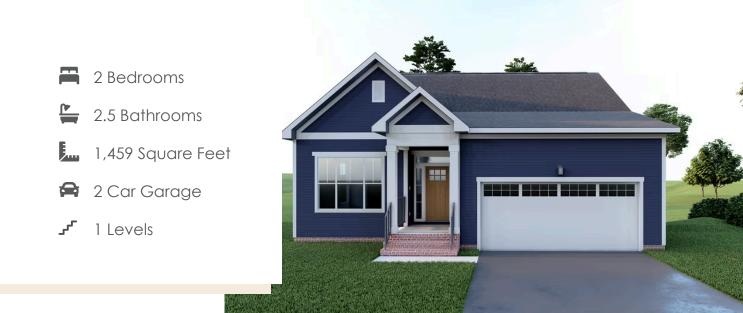

## THE Pearl Ranch

Brand new floor plan! Introducing the Pearl Ranch: a one level plan that is anything but ordinary. Enter the home from your 2-car garage and step into your mudroom/laundry room. Just steps away is your spacious kitchen with large island, walk-in corner pantry, and plenty of cabinet space. The island overlooks both the breakfast nook and the family room, ideal for staying connected. Off the breakfast nook you'll find a patio where you can enjoy your morning coffee or wind down in the evening. The primary bedroom is tucked away at the rear of the home, boasting a walk-in closet and large primary bath with separate water closet and dual sink vanity. At the front of the home you will find an additional bedroom with full bath and walk-in closet.

#### Features of this Floorplan

- One level living
- Primary bedroom tucked away at the rear of the home with spacious primary bath
- Kitchen features corner walk-in pantry and large island overlooking the breakfast nook and family room
- Additional bedroom and full bath at front of home
- Patio
- 2-car garage