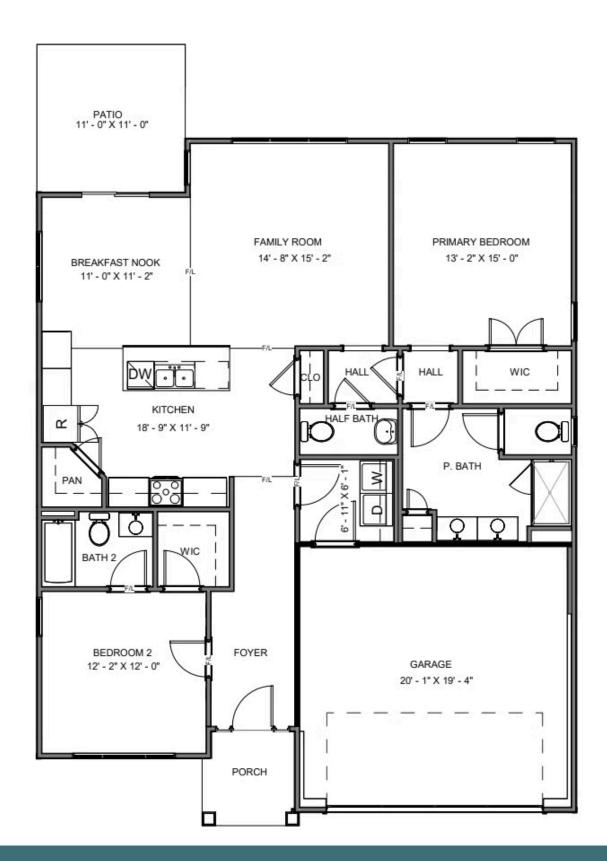

## THE Pearl Ranch

Brand new floor plan! Introducing the Pearl Ranch: a one level plan that is anything but ordinary. Enter the home from your 2-car garage and step into your mudroom/laundry room. Just steps away is your spacious kitchen with large island, walk-in corner pantry, and plenty of cabinet space. The island overlooks both the breakfast nook and the family room, ideal for staying connected. Off the breakfast nook you'll find a patio where you can enjoy your morning coffee or wind down in the evening. The primary bedroom is tucked away at the rear of the home, boasting a walk-in closet and large primary bath with separate water closet and dual sink vanity. At the front of the home you will find an additional bedroom with full bath and walk-in closet.

#### Features of this Floorplan

- One level living
- Primary bedroom tucked away at the rear of the home with spacious primary bath
- Kitchen features corner walk-in pantry and large island overlooking the breakfast nook and family room
- Additional bedroom and full bath at front of home
- Patio
- 2-car garage