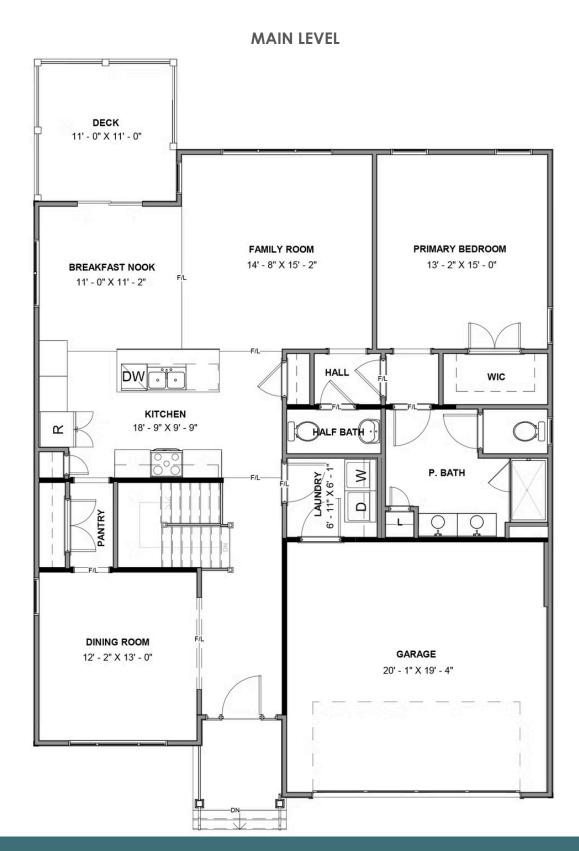

**Brand new floor plan!** The Pearl Terrace offers the perfect blend of comfort and functionality, catering to modern living with both style and ease. The main level features a spacious family room, a gourmet kitchen with breakfast nook that opens to a deck, and a formal dining room.

The secluded first floor primary suite includes a walk-in closet and private bath, while a convenient laundry room and half bath finish out the main level. The terrace (basement) level adds two cozy bedrooms, a full bath, and generous unfinished storage areas. A rec room can be added for more room to spread out while entertaining or relaxing. And an attached 2-car garage gives you even more space.

#### Features of this Floorplan

- Main level living with walk-out terrace (basement level)
- Primary bedroom on main floor with spacious attached primary bath
- Dining room
- Deck
- Terrace level features 2 additional bedrooms and full bath with the ability to add a rec room
- Large unfinished/conditioned storage space