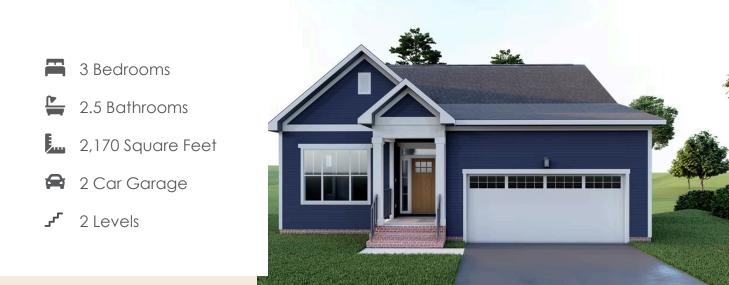

**Brand new floor plan!** The Pearl Terrace offers the perfect blend of comfort and functionality, catering to modern living with both style and ease. The main level features a spacious family room, a gourmet kitchen with breakfast nook that opens to a deck, and a formal dining room.

The secluded first floor primary suite includes a walk-in closet and private bath, while a convenient laundry room and half bath finish out the main level. The terrace (basement) level adds two cozy bedrooms, a full bath, and generous unfinished storage areas. A rec room can be added for more room to spread out while entertaining or relaxing. And an attached 2-car garage gives you even more space.

#### Features of this Floorplan

- Main level living with walk-out terrace (basement level)
- Primary bedroom on main floor with spacious attached primary bath
- Dining room
- Deck
- Terrace level features 2 additional bedrooms and full bath with the ability to add a rec room
- Large unfinished/conditioned storage space