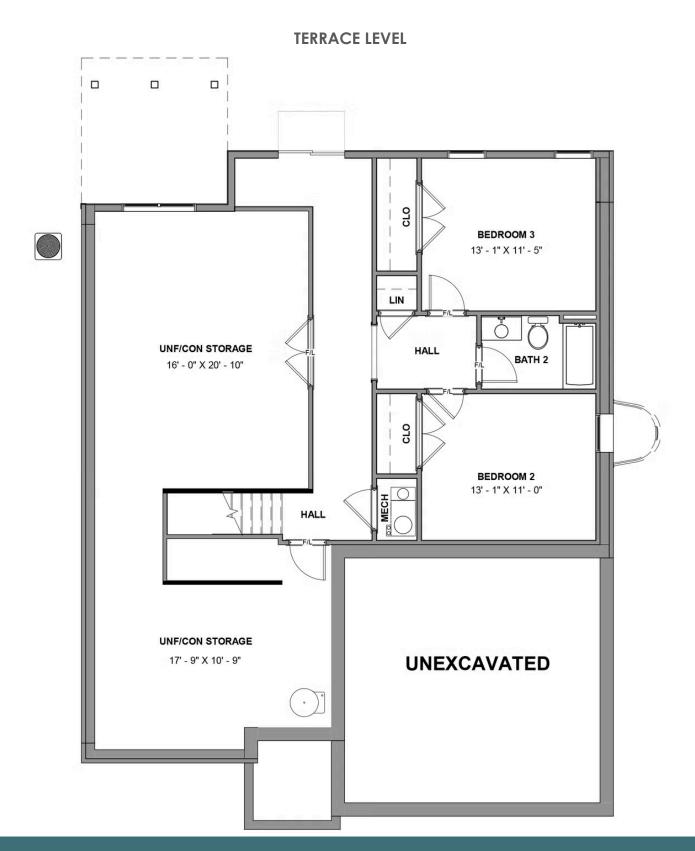

The secluded first floor primary suite includes a walk-in closet and private bath, while a convenient laundry room and half bath finish out the main level. The terrace (basement) level adds two cozy bedrooms, a full bath, and generous unfinished storage areas. A rec room can be added for more room to spread out while entertaining or relaxing. And an attached 2-car garage gives you even more space.

#### Features of this Floorplan

- Main level living with walk-out terrace (basement level)
- Primary bedroom on main floor with spacious attached primary bath
- Dining room
- Deck
- Terrace level features 2 additional bedrooms and full bath with the ability to add a rec room
- Large unfinished/conditioned storage space