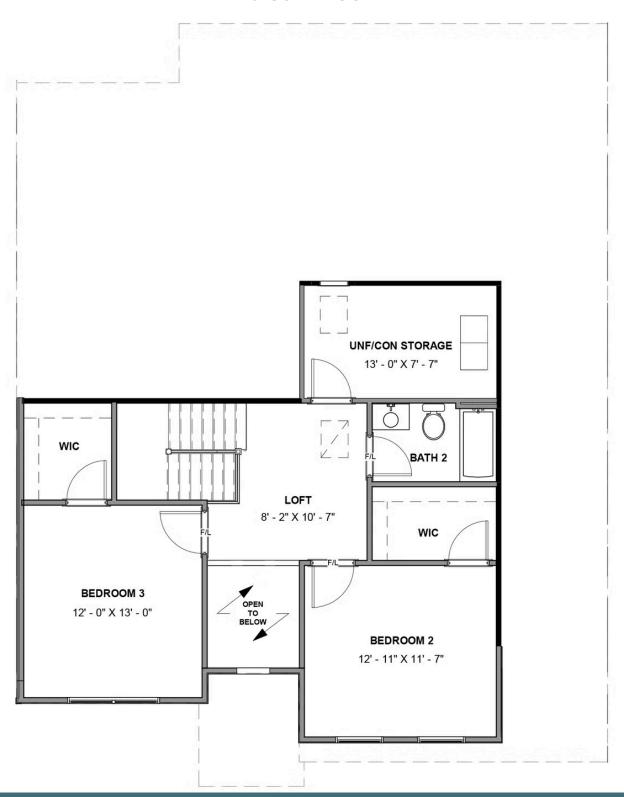

#### THE Pearl

3 Bedrooms

2.5 Bathrooms

2,046 Square Feet

2 Car Garage

2 Levels

Welcome home to the Pearl, the 2-story low maintenance townhome you've been looking for. With a 2-car garage and over 2,000 square feet of living space, there's plenty of room for you and your family. A dining room at the front of the home takes you straight on through a pantry and into your kitchen with large island overlooking breakfast nook and spacious family room. The primary bedroom is truly secluded down a hallway at the rear of the home with spacious primary bath, separate water closet, and walk-in closet. A half bath and laundry room finish out the main level for added convenience. Head on up to the second floor where you'll find a loft, two additional bedrooms with walk-in closets, full bath, and unfinished/conditioned storage space. This is the perfect spot for some extra space or for your guests and visiting family.

#### Features of this Floorplan

- 2-story townhome
- 2-car garage
- First floor primary bedroom with spacious primary bath
- Dining room
- Breakfast nook
- Loft, two additional bedrooms, and full bath on second floor
- Unfinished/conditioned storage

#### **SECOND FLOOR**