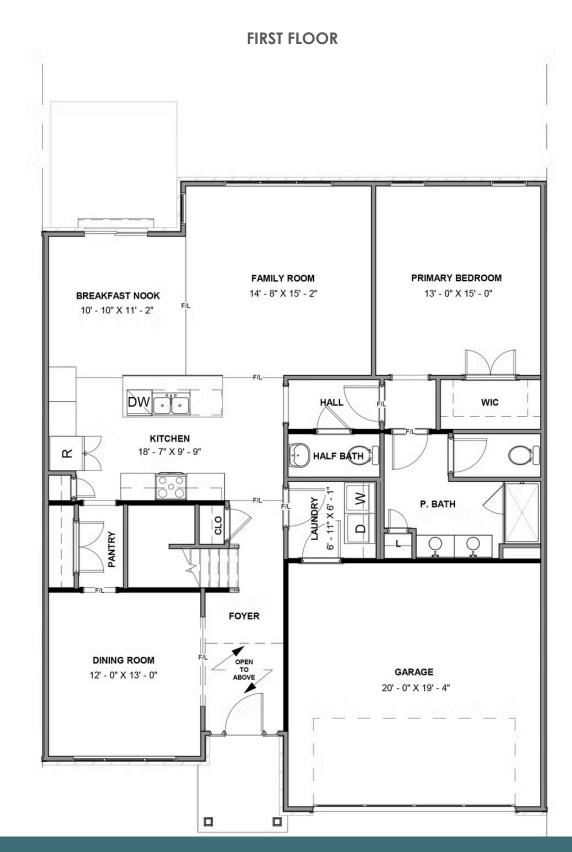

#### THE Pearl

3 Bedrooms

2.5 Bathrooms

2,046 Square Feet

2 Car Garage

2 Levels

Welcome home to the Pearl, the 2-story low maintenance townhome you've been looking for. With a 2-car garage and over 2,000 square feet of living space, there's plenty of room for you and your family. A dining room at the front of the home takes you straight on through a pantry and into your kitchen with large island overlooking breakfast nook and spacious family room. The primary bedroom is truly secluded down a hallway at the rear of the home with spacious primary bath, separate water closet, and walk-in closet. A half bath and laundry room finish out the main level for added convenience. Head on up to the second floor where you'll find a loft, two additional bedrooms with walk-in closets, full bath, and unfinished/conditioned storage space. This is the perfect spot for some extra space or for your guests and visiting family.

#### Features of this Floorplan

- 2-story townhome
- 2-car garage
- First floor primary bedroom with spacious primary bath
- Dining room
- Breakfast nook
- Loft, two additional bedrooms, and full bath on second floor
- Unfinished/conditioned storage