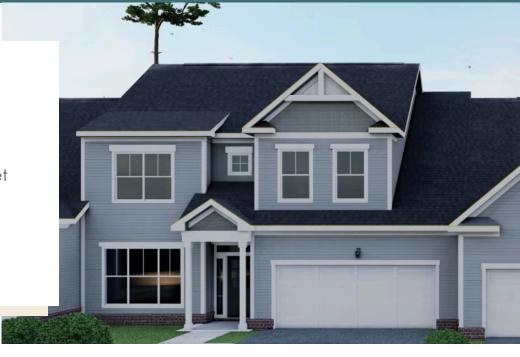

#### THE Pearl

3 Bedrooms

2.5 Bathrooms

2,046 Square Feet

2 Car Garage

2 Levels

Welcome home to the Pearl, the 2-story low maintenance townhome you've been looking for. With a 2-car garage and over 2,000 square feet of living space, there's plenty of room for you and your family. A dining room at the front of the home takes you straight on through a pantry and into your kitchen with large island overlooking breakfast nook and spacious family room. The primary bedroom is truly secluded down a hallway at the rear of the home with spacious primary bath, separate water closet, and walk-in closet. A half bath and laundry room finish out the main level for added convenience. Head on up to the second floor where you'll find a loft, two additional bedrooms with walk-in closets, full bath, and unfinished/conditioned storage space. This is the perfect spot for some extra space or for your guests and visiting family.

# THE **Pearl**