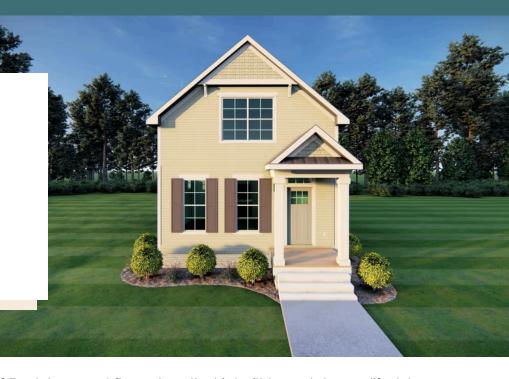

2.5 Bathrooms

1,578 Square Feet

2 Levels

Introducing the Pritchard, one of Eagle's newest floor plans that is built to match your lifestyle. The main living area is spacious and cozy, with a kitchen overlooking the family room and breakfast nook. Add an island in the kitchen to give you even more countertop space and sets the stage for entertaining. The primary bedroom is tucked away at the rear of the home with walk-in closet and primary bath with dual vanities. And our favorite part of the home? A closet and storage area under the stairs that just keeps going - you'll have to explore it for yourself! A half bath and laundry room complete the first floor. Head up to the second floor which has two generously sized bedrooms, a full bath, and the option to add an additional storage area.

#### Features of this Floorplan

- First floor primary bedroom featuring walk-in closet and primary bath with dual vanities
- Closet with extra under stair storage
- Second floor with 2 bedrooms, full bath
- Option for additional storage
- Opportunity for full front porch