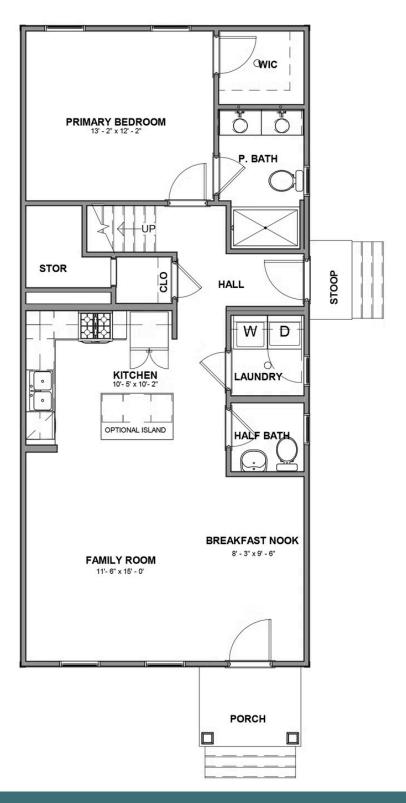

2.5 Bathrooms

1,578 Square Feet

2 Levels

Introducing the Pritchard, one of Eagle's newest floor plans that is built to match your lifestyle. The main living area is spacious and cozy, with a kitchen overlooking the family room and breakfast nook. Add an island in the kitchen to give you even more countertop space and sets the stage for entertaining. The primary bedroom is tucked away at the rear of the home with walk-in closet and primary bath with dual vanities. And our favorite part of the home? A closet and storage area under the stairs that just keeps going - you'll have to explore it for yourself! A half bath and laundry room complete the first floor. Head up to the second floor which has two generously sized bedrooms, a full bath, and the option to add an additional storage area.

#### Features of this Floorplan

- First floor primary bedroom featuring walk-in closet and primary bath with dual vanities
- Closet with extra under stair storage
- Second floor with 2 bedrooms, full bath
- Option for additional storage
- Opportunity for full front porch

#### **FIRST FLOOR**