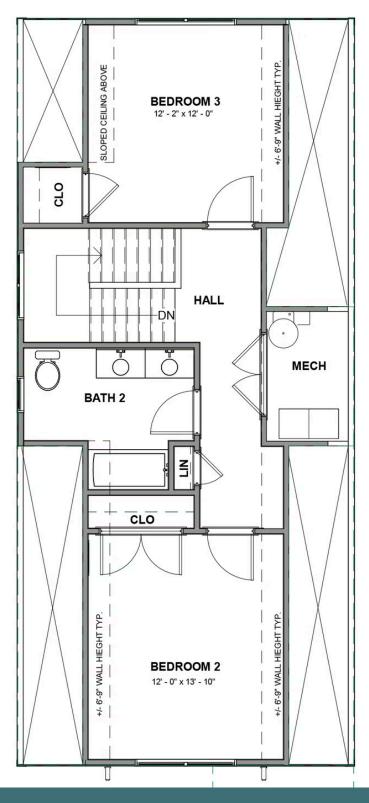

2.5 Bathrooms

1,578 Square Feet

2 Levels

Introducing the Pritchard, one of Eagle's newest floor plans that is built to match your lifestyle. The main living area is spacious and cozy, with a kitchen overlooking the family room and breakfast nook. Add an island in the kitchen to give you even more countertop space and sets the stage for entertaining. The primary bedroom is tucked away at the rear of the home with walk-in closet and primary bath with dual vanities. And our favorite part of the home? A closet and storage area under the stairs that just keeps going - you'll have to explore it for yourself! A half bath and laundry room complete the first floor. Head up to the second floor which has two generously sized bedrooms, a full bath, and the option to add an additional storage area.

#### Features of this Floorplan

- First floor primary bedroom featuring walk-in closet and primary bath with dual vanities
- Closet with extra under stair storage
- Second floor with 2 bedrooms, full bath
- Option for additional storage
- Opportunity for full front porch

#### **SECOND FLOOR**

eagleofva.com