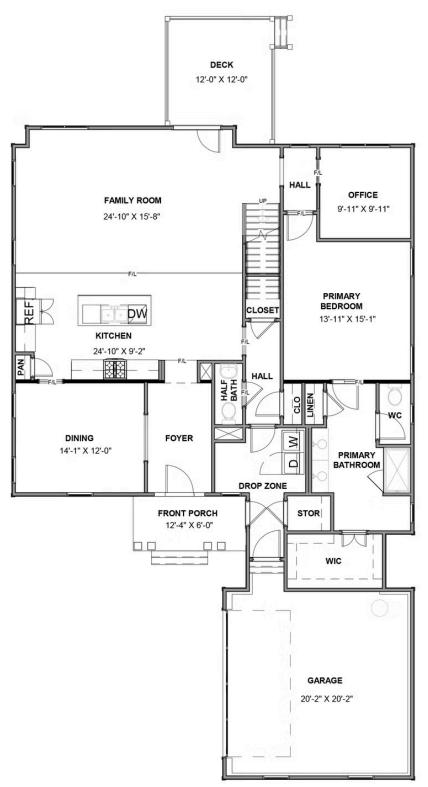

# THE Raleigh

The Raleigh is a 2-story plan packing 3 bedrooms, 2.5 baths, a 2-car courtyard garage, and options galore into over 2,400 square feet of spacious living. The foyer ushers you into the heart of the home, a sprawling landscape of openness where walls disappear and a cavernous kitchen and family room combine to keep things cooking and loved ones close. A back deck sets the stage for outside entertaining while a front dining room sets the table for gourmet gatherings. The secluded first floor primary suite redefines "bedroominess" with its breathtaking bath and walk-in closet. The second floor offers two additional bedrooms and a full bath. A wealth of options and features are ready to make the Raleigh yours, including a sun room or sitting room, expanded family room, multiple bathroom layouts, and more.

#### Features of this Floorplan

- First floor primary bedroom
- 2-car courtyard garage
- Office
- Multiple primary bath configurations
- Opportunity to extend family room
- Option for Florida room
- Option for screened porch
- Opportunity to create a sitting room in primary bedroom

### THE Raleigh

**FIRST FLOOR** 