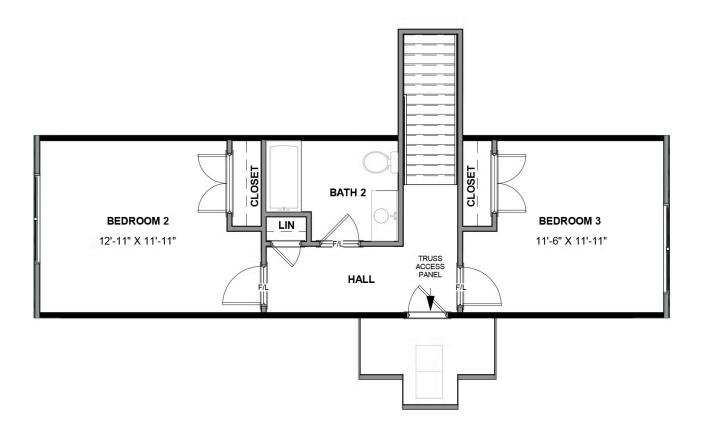

# THE Raleigh

The Raleigh is a 2-story plan packing 3 bedrooms, 2.5 baths, a 2-car courtyard garage, and options galore into over 2,400 square feet of spacious living. The foyer ushers you into the heart of the home, a sprawling landscape of openness where walls disappear and a cavernous kitchen and family room combine to keep things cooking and loved ones close. A back deck sets the stage for outside entertaining while a front dining room sets the table for gourmet gatherings. The secluded first floor primary suite redefines "bedroominess" with its breathtaking bath and walk-in closet. The second floor offers two additional bedrooms and a full bath. A wealth of options and features are ready to make the Raleigh yours, including a sun room or sitting room, expanded family room, multiple bathroom layouts, and more.

### eagleofva.com

**SECOND FLOOR** 