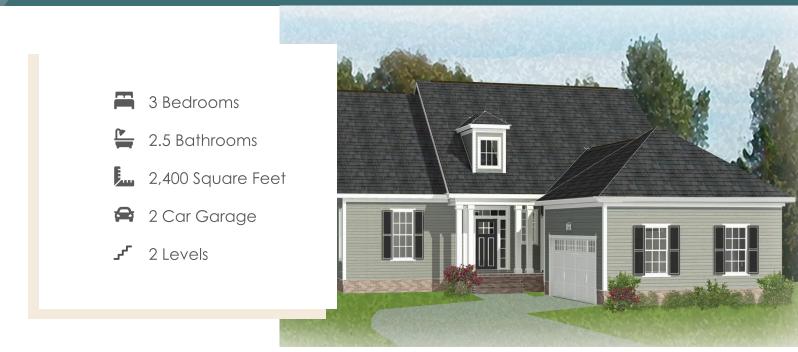

# THE Raleigh

The Raleigh is a 2-story plan packing 3 bedrooms, 2.5 baths, a 2-car courtyard garage, and options galore into over 2,400 square feet of spacious living. The foyer ushers you into the heart of the home, a sprawling landscape of openness where walls disappear and a cavernous kitchen and family room combine to keep things cooking and loved ones close. A back deck sets the stage for outside entertaining while a front dining room sets the table for gourmet gatherings. The secluded first floor primary suite redefines "bedroominess" with its breathtaking bath and walk-in closet. The second floor offers two additional bedrooms and a full bath. A wealth of options and features are ready to make the Raleigh yours, including a sun room or sitting room, expanded family room, multiple bathroom layouts, and more.

#### Features of this Floorplan

- First floor primary bedroom
- 2-car courtyard garage
- Office
- Multiple primary bath configurations
- Opportunity to extend family room
- Option for Florida room
- Option for screened porch
- Opportunity to create a sitting room in primary bedroom