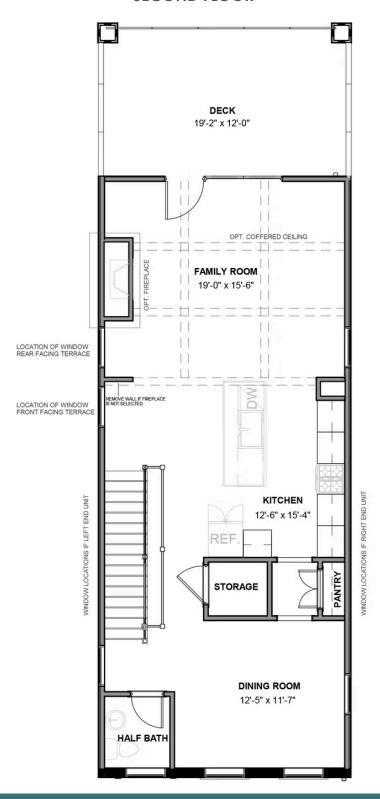

or and into a large media room offering access to an amazing terrace with optional fireplace. A third bedroom and full bath completes the top floor. Ready for personalization from top to bottom, you can even add an elevator for enhanced convenience—and wow-factor!

### Features of this Floorplan

- End unit townhome
- Covered terrace with option to add NanaWall and brick fireplace
- Multiple third floor bedroom layouts
- Spacious deck
- Rear load 2-car garage







# **FIRST FLOOR** GARAGE 19'-0" x 20'-0" LOCATION OF WINDOW REAR FACING TERRACE LOCATION OF WINDOW FRONT FACING TERRACE OPTIONAL BENCH SEAT RASH CA UTILITY CLOSET WINDOW LOCATIONS IF RIGHT END UNIT WINDOW LOCATIONS IF LEFT END UNIT HALF BATH STORAGE STORAGE **FOYER REC ROOM** 12'-5" x 11'-6" **ENTRY**



#### **SECOND FLOOR**





#### THIRD FLOOR





#### **FOURTH FLOOR**