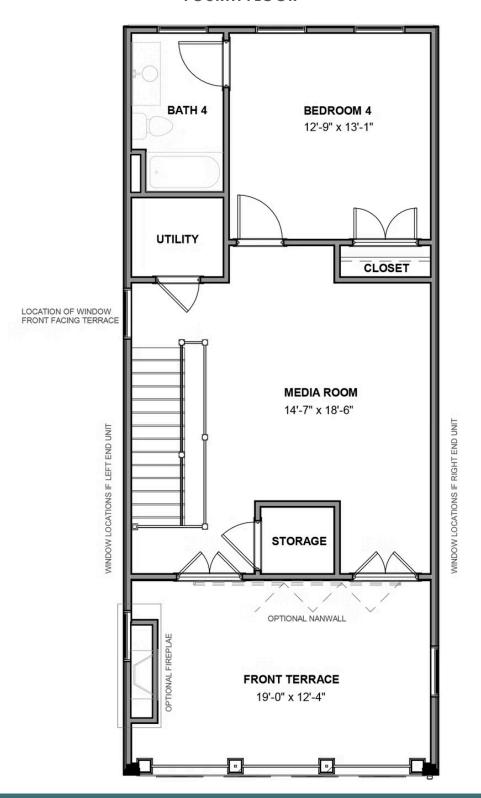

3 - 5 Bedrooms

3.5 Bathrooms

3,033 Square Feet

2 Car Garage

4 Levels على

Move up—and over—to deluxe with the Rowland. This spacious 4-story end unit townhome blends exquisite craftmanship, exacting detail, and a flair for modern urban living—all with the 'side benefits' of additional windows offering more natural light and views. Arrive home to your private 2-car garage and step into the ground floor foyer with rec room and half bath—aka "the 4th bedroom." The second level is first class when it comes to relaxing and entertaining, with its masterful flow from dining room to kitchen to family room, and further outward to a large welcoming deck. Move up to the third floor and the comforts of your primary suite with its dual-sink bath and generous walk-in closet. A second bedroom and full bath, as well as laundry also call this floor home. And there's more to go! Step up to the fourth floor and into a large media room offering access to an amazing terrace with optional fireplace. A third bedroom and full bath completes the top floor. Ready for personalization from top to bottom, you can even add an elevator for enhanced convenience—and wow-factor!

#### **FOURTH FLOOR**