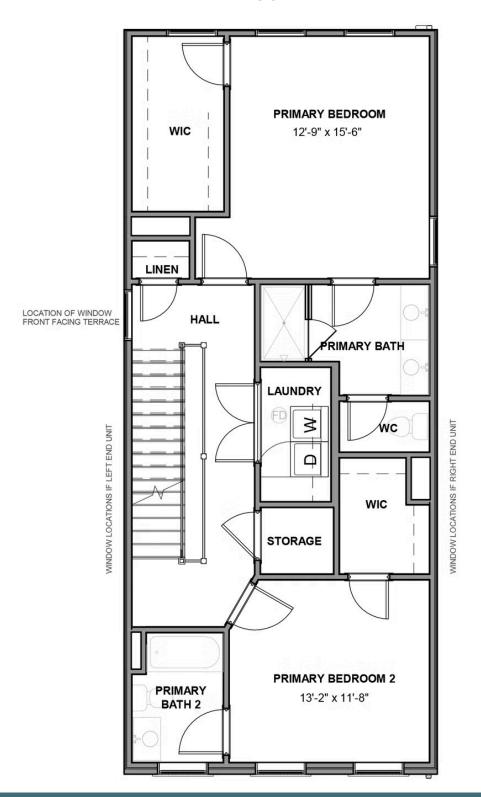

dia room offering access to an amazing terrace with optional fireplace. A third bedroom and full bath completes the top floor. Ready for personalization from top to bottom, you can even add an elevator for enhanced convenience—and wow-factor!

### Features of this Floorplan

- End unit townhome
- Covered terrace with option to add NanaWall and brick fireplace
- Multiple third floor bedroom layouts
- Spacious deck
- Rear load 2-car garage







# **FIRST FLOOR** GARAGE 19'-0" x 20'-0" LOCATION OF WINDOW REAR FACING TERRACE LOCATION OF WINDOW FRONT FACING TERRACE OPTIONAL BENCH SEAT RASH CA UTILITY CLOSET WINDOW LOCATIONS IF RIGHT END UNIT WINDOW LOCATIONS IF LEFT END UNIT HALF BATH STORAGE STORAGE **FOYER REC ROOM** 12'-5" x 11'-6" **ENTRY**



#### **SECOND FLOOR**





#### THIRD FLOOR





#### **FOURTH FLOOR**