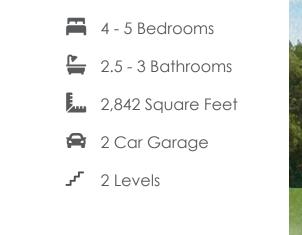

Southern hospitality meets modern sensibilities with the Savannah, a 2-story plan offering 4 bedrooms, 2.5+ baths, a 2-car garage and over 2,800 square feet of tranquility ready for personalization. Step into the foyer and ambiance of home as a front study and dining room greet you with open arms. Unleash your inner chef in a dream kitchen with acres of cabinets and large island offering scenic views of the breakfast nook and family room beyond. Let the good life begin—and continue upstairs in a primary suite that caters to your every need with its luxurious dual-sink bath and double walk-in closets. 3 additional bedrooms, a full bath, and convenient second floor laundry ensure plenty of space for one and all. Want more? You got it, with a host of options that includes extended living space, a Florida Room, and third full bath upstairs.

#### Features of this Floorplan

- Den
- Formal dining room
- Butler's pantry
- Spacious primary bedroom with dual walk-in closets and multiple primary bath configurations
- Large bedrooms with walk-in closets
- Option for Florida room
- Alternate second floor layout to have 5 bedrooms
- Opportunity to add additional full baths