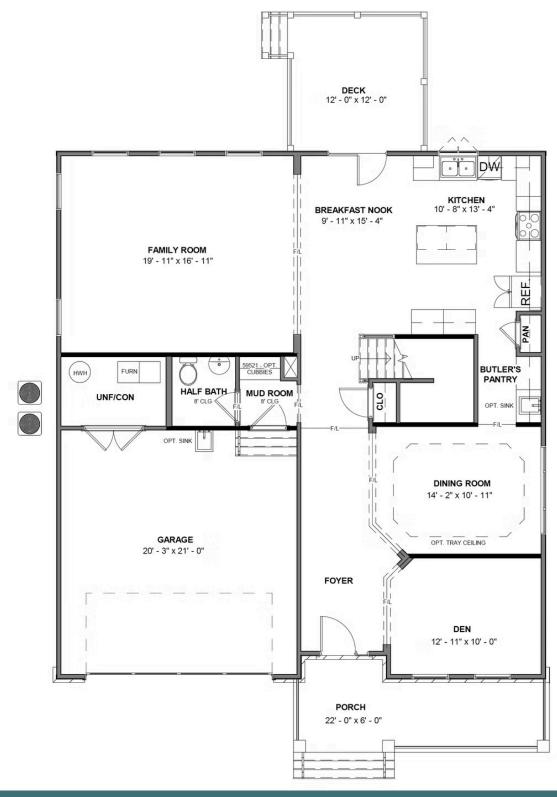

**FIRST FLOOR** 

Southern hospitality meets modern sensibilities with the Savannah, a 2-story plan offering 4 bedrooms, 2.5+ baths, a 2-car garage and over 2,800 square feet of tranquility ready for personalization. Step into the foyer and ambiance of home as a front study and dining room greet you with open arms. Unleash your inner chef in a dream kitchen with acres of cabinets and large island offering scenic views of the breakfast nook and family room beyond. Let the good life begin—and continue upstairs in a primary suite that caters to your every need with its luxurious dual-sink bath and double walk-in closets. 3 additional bedrooms, a full bath, and convenient second floor laundry ensure plenty of space for one and all. Want more? You got it, with a host of options that includes extended living space, a Florida Room, and third full bath upstairs.

#### Features of this Floorplan

- Den
- Formal dining room
- Butler's pantry
- Spacious primary bedroom with dual walk-in closets and multiple primary bath configurations
- Large bedrooms with walk-in closets
- Option for Florida room
- Alternate second floor layout to have 5 bedrooms
- Opportunity to add additional full baths