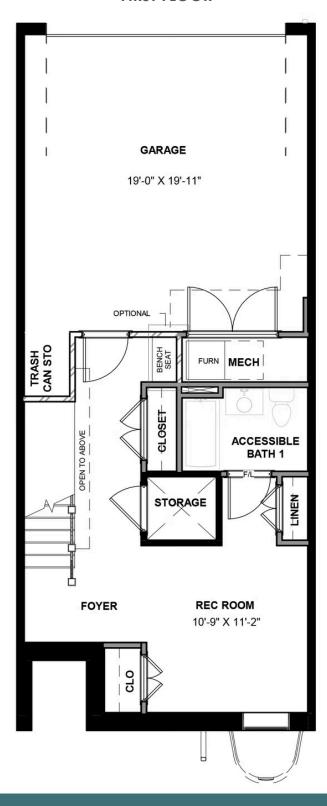

### **FIRST FLOOR**

3 Bedrooms

4.5 Bathrooms

3,100 Square Feet

2 Car Garage

4 Levels

The Southaven is a 4-story second floor entry townhome with plenty of opportunity to personalize this new home floor plan to fit your lifestyle. On the first floor you will find your 2-car rear load garage, as well a rec room and full bath. The rec room can be turned into a den or a bedroom if you prefer. Head on up to the second floor where you will find the main entry door to your home, along with your kitchen that has a large island opening right to the spacious Family Room. A dining room completes the floor. The third floor has dual primary bedroom suites and your laundry room for added convenience. Choose from different primary bath layouts or make the third floor a complete owner's suite with huge walk-in closet! The fourth floor will have an additional bedroom and full bath, as well as a spacious media room that leads out to a large outdoor terrace. Enjoy beautiful views of the city and river from your terrace while sipping on your morning coffee or enjoying some evening appetizers and the sunset. You can add an elevator if you desire for even more convenience, otherwise enjoy the additional storage space.

### Features of this Floorplan

- 4-story luxury townhome
- Rear load 2-car garage
- Rec room and full bath on first floor
- Dual Primary bedrooms
- Terrace with option for NanaWall
- Opportunity for entire primary bedroom suite on third floor with huge bathroom and walk-in closet