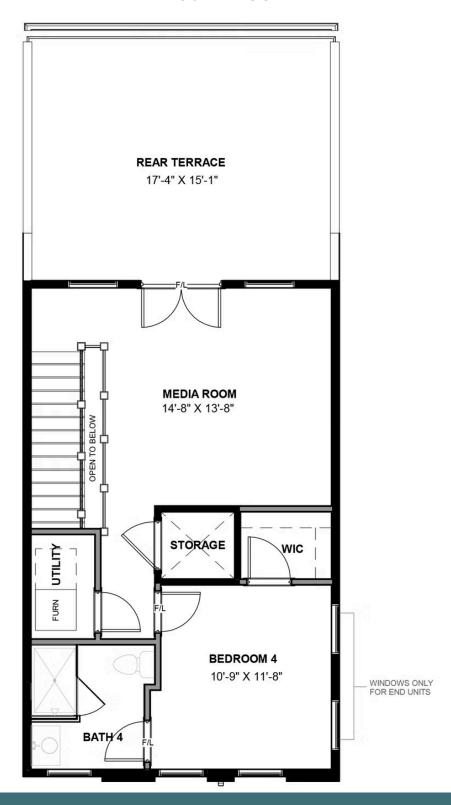

your morning coffee or enjoying some evening appetizers and the sunset. You can add an elevator if you desire for even more convenience, otherwise enjoy the additional storage space.

### Features of this Floorplan

- 4-story luxury townhome
- Rear load 2-car garage
- Rec room and full bath on first floor
- Dual Primary bedrooms
- Terrace with option for NanaWall
- Opportunity for entire primary bedroom suite on third floor with huge bathroom and walk-in closet







### **FIRST FLOOR**





# **SECOND FLOOR FAMILY ROOM** 17'-0" X 11'-9" WINDOWS ONLY FOR END UNITS HALF BATH **KITCHEN** 11'-2" X 14'-3" OPEN TO ABOVE HALL REF PANTRY STORAGE

## eagleofva.com

**DINING ROOM** 

12'-1" X 11'-8"

**ENTRY** 4'-9" X 4'-6"

WINDOWS ONLY FOR END UNITS



### THIRD FLOOR





### **FOURTH FLOOR**