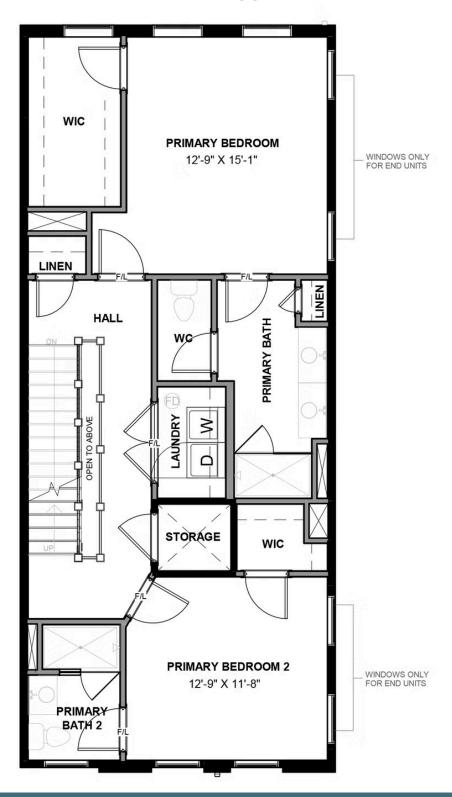

### THIRD FLOOR

3 Bedrooms

4.5 Bathrooms

3,100 Square Feet

2 Car Garage

4 Levels

The Southaven is a 4-story second floor entry townhome with plenty of opportunity to personalize this new home floor plan to fit your lifestyle. On the first floor you will find your 2-car rear load garage, as well a rec room and full bath. The rec room can be turned into a den or a bedroom if you prefer. Head on up to the second floor where you will find the main entry door to your home, along with your kitchen that has a large island opening right to the spacious Family Room. A dining room completes the floor. The third floor has dual primary bedroom suites and your laundry room for added convenience. Choose from different primary bath layouts or make the third floor a complete owner's suite with huge walk-in closet! The fourth floor will have an additional bedroom and full bath, as well as a spacious media room that leads out to a large outdoor terrace. Enjoy beautiful views of the city and river from your terrace while sipping on your morning coffee or enjoying some evening appetizers and the sunset. You can add an elevator if you desire for even more convenience, otherwise enjoy the additional storage space.

### Features of this Floorplan

- 4-story luxury townhome
- Rear load 2-car garage
- Rec room and full bath on first floor
- Dual Primary bedrooms
- Terrace with option for NanaWall
- Opportunity for entire primary bedroom suite on third floor with huge bathroom and walk-in closet