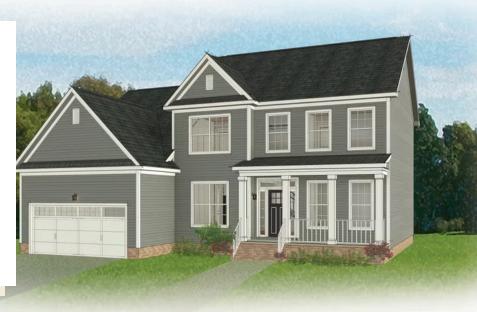

The Westminster is a 2 story single family new home floor plan with 3+ bedrooms, 2.5+ baths, and over 2,600 square feet of living space to personalize for your lifestyle. Walk in the front door and you'll find a foyer flanked by a formal Dining Room and Study. Enter your spacious Family Room and discover that it flows right into the Kitchen with a large island, perfect for cooking and entertaining. Tucked away you'll find your first floor primary bedroom suite which features a huge walk-in closet and a spacious primary bathroom with multiple layouts. To finish out the first floor, you can add a screen porch, a deck, or a wrapped porch outside if you desire. The second floor of the home features a spacious loft and 2 additional bedrooms with walk-in closets. Add more bedrooms and make it a 5 bedroom home if you need more space!