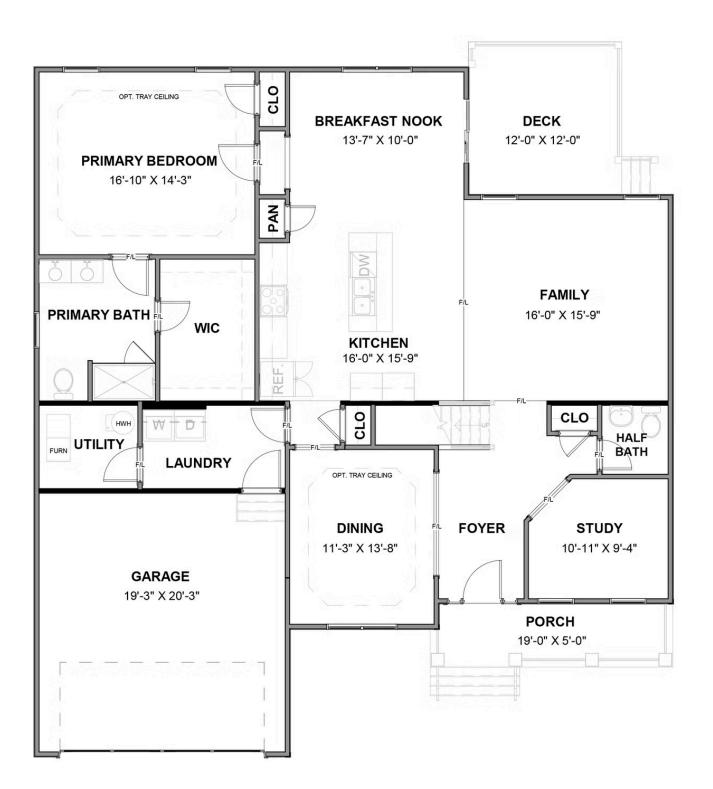

**FIRST FLOOR** 

The Westminster is a 2 story single family new home floor plan with 3+ bedrooms, 2.5+ baths, and over 2,600 square feet of living space to personalize for your lifestyle. Walk in the front door and you'll find a foyer flanked by a formal Dining Room and Study. Enter your spacious Family Room and discover that it flows right into the Kitchen with a large island, perfect for cooking and entertaining. Tucked away you'll find your first floor primary bedroom suite which features a huge walk-in closet and a spacious primary bathroom with multiple layouts. To finish out the first floor, you can add a screen porch, a deck, or a wrapped porch outside if you desire. The second floor of the home features a spacious loft and 2 additional bedrooms with walk-in closets. Add more bedrooms and make it a 5 bedroom home if you need more space!

#### Features of this Floorplan

- First floor primary bedroom
- Study
- Formal dining room
- Spacious loft
- Generous storage space
- Multiple primary bath layouts
- Opportunity for bonus room and/or additional bedroom and full bath on second floor
- Opportunity for finished or unfinished third floor