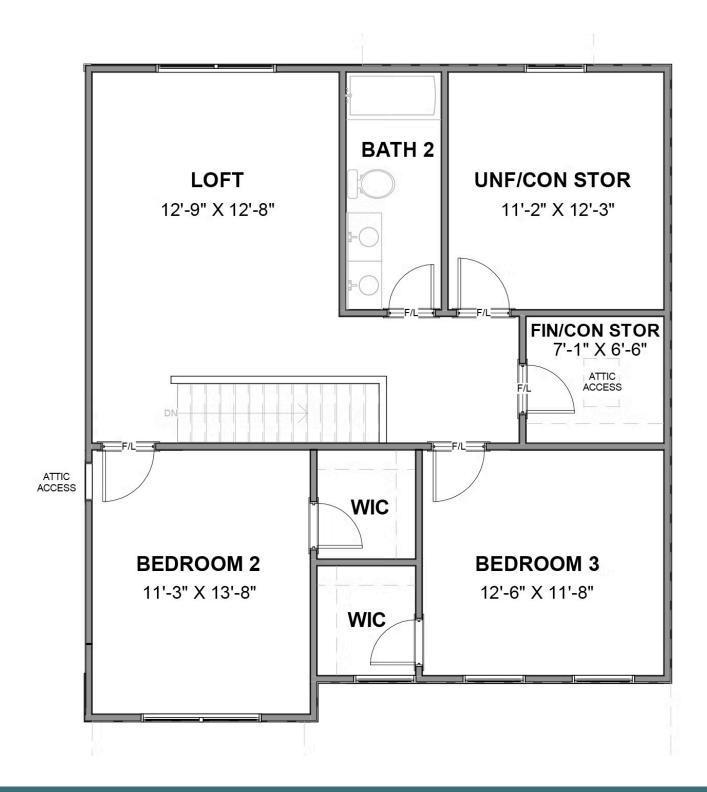

#### SECOND FLOOR

The Westminster is a 2 story single family new home floor plan with 3+ bedrooms, 2.5+ baths, and over 2,600 square feet of living space to personalize for your lifestyle. Walk in the front door and you'll find a foyer flanked by a formal Dining Room and Study. Enter your spacious Family Room and discover that it flows right into the Kitchen with a large island, perfect for cooking and entertaining. Tucked away you'll find your first floor primary bedroom suite which features a huge walk-in closet and a spacious primary bathroom with multiple layouts. To finish out the first floor, you can add a screen porch, a deck, or a wrapped porch outside if you desire. The second floor of the home features a spacious loft and 2 additional bedrooms with walk-in closets. Add more bedrooms and make it a 5 bedroom home if you need more space!

#### Features of this Floorplan

- First floor primary bedroom
- Study
- Formal dining room
- Spacious loft
- Generous storage space
- Multiple primary bath layouts
- Opportunity for bonus room and/or additional bedroom and full bath on second floor
- Opportunity for finished or unfinished third floor