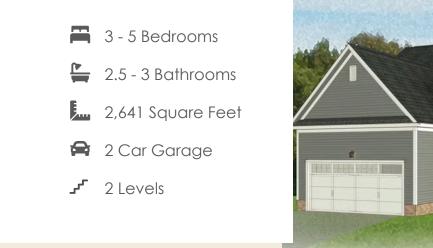

The Westminster is a 2 story single family new home floor plan with 3+ bedrooms, 2.5+ baths, and over 2,600 square feet of living space to personalize for your lifestyle. Walk in the front door and you'll find a foyer flanked by a formal Dining Room and Study. Enter your spacious Family Room and discover that it flows right into the Kitchen with a large island, perfect for cooking and entertaining. Tucked away you'll find your first floor primary bedroom suite which features a huge walk-in closet and a spacious primary bathroom with multiple layouts. To finish out the first floor, you can add a screen porch, a deck, or a wrapped porch outside if you desire. The second floor of the home features a spacious loft and 2 additional bedrooms with walk-in closets. Add more bedrooms and make it a 5 bedroom home if you need more space!

#### Features of this Floorplan

- First floor primary bedroom
- Study
- Formal dining room
- Spacious loft
- Generous storage space
- Multiple primary bath layouts
- Opportunity for bonus room and/or additional bedroom and full bath on second floor
- Opportunity for finished or unfinished third floor