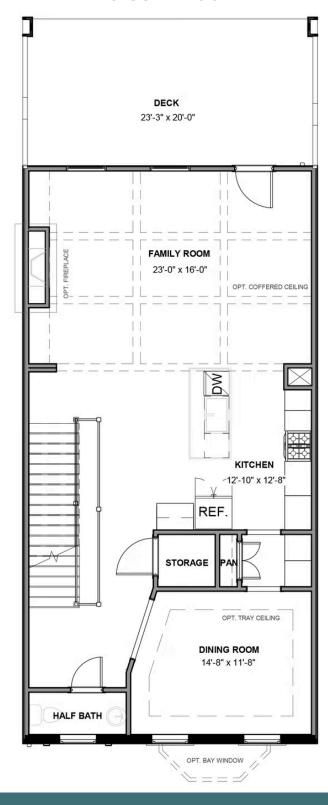

4 - 5 Bedrooms

3.5 Bathrooms

3,508 Square Feet

2 Car Garage

4 Levels **حر** 

The Westmoreland is a 4-story luxury townhome with plenty of opportunity to personalize so that this new home floor plan fits your lifestyle. On the first floor, you will find your rear load 2-car garage, as well as a large rec room and half bath that can be converted to a bedroom or full bath if you prefer. Head up to the second floor where you will find a spacious family room that flows into the Kitchen and the formal Dining Room. There is also a pocket office adjacent to the family room, as well as a spacious deck. The third floor features a lot of opportunities for personalization to fit your needs. There are multiple different configurations for 3 bedrooms, dual Master Suites, and Owner's Suites! This floor also has a large laundry room. The fourth floor will quickly become your favorite, featuring a large media room that leads out to your huge covered rooftop terrace, making this space perfect for entertaining or enjoying a relaxing evening. Add a fireplace to your terrace and you will be able to enjoy all year long! The fourth floor also features an additional bedroom and full bath. You can add an elevator if you desire for even more convenience.

### Features of this Floorplan

- Covered terrace with opportunity for NanaWall and/or brick fireplace
- Large media room
- First floor rec room with multiple configurations
- Butler's pantry
- Multiple primary bedroom and bath layouts

#### **SECOND FLOOR**