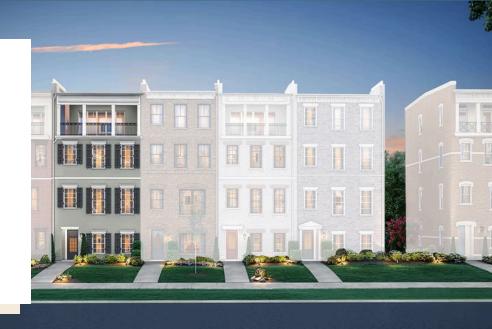

4 - 5 Bedrooms

3.5 Bathrooms

3,508 Square Feet

2 Car Garage

4 Levels **حر** 

The Westmoreland is a 4-story luxury townhome with plenty of opportunity to personalize so that this new home floor plan fits your lifestyle. On the first floor, you will find your rear load 2-car garage, as well as a large rec room and half bath that can be converted to a bedroom or full bath if you prefer. Head up to the second floor where you will find a spacious family room that flows into the Kitchen and the formal Dining Room. There is also a pocket office adjacent to the family room, as well as a spacious deck. The third floor features a lot of opportunities for personalization to fit your needs. There are multiple different configurations for 3 bedrooms, dual Master Suites, and Owner's Suites! This floor also has a large laundry room. The fourth floor will quickly become your favorite, featuring a large media room that leads out to your huge covered rooftop terrace, making this space perfect for entertaining or enjoying a relaxing evening. Add a fireplace to your terrace and you will be able to enjoy all year long! The fourth floor also features an additional bedroom and full bath. You can add an elevator if you desire for even more convenience.