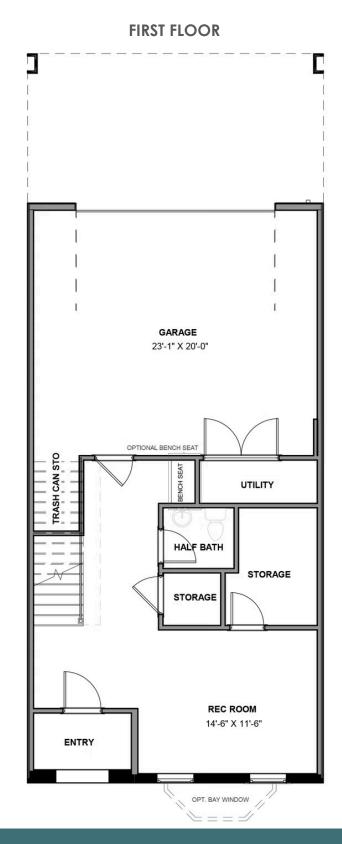

4 - 5 Bedrooms

3.5 Bathrooms

3,508 Square Feet

2 Car Garage

4 Levels **حر** 

The Westmoreland is a 4-story luxury townhome with plenty of opportunity to personalize so that this new home floor plan fits your lifestyle. On the first floor, you will find your rear load 2-car garage, as well as a large rec room and half bath that can be converted to a bedroom or full bath if you prefer. Head up to the second floor where you will find a spacious family room that flows into the Kitchen and the formal Dining Room. There is also a pocket office adjacent to the family room, as well as a spacious deck. The third floor features a lot of opportunities for personalization to fit your needs. There are multiple different configurations for 3 bedrooms, dual Master Suites, and Owner's Suites! This floor also has a large laundry room. The fourth floor will quickly become your favorite, featuring a large media room that leads out to your huge covered rooftop terrace, making this space perfect for entertaining or enjoying a relaxing evening. Add a fireplace to your terrace and you will be able to enjoy all year long! The fourth floor also features an additional bedroom and full bath. You can add an elevator if you desire for even more convenience.

### Features of this Floorplan

- Covered terrace with opportunity for NanaWall and/or brick fireplace
- Large media room
- First floor rec room with multiple configurations
- Butler's pantry
- Multiple primary bedroom and bath layouts