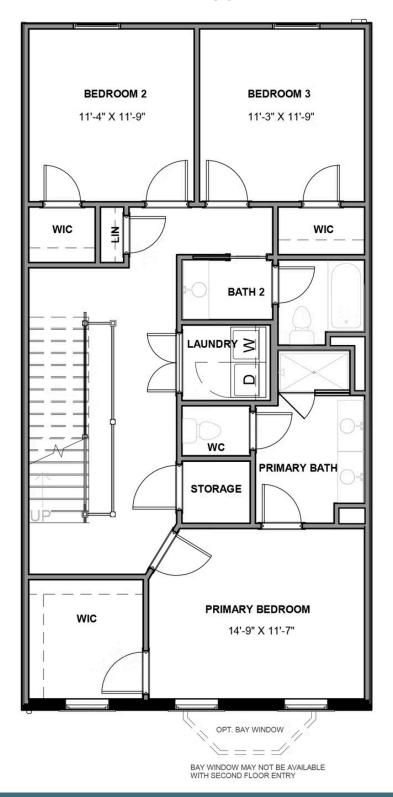

#### THIRD FLOOR

4 - 5 Bedrooms

3.5 Bathrooms

3,508 Square Feet

2 Car Garage

4 Levels **حر** 

The Westmoreland is a 4-story luxury townhome with plenty of opportunity to personalize so that this new home floor plan fits your lifestyle. On the first floor, you will find your rear load 2-car garage, as well as a large rec room and half bath that can be converted to a bedroom or full bath if you prefer. Head up to the second floor where you will find a spacious family room that flows into the Kitchen and the formal Dining Room. There is also a pocket office adjacent to the family room, as well as a spacious deck. The third floor features a lot of opportunities for personalization to fit your needs. There are multiple different configurations for 3 bedrooms, dual Master Suites, and Owner's Suites! This floor also has a large laundry room. The fourth floor will quickly become your favorite, featuring a large media room that leads out to your huge covered rooftop terrace, making this space perfect for entertaining or enjoying a relaxing evening. Add a fireplace to your terrace and you will be able to enjoy all year long! The fourth floor also features an additional bedroom and full bath. You can add an elevator if you desire for even more convenience.