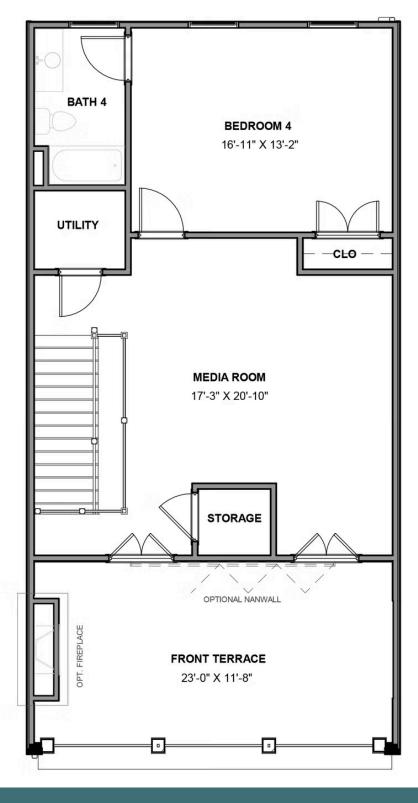

#### **FOURTH FLOOR**

4 - 5 Bedrooms

3.5 Bathrooms

3,508 Square Feet

2 Car Garage

4 Levels **حر** 

The Westmoreland is a 4-story luxury townhome with plenty of opportunity to personalize so that this new home floor plan fits your lifestyle. On the first floor, you will find your rear load 2-car garage, as well as a large rec room and half bath that can be converted to a bedroom or full bath if you prefer. Head up to the second floor where you will find a spacious family room that flows into the Kitchen and the formal Dining Room. There is also a pocket office adjacent to the family room, as well as a spacious deck. The third floor features a lot of opportunities for personalization to fit your needs. There are multiple different configurations for 3 bedrooms, dual Master Suites, and Owner's Suites! This floor also has a large laundry room. The fourth floor will quickly become your favorite, featuring a large media room that leads out to your huge covered rooftop terrace, making this space perfect for entertaining or enjoying a relaxing evening. Add a fireplace to your terrace and you will be able to enjoy all year long! The fourth floor also features an additional bedroom and full bath. You can add an elevator if you desire for even more convenience.

### Features of this Floorplan

- Covered terrace with opportunity for NanaWall and/or brick fireplace
- Large media room
- First floor rec room with multiple configurations
- Butler's pantry
- Multiple primary bedroom and bath layouts