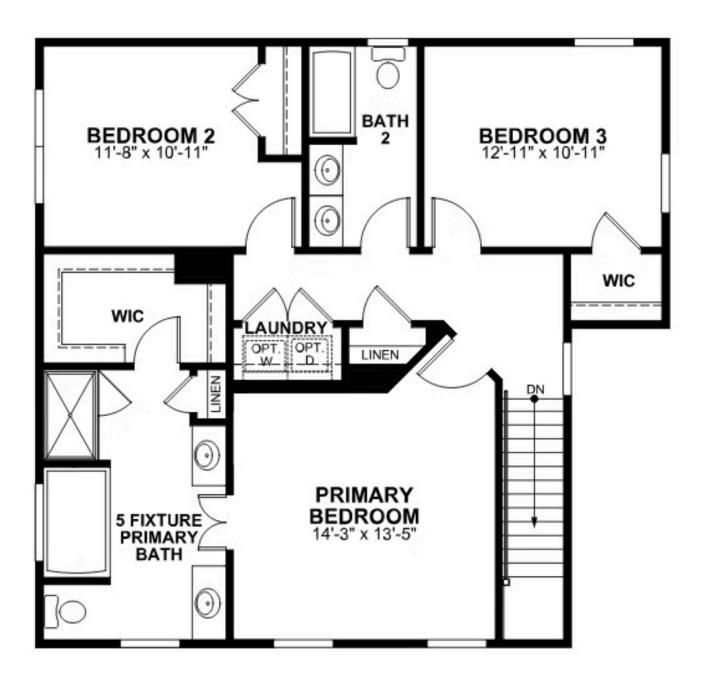

package above
- Additional recessed lighting in family room and primary bedroom
- Pre-wired for ceiling fans

#### eagleofva.com

This information is deemed reliable but not guaranteed. All details, dimensions, square footage, illustrations and pricing are approximate and may vary from actual plans and specifications. Contact an Eagle Sales Consultant for details. Current information as of 21st January 2025

# 215 Thorncliff Road



**FIRST FLOOR** 



### eagleofva.com

This information is deemed reliable but not guaranteed. All details, dimensions, square footage, illustrations and pricing are approximate and may vary from actual plans and specifications. Contact an Eagle Sales Consultant for details. Current information as of 21st January 2025

215 Thorncliff Road



**SECOND FLOOR** 



### eagleofva.com

This information is deemed reliable but not guaranteed. All details, dimensions, square footage, illustrations and pricing are approximate and may vary from actual plans and specifications. Contact an Eagle Sales Consultant for details. Current information as of 21st January 2025