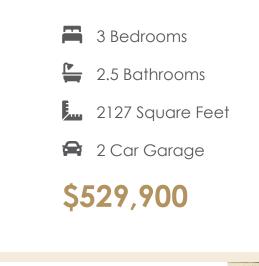

## 215 Thorncliff Road

There's no place like home, especially when it's the Grayson, a 2-story plan with 3 bedrooms, 2.5 baths, rear load 2-car garage, and over 2,100 square feet of perfectly proportioned space. You'll never miss a meal or minute of the action from kitchen's commanding view of the expansive dining and family room playfields. Need a break? Simply step out to the back deck for a breath of natural freshness. Three bedrooms await upstairs, including the primary suite with spacious dual-sink bath and walk-in closet. An additional full bath, laundry room, and linen closet help keep things squeaky clean.