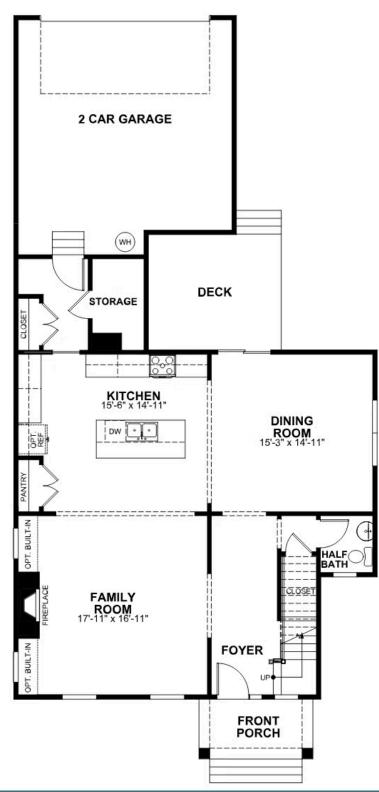

including the primary suite with spacious dual-sink bath and walk-in closet. An additional full bath, laundry room, and linen closet help keep things squeaky clean.

Features of this Home

- Rear load 2-car garage
- Enhanced Primary bathroom with tub
- Pull down attic
- Expanded deck
- Gas fireplace in family room with high definition wiring package above
- Additional recessed lighting in family room and primary bedroom
- Pre-wired for ceiling fans

#### eagleofva.com

This information is deemed reliable but not guaranteed. All details, dimensions, square footage, illustrations and pricing are approximate and may vary from actual plans and specifications. Contact an Eagle Sales Consultant for details. Current information as of 21st January 2025

# 215 Thorncliff Road



**FIRST FLOOR** 



### eagleofva.com

This information is deemed reliable but not guaranteed. All details, dimensions, square footage, illustrations and pricing are approximate and may vary from actual plans and specifications. Contact an Eagle Sales Consultant for details. Current information as of 21st January 2025

215 Thorncliff Road



**SECOND FLOOR** 



### eagleofva.com

This information is deemed reliable but not guaranteed. All details, dimensions, square footage, illustrations and pricing are approximate and may vary from actual plans and specifications. Contact an Eagle Sales Consultant for details. Current information as of 21st January 2025