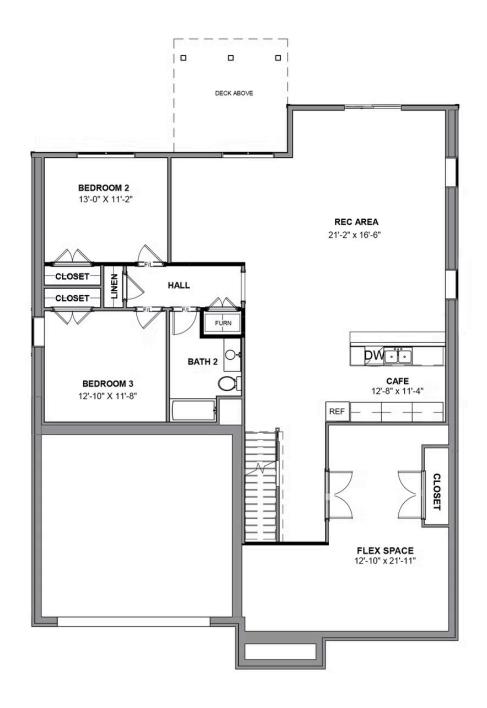

ntertops, a timeless ceramic tile backsplash, wood range hood, stainless steel appliances including gas range, refrigerator, microwave drawer, and dishwasher
- Butler's Pantry features quartz countertops, ceramic tile backsplash, upper cabinet wine storage and glass shelves with glass doors
- Family Room features coffered ceiling, and gas fireplace with stone surround and mantle
- Laundry Room with exquisite decorate ceramic tile floor, sink, upper cabinets, washer, dryer, and drop zone built-in with storage, hooks, and bench
- Recement level features Cafe Kitchen with stainless steel full size refrigerator microwave drawer dishwasher

### eagleofva.com

# 200 Claire Drive at GIVENS FARM



#### **MAIN LEVEL**



### eagleofva.com

## 200 Claire Drive AT GIVENS FARM



#### TERRACE LEVEL



## eagleofva.com