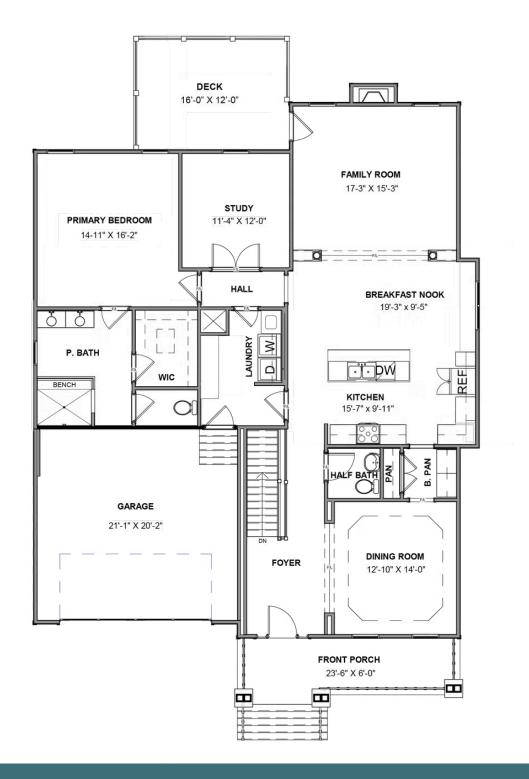

ng and expanded shower with bench seat
- Beautiful Kitchen featuring quartz countertops, a timeless ceramic tile backsplash, wood range hood, stainless steel appliances including gas range, refrigerator, microwave drawer, and dishwasher
- Butler's Pantry features quartz countertops, ceramic tile backsplash, upper cabinet wine storage and glass shelves with glass doors
- Family Room features coffered ceiling, and gas fireplace with stone surround and mantle
- Laundry Room with exquisite decorate ceramic tile floor, sink, upper cabinets, washer, dryer, and drop zone built-in with storage, hooks, and bench
- Recement level features Cafe Kitchen with stainless steel full size refrigerator microwave drawer dishwasher

### eagleofva.com

# 200 Claire Drive at GIVENS FARM



#### **MAIN LEVEL**



### eagleofva.com

## 200 Claire Drive AT GIVENS FARM



#### TERRACE LEVEL



## eagleofva.com