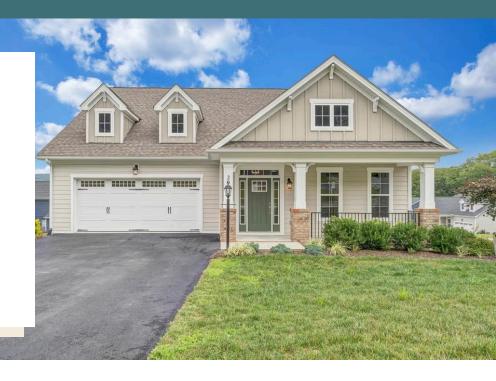

## 200 Claire Drive AT GIVENS FARM

3 Bedrooms

2.5 Bathrooms

3741 Square Feet

2 Car Garage

\$889,900

Think you've seen it all? Then you haven't seen Linden Terrace, a 2-story plan with 3 bedrooms, 2.5 baths, a 2-car garage, and 3,741 glorious square feet of pure home happiness. A front porch made for sipping lemonade and social graces welcomes you inside to a chef's dream kitchen offering a scenic vista overlooking both breakfast nook and family room. A formal dining room and home study lend sophistication and flexibility, while a secluded first floor primary suite with prodigious walk-in closet and dual-sink bath offer a quiet escape. Step downstairs to the terrace level where a rec room, full bath, and two additional bedrooms blend playfulness, with easygoing comfort and everyday livability—while a cavernous flex area is ready for whatever you can imagine.