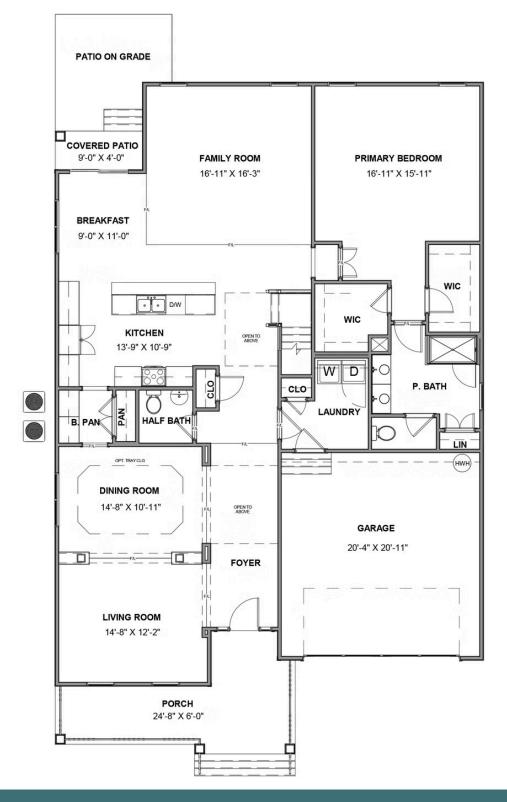

### THE **Hartford II** AT GIVENS FARM

Live like you mean it with the Hartford II, a 2-story plan offering 3 bedrooms, 2.5 baths, a 2-car garage and over 2,700 square feet. Step into your light and airy foyer that will warmly welcome you in. From morning coffee in the kitchen to evening news and sofa naps in the family room, it all comes together in the open-flowing heart of the home. A patio extends from the breakfast nook, while at the front of the house a living room and dining room combine to extend the possibilities. A spacious first floor primary suite offers dual walk-in closets and bathroom ready for personalization. The second floor loft offers open views to below, as well as access to two additional bedrooms, a full bath, and ample storage.

#### Features of this Floorplan

- First floor primary bedroom
- Butler's pantry
- Formal dining room
- Living room with option to make it a den or additional bedroom
- Second floor loft and additional bedrooms
- Option for expanded loft
- Multiple primary bath configurations
- Option for Florida room and/or screened porch

**FIRST FLOOR** 