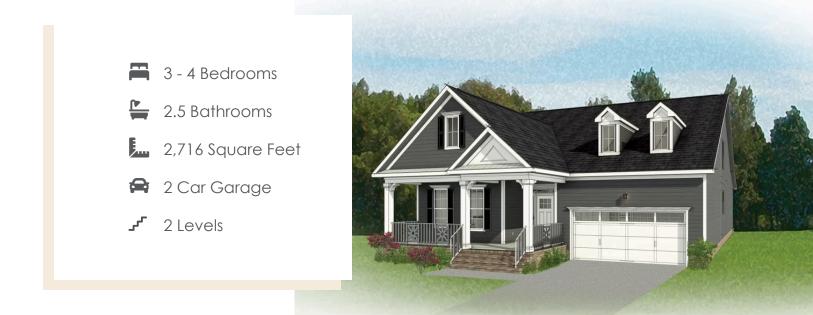

### THE **Hartford II** AT GIVENS FARM

Live like you mean it with the Hartford II, a 2-story plan offering 3 bedrooms, 2.5 baths, a 2-car garage and over 2,700 square feet. Step into your light and airy foyer that will warmly welcome you in. From morning coffee in the kitchen to evening news and sofa naps in the family room, it all comes together in the open-flowing heart of the home. A patio extends from the breakfast nook, while at the front of the house a living room and dining room combine to extend the possibilities. A spacious first floor primary suite offers dual walk-in closets and bathroom ready for personalization. The second floor loft offers open views to below, as well as access to two additional bedrooms, a full bath, and ample storage.

#### Features of this Floorplan

- First floor primary bedroom
- Butler's pantry
- Formal dining room
- Living room with option to make it a den or additional bedroom
- Second floor loft and additional bedrooms
- Option for expanded loft
- Multiple primary bath configurations
- Option for Florida room and/or screened porch